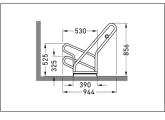

## Bicycle parking with the best recommendation

With its functional frame rests and steel eyelets, this free-standing bicycle leaning system also protects top-quality bicycles from damage and theft.

| Article number | EAN           | Width   | Height                  | Depth                  |
|----------------|---------------|---------|-------------------------|------------------------|
| 105700143      | 4250366514666 | 2000 mm | 856 mm                  | 944 mm                 |
|                |               |         |                         |                        |
|                |               |         | Parking spaces          | 4                      |
|                |               |         | Colour                  | Silver                 |
|                |               |         | Weight                  | 34,00 kg               |
|                |               |         | Construction type       | Screwed / assembly kit |
|                |               |         | Base material           | Steel                  |
|                |               |         | Mounting type           | On the floor           |
|                |               |         | Bike spacing            | 500 mm                 |
|                |               |         | Tyre width              | 55 mm                  |
|                |               |         | Configuration           | One-sided              |
|                |               |         | Positioning space depth | 1850 mm                |
|                |               |         |                         |                        |