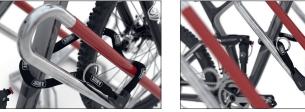

The striking detail of this free-standing bicycle parking system is the diagonal frame rest sheathed in signal red plastic. It protects every bicycle or e-bike against wanton or accidental wheel twisting and consequential damage to the rims. Integrated steel eyelets provide optimal theft protection. The spacing between hoops is generously laid out and ideal for bicycles with up to 55 mm wide tyres. Spacing is 500 mm or 540 mm for doublesided parking. The stanchion thus offers you or your employees, customers and guests the highest level of parking convenience. Optionally single or double-sided. Of course, the system is prefabricated for ground mounting and series connection. Ground mounting brackets included.