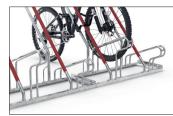

## Bicycle parking with the best recommendation

With its functional frame rests and steel eyelets, this free-standing bicycle leaning system also protects top-quality bicycles from damage and theft.

| Article number | EAN           | Width   | Height                  | Depth                  |
|----------------|---------------|---------|-------------------------|------------------------|
| 105700143      | 4250366514666 | 2000 mm | 856 mm                  | 944 mm                 |
|                |               |         |                         |                        |
|                |               |         | Parking spaces          | 4                      |
|                |               |         | Colour                  | Silver                 |
|                |               |         | Weight                  | 34,00 kg               |
|                |               |         | Construction type       | Screwed / assembly kit |
|                |               |         | Base material           | Steel                  |
|                |               |         | Mounting type           | On the floor           |
|                |               |         | Bike spacing            | 500 mm                 |
|                |               |         | Tyre width              | 55 mm                  |
|                |               |         | Configuration           | One-sided              |
|                |               |         | Positioning space depth | 1850 mm                |
|                |               |         |                         |                        |

The striking detail of this free-standing bicycle parking system is the diagonal frame rest sheathed in signal red plastic. It protects every bicycle or e-bike against wanton or accidental wheel twisting and consequential damage to the rims. Integrated steel eyelets provide optimal theft protection. The spacing between hoops is generously laid out and ideal for bicycles with up to 55 mm wide tyres. Spacing is 500 mm or 540 mm for doublesided parking. The stanchion thus offers you or your employees, customers and guests the highest level of parking convenience. Optionally single or double-sided. Of course, the system is prefabricated for ground mounting and series connection. Ground mounting brackets included.