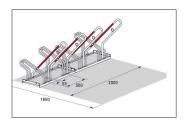

## Bicycle parking with the best recommendation

With its functional frame rests and steel eyelets, this free-standing bicycle leaning system also protects top-quality bicycles from damage and theft.

| Article number | EAN           | Width   | Height                  | Depth                  |
|----------------|---------------|---------|-------------------------|------------------------|
| 105700143      | 4250366514666 | 2000 mm | 856 mm                  | 944 mm                 |
|                |               |         |                         |                        |
|                |               |         | Parking spaces          | 4                      |
|                |               |         | Colour                  | Silver                 |
|                |               |         | Weight                  | 34,00 kg               |
|                |               |         | Construction type       | Screwed / assembly kit |
|                |               |         | Base material           | Steel                  |
|                |               |         | Mounting type           | On the floor           |
|                |               |         | Bike spacing            | 500 mm                 |
|                |               |         | Tyre width              | 55 mm                  |
|                |               |         | Configuration           | One-sided              |
|                |               |         | Positioning space depth | 1850 mm                |
|                |               |         |                         |                        |

The striking detail of this free-standing bicycle parking system is the diagonal frame rest sheathed in signal red plastic. It protects every bicycle or e-bike against wanton or accidental wheel twisting and consequential damage to the rims. Integrated steel eyelets provide optimal theft protection. The spacing between hoops is generously laid out and ideal for bicycles with up to 55 mm wide tyres. Spacing is 500 mm or 540 mm for doublesided parking. The stanchion thus offers you or your employees, customers and guests the highest level of parking convenience. Optionally single or double-sided. Of course, the system is prefabricated for ground mounting and series connection. Ground mounting brackets included.