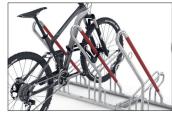

## Bicycle parking with the best recommendation

With its functional frame rests and steel eyelets, this free-standing bicycle leaning system also protects top-quality bicycles from damage and theft.

| Article number | EAN           | Width   | Height                  | Depth                  |
|----------------|---------------|---------|-------------------------|------------------------|
| 105700143      | 4250366514666 | 2000 mm | 856 mm                  | 944 mm                 |
|                |               |         |                         |                        |
|                |               |         | Parking spaces          | 4                      |
|                |               |         | Colour                  | Silver                 |
|                |               |         | Weight                  | 34,00 kg               |
|                |               |         | Construction type       | Screwed / assembly kit |
|                |               |         | Base material           | Steel                  |
|                |               |         | Mounting type           | On the floor           |
|                |               |         | Bike spacing            | 500 mm                 |
|                |               |         | Tyre width              | 55 mm                  |
|                |               |         | Configuration           | One-sided              |
|                |               |         | Positioning space depth | 1850 mm                |
|                |               |         |                         |                        |

The striking detail of this free-standing bicycle parking system is the diagonal frame rest sheathed in signal red plastic. It protects every bicycle or e-bike against wanton or accidental wheel twisting and consequential damage to the rims. Integrated steel eyelets provide optimal theft protection. The spacing between hoops is generously laid out and ideal for bicycles with up to 55 mm wide tyres. Spacing is 500 mm or 540 mm for doublesided parking. The stanchion thus offers you or your employees, customers and guests the highest level of parking convenience. Optionally single or double-sided. Of course, the system is prefabricated for ground mounting and series connection. Ground mounting brackets included.