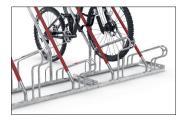

## Bicycle parking with the best recommendation

With its functional frame rests and steel eyelets, this free-standing bicycle leaning system also protects top-quality bicycles from damage and theft.

| Article number | EAN           | Width   | Height | Depth  |
|----------------|---------------|---------|--------|--------|
| 105700144      | 4250366514680 | 3000 mm | 856 mm | 944 mm |

| Parking spaces          | 6                      |  |
|-------------------------|------------------------|--|
| Colour                  | Silver                 |  |
| Weight                  | 51,00 kg               |  |
| Construction type       | Screwed / assembly kit |  |
| Base material           | Steel                  |  |
| Mounting type           | On the floor           |  |
| Bike spacing            | 500 mm                 |  |
| Tyre width              | 55 mm                  |  |
| Configuration           | One-sided              |  |
| Positioning space depth | 1850 mm                |  |
|                         |                        |  |

55 mm wide tyres. Spacing is 500 mm or 540 mm for double-sided parking. The stanchion thus offers you or your employees, customers and guests the highest level of parking convenience. Optionally single or double-sided. Of course, the system is prefabricated for ground mounting and series connection. Ground mounting brackets included.