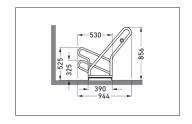

## Bicycle parking with the best recommendation

With its functional frame rests and steel eyelets, this free-standing bicycle leaning system also protects top-quality bicycles from damage and theft.

| Article number | EAN           | Width   | Height | Depth  |
|----------------|---------------|---------|--------|--------|
| 105700144      | 4250366514680 | 3000 mm | 856 mm | 944 mm |

| Parking spaces          | 6                      |  |
|-------------------------|------------------------|--|
| Colour                  | Silver                 |  |
| Weight                  | 51,00 kg               |  |
| Construction type       | Screwed / assembly kit |  |
| Base material           | Steel                  |  |
| Mounting type           | On the floor           |  |
| Bike spacing            | 500 mm                 |  |
| Tyre width              | 55 mm                  |  |
| Configuration           | One-sided              |  |
| Positioning space depth | 1850 mm                |  |
|                         |                        |  |