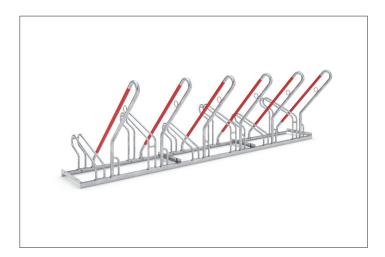

## Bicycle parking with the best recommendation

With its functional frame rests and steel eyelets, this free-standing bicycle leaning system also protects top-quality bicycles from damage and theft.

| Article number | EAN           | Width   | Height | Depth  |
|----------------|---------------|---------|--------|--------|
| 105700144      | 4250366514680 | 3000 mm | 856 mm | 944 mm |

The striking detail of this free-standing bicycle parking system is the diagonal frame rest sheathed in signal red plastic. It protects every bicycle or e-bike against wanton or accidental wheel twisting and consequential damage to the rims. Integrated steel eyelets provide optimal theft protection. The spacing between hoops is generously laid out and ideal for bicycles with up to

55 mm wide tyres. Spacing is 500 mm or 540 mm for double-sided parking. The stanchion thus offers you or your employees, customers and guests the highest level of parking convenience. Optionally single or double-sided. Of course, the system is prefabricated for ground mounting and series connection. Ground mounting brackets included.

- + Free-standing, bolted tubular steel construction
- + Ample plastic-sheathed frame rests
- + Integrated eyelets for preventing theft
- + Prefabricated for row/series connection

Further information on our products and contact options at: www.wsm.eu/en.