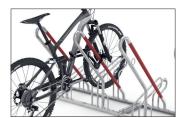

## Bicycle parking with the best recommendation

With its functional frame rests and steel eyelets, this free-standing bicycle leaning system also protects top-quality bicycles from damage and theft.

| Article number | EAN           | Width   | Height | Depth  |
|----------------|---------------|---------|--------|--------|
| 105700144      | 4250366514680 | 3000 mm | 856 mm | 944 mm |

The striking detail of this free-standing bicycle parking system is the diagonal frame rest sheathed in signal red plastic. It protects every bicycle or e-bike against wanton or accidental wheel twisting and consequential damage to the rims. Integrated steel eyelets provide optimal theft protection. The spacing between hoops is generously laid out and ideal for bicycles with up to