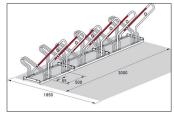

| Parking spaces          | 6                      |  |
|-------------------------|------------------------|--|
| Colour                  | Silver                 |  |
| Weight                  | 51,00 kg               |  |
| Construction type       | Screwed / assembly kit |  |
| Base material           | Steel                  |  |
| Mounting type           | On the floor           |  |
| Bike spacing            | 500 mm                 |  |
| Tyre width              | 55 mm                  |  |
| Configuration           | One-sided              |  |
| Positioning space depth | 1850 mm                |  |
|                         |                        |  |

55 mm wide tyres. Spacing is 500 mm or 540 mm for double-sided parking. The stanchion thus offers you or your employees, customers and guests the highest level of parking convenience. Optionally single or double-sided. Of course, the system is prefabricated for ground mounting and series connection. Ground mounting brackets included.