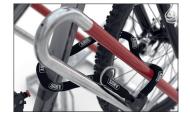

The striking detail of this free-standing bicycle parking system is the diagonal frame rest sheathed in signal red plastic. It protects every bicycle or e-bike against wanton or accidental wheel twisting and consequential damage to the rims. Integrated steel eyelets provide optimal theft protection. The spacing between hoops is generously laid out and ideal for bicycles with up to

55 mm wide tyres. Spacing is 500 mm or 540 mm for double-sided parking. The stanchion thus offers you or your employees, customers and guests the highest level of parking convenience. Optionally single or double-sided. Of course, the system is prefabricated for ground mounting and series connection. Ground mounting brackets included.