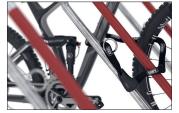

The striking detail of this free-standing bicycle parking system is the diagonal frame rest sheathed in signal red plastic. It protects every bicycle or e-bike against wanton or accidental wheel twisting and consequential damage to the rims. Integrated steel eyelets provide optimal theft protection. The spacing between hoops is generously laid out and ideal for bicycles with up to

55 mm wide tyres. Spacing is 500 mm or 540 mm for double-sided parking. The stanchion thus offers you or your employees, customers and guests the highest level of parking convenience. Optionally single or double-sided. Of course, the system is prefabricated for ground mounting and series connection. Ground mounting brackets included.