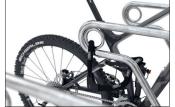

This free-standing bicycle parking system welcomes its users with generous waist-high horizontal frame rests; an arrangement that makes the safe parking of even highest-quality bicycles such as pedelecs and e-bikes even more comfortable. One can also reach the round steel eyelets integrated into the frame rests to which bicycle locks can be securely attached without bending over. With its single-sided spacing between bikes of 500 mm