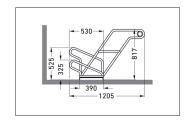

| Article number | EAN           | Width   | Height | Depth   |
|----------------|---------------|---------|--------|---------|
| 105700154      | 4250366517520 | 3000 mm | 817 mm | 1205 mm |

| Parking spaces    | 6                      |  |
|-------------------|------------------------|--|
| Colour            | Silver                 |  |
| Weight            | 59,40 kg               |  |
| Construction type | Screwed / assembly kit |  |
| Base material     | Steel                  |  |
| Mounting type     | On the floor           |  |
| Tyre width        | 55 mm                  |  |
| Configuration     | One-sided              |  |
|                   |                        |  |