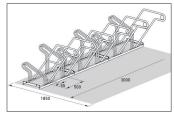

This free-standing bicycle parking system welcomes its users with generous waist-high horizontal frame rests; an arrangement that makes the safe parking of even highest-quality bicycles such as pedelecs and e-bikes even more comfortable. One can also reach the round steel eyelets integrated into the frame rests to which bicycle locks can be securely attached without bending over. With its single-sided spacing between bikes of 500 mm

and 540 mm double-sided, the Parker with Frame Rest 2600 XBF offers the highest level of parking comfort for employees, customers and guests or for its owner. The alternating low/high hoop settings save valuable space. The system is prefabricated for ground mounting and series connection. Ground mounting brackets included.