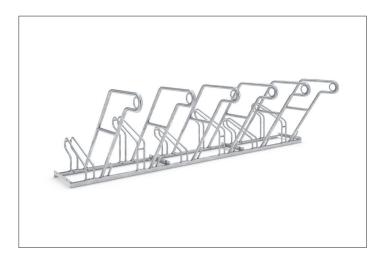

## Recommended for bicycles in need of a rest

This free-standing bike leaning system offers comfortable frame rests and steel eyelets to protect even the highest quality bicycles from damage and theft.

This free-standing bicycle parking system welcomes its users with generous waist-high horizontal frame rests; an arrangement that makes the safe parking of even highest-quality bicycles such as pedelecs and e-bikes even more comfortable. One can also reach the round steel eyelets integrated into the frame rests to which bicycle locks can be securely attached without bending over. With its single-sided spacing between bikes of 500 mm

and 540 mm double-sided, the Parker with Frame Rest 2600 XBF offers the highest level of parking comfort for employees, customers and guests or for its owner. The alternating low/high hoop settings save valuable space. The system is prefabricated for ground mounting and series connection. Ground mounting brackets included.

- + Free-standing, bolted tubular steel construction
- + Protection through comfortable frame rests
- Integrated eyelets to prevent theft
- + Prefabricated for row/series connection

Further information on our products and contact options at: www.wsm.eu/en.