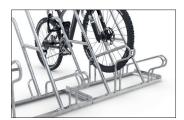

## Recommended for bicycles in need of a rest

This free-standing bike leaning system offers comfortable frame rests and steel eyelets to protect even the highest quality bicycles from damage and theft.

This free-standing bicycle parking system welcomes its users with generous waist-high horizontal frame rests; an arrangement that makes the safe parking of even highest-quality bicycles such as pedelecs and e-bikes even more comfortable. One can also reach the round steel eyelets integrated into the frame rests to which bicycle locks can be securely attached without bending over. With its single-sided spacing between bikes of 500 mm