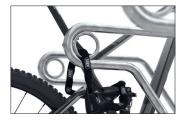

This free-standing bicycle parking system welcomes its users with generous waist-high horizontal frame rests; an arrangement that makes the safe parking of even highest-quality bicycles such as pedelecs and e-bikes even more comfortable. One can also reach the round steel eyelets integrated into the frame rests to which bicycle locks can be securely attached without bending over. With its single-sided spacing between bikes of 500 mm