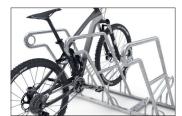

## Recommended for bicycles in need of a rest

This free-standing bike leaning system offers comfortable frame rests and steel eyelets to protect even the highest quality bicycles from damage and theft.

This free-standing bicycle parking system welcomes its users with generous waist-high horizontal frame rests; an arrangement that makes the safe parking of even highest-quality bicycles such as pedelecs and e-bikes even more comfortable. One can also reach the round steel eyelets integrated into the frame rests to which bicycle locks can be securely attached without bending over. With its single-sided spacing between bikes of 500 mm

- + Free-standing, bolted tubular steel construction
- + Protection through comfortable frame rests
- Integrated eyelets to prevent theft
- + Prefabricated for row/series connection

Further information on our products and contact options at: www.wsm.eu/en.