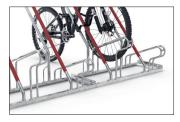

## Bicycle parking with the best recommendation

With its functional frame rests and steel eyelets, this free-standing bicycle leaning system also protects top-quality bicycles from damage and theft.

| Article number | EAN           | Width   | Height | Depth   |
|----------------|---------------|---------|--------|---------|
| 105700176      | 4250366528502 | 1080 mm | 856 mm | 1200 mm |

The striking detail of this free-standing bicycle parking system is the diagonal frame rest sheathed in signal red plastic. It protects every bicycle or e-bike against wanton or accidental wheel twisting and consequential damage to the rims. Integrated steel eyelets provide optimal theft protection. The spacing between hoops is generously laid out and ideal for bicycles with up to

55 mm wide tyres. Spacing is 500 mm or 540 mm for double-sided parking. The stanchion thus offers you or your employees, customers and guests the highest level of parking convenience. Optionally single or double-sided. Of course, the system is prefabricated for ground mounting and series connection. Ground mounting brackets included.