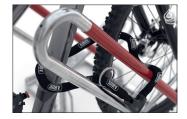

The striking detail of this free-standing bicycle parking system is the diagonal frame rest sheathed in signal red plastic. It protects every bicycle or e-bike against wanton or accidental wheel twisting and consequential damage to the rims. Integrated steel eyelets provide optimal theft protection. The spacing between hoops is generously laid out and ideal for bicycles with up to