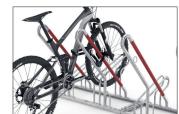

## Bicycle parking with the best recommendation

With its functional frame rests and steel eyelets, this free-standing bicycle leaning system also protects top-quality bicycles from damage and theft.

| Article number | EAN           | Width   | Height | Depth   |
|----------------|---------------|---------|--------|---------|
| 105700176      | 4250366528502 | 1080 mm | 856 mm | 1200 mm |

The striking detail of this free-standing bicycle parking system is the diagonal frame rest sheathed in signal red plastic. It protects every bicycle or e-bike against wanton or accidental wheel twisting and consequential damage to the rims. Integrated steel eyelets provide optimal theft protection. The spacing between hoops is generously laid out and ideal for bicycles with up to

- + Free-standing, bolted tubular steel construction
- + Ample plastic-sheathed frame rests
- + Integrated eyelets for preventing theft
- + Prefabricated for row/series connection

Further information on our products and contact options at: www.wsm.eu/en.