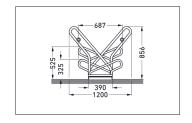

## Bicycle parking with the best recommendation

With its functional frame rests and steel eyelets, this free-standing bicycle leaning system also protects top-quality bicycles from damage and theft.

| Article number | EAN           | Width   | Height | Depth   |
|----------------|---------------|---------|--------|---------|
| 105700176      | 4250366528502 | 1080 mm | 856 mm | 1200 mm |

| Parking spaces          | 4                      |  |
|-------------------------|------------------------|--|
| Colour                  | Silver                 |  |
| Weight                  | 27,70 kg               |  |
| Construction type       | Screwed / assembly kit |  |
| Base material           | Steel                  |  |
| Mounting type           | On the floor           |  |
| Bike spacing            | 500 mm                 |  |
| Tyre width              | 55 mm                  |  |
| Configuration           | Two-sided              |  |
| Positioning space depth | 3200 mm                |  |
|                         |                        |  |