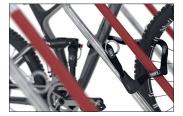

The striking detail of this free-standing bicycle parking system is the diagonal frame rest sheathed in signal red plastic. It protects every bicycle or e-bike against wanton or accidental wheel twisting and consequential damage to the rims. Integrated steel eyelets provide optimal theft protection. The spacing between hoops is generously laid out and ideal for bicycles with up to