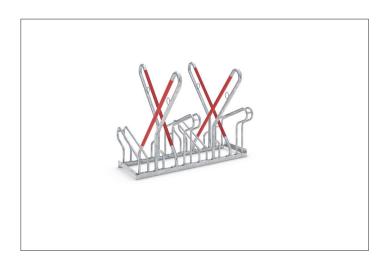

## Bicycle parking with the best recommendation

With its functional frame rests and steel eyelets, this free-standing bicycle leaning system also protects top-quality bicycles from damage and theft.

| Article number | EAN           | Width   | Height | Depth   |
|----------------|---------------|---------|--------|---------|
| 105700176      | 4250366528502 | 1080 mm | 856 mm | 1200 mm |

The striking detail of this free-standing bicycle parking system is the diagonal frame rest sheathed in signal red plastic. It protects every bicycle or e-bike against wanton or accidental wheel twisting and consequential damage to the rims. Integrated steel eyelets provide optimal theft protection. The spacing between hoops is generously laid out and ideal for bicycles with up to

55 mm wide tyres. Spacing is 500 mm or 540 mm for double-sided parking. The stanchion thus offers you or your employees, customers and guests the highest level of parking convenience. Optionally single or double-sided. Of course, the system is prefabricated for ground mounting and series connection. Ground mounting brackets included.