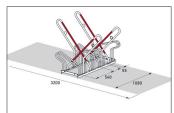

| Parking spaces          | 4                      |  |
|-------------------------|------------------------|--|
| Colour                  | Silver                 |  |
| Weight                  | 27,70 kg               |  |
| Construction type       | Screwed / assembly kit |  |
| Base material           | Steel                  |  |
| Mounting type           | On the floor           |  |
| Bike spacing            | 500 mm                 |  |
| Tyre width              | 55 mm                  |  |
| Configuration           | Two-sided              |  |
| Positioning space depth | 3200 mm                |  |
|                         |                        |  |

55 mm wide tyres. Spacing is 500 mm or 540 mm for double-sided parking. The stanchion thus offers you or your employees, customers and guests the highest level of parking convenience. Optionally single or double-sided. Of course, the system is prefabricated for ground mounting and series connection. Ground mounting brackets included.