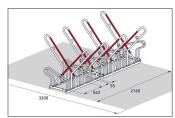

| Parking spaces          | 8                      |  |
|-------------------------|------------------------|--|
| Colour                  | Silver                 |  |
| Weight                  | 55,00 kg               |  |
| Construction type       | Screwed / assembly kit |  |
| Base material           | Steel                  |  |
| Mounting type           | On the floor           |  |
| Bike spacing            | 500 mm                 |  |
| Tyre width              | 55 mm                  |  |
| Configuration           | Two-sided              |  |
| Positioning space depth | 3200 mm                |  |

The striking detail of this free-standing bicycle parking system is the diagonal frame rest sheathed in signal red plastic. It protects every bicycle or e-bike against wanton or accidental wheel twisting and consequential damage to the rims. Integrated steel eyelets provide optimal theft protection. The spacing between hoops is generously laid out and ideal for bicycles with up to

55 mm wide tyres. Spacing is 500 mm or 540 mm for double-sided parking. The stanchion thus offers you or your employees, customers and guests the highest level of parking convenience. Optionally single or double-sided. Of course, the system is prefabricated for ground mounting and series connection. Ground mounting brackets included.

- + Free-standing, bolted tubular steel construction
- + Ample plastic-sheathed frame rests
- + Integrated eyelets for preventing theft
- + Prefabricated for row/series connection

Further information on our products and contact options at: www.wsm.eu/en.