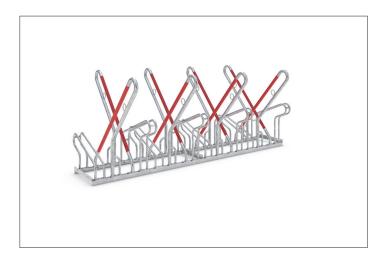

## Bicycle parking with the best recommendation

With its functional frame rests and steel eyelets, this free-standing bicycle leaning system also protects top-quality bicycles from damage and theft.

| Article number | EAN           | Width   | Height | Depth   |
|----------------|---------------|---------|--------|---------|
| 105700177      | 4250366528519 | 2160 mm | 856 mm | 1200 mm |

The striking detail of this free-standing bicycle parking system is the diagonal frame rest sheathed in signal red plastic. It protects every bicycle or e-bike against wanton or accidental wheel twisting and consequential damage to the rims. Integrated steel eyelets provide optimal theft protection. The spacing between hoops is generously laid out and ideal for bicycles with up to

55 mm wide tyres. Spacing is 500 mm or 540 mm for double-sided parking. The stanchion thus offers you or your employees, customers and guests the highest level of parking convenience. Optionally single or double-sided. Of course, the system is prefabricated for ground mounting and series connection. Ground mounting brackets included.

- + Free-standing, bolted tubular steel construction
- + Ample plastic-sheathed frame rests
- + Integrated eyelets for preventing theft
- + Prefabricated for row/series connection

Further information on our products and contact options at: www.wsm.eu/en.