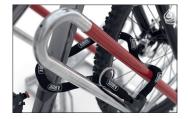

The striking detail of this free-standing bicycle parking system is the diagonal frame rest sheathed in signal red plastic. It protects every bicycle or e-bike against wanton or accidental wheel twisting and consequential damage to the rims. Integrated steel eyelets provide optimal theft protection. The spacing between hoops is generously laid out and ideal for bicycles with up to