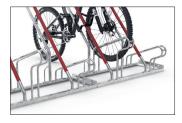

## Bicycle parking with the best recommendation

With its functional frame rests and steel eyelets, this free-standing bicycle leaning system also protects top-quality bicycles from damage and theft.

| Article number | EAN           | Width   | Height | Depth   |
|----------------|---------------|---------|--------|---------|
| 105700177      | 4250366528519 | 2160 mm | 856 mm | 1200 mm |

The striking detail of this free-standing bicycle parking system is the diagonal frame rest sheathed in signal red plastic. It protects every bicycle or e-bike against wanton or accidental wheel twisting and consequential damage to the rims. Integrated steel eyelets provide optimal theft protection. The spacing between hoops is generously laid out and ideal for bicycles with up to

55 mm wide tyres. Spacing is 500 mm or 540 mm for double-sided parking. The stanchion thus offers you or your employees, customers and guests the highest level of parking convenience. Optionally single or double-sided. Of course, the system is prefabricated for ground mounting and series connection. Ground mounting brackets included.

- + Free-standing, bolted tubular steel construction
- + Ample plastic-sheathed frame rests
- + Integrated eyelets for preventing theft
- + Prefabricated for row/series connection

Further information on our products and contact options at: www.wsm.eu/en.