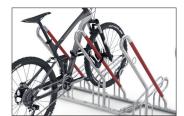

## Bicycle parking with the best recommendation

With its functional frame rests and steel eyelets, this free-standing bicycle leaning system also protects top-quality bicycles from damage and theft.

| Article number | EAN           | Width   | Height | Depth   |
|----------------|---------------|---------|--------|---------|
| 105700177      | 4250366528519 | 2160 mm | 856 mm | 1200 mm |

The striking detail of this free-standing bicycle parking system is the diagonal frame rest sheathed in signal red plastic. It protects every bicycle or e-bike against wanton or accidental wheel twisting and consequential damage to the rims. Integrated steel eyelets provide optimal theft protection. The spacing between hoops is generously laid out and ideal for bicycles with up to

55 mm wide tyres. Spacing is 500 mm or 540 mm for double-sided parking. The stanchion thus offers you or your employees, customers and guests the highest level of parking convenience. Optionally single or double-sided. Of course, the system is prefabricated for ground mounting and series connection. Ground mounting brackets included.