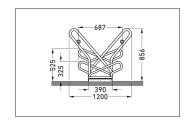

## Bicycle parking with the best recommendation

With its functional frame rests and steel eyelets, this free-standing bicycle leaning system also protects top-quality bicycles from damage and theft.

| Article number | EAN           | Width   | Height | Depth   |
|----------------|---------------|---------|--------|---------|
| 105700177      | 4250366528519 | 2160 mm | 856 mm | 1200 mm |

| Parking spaces          | 8                      |  |
|-------------------------|------------------------|--|
| Colour                  | Silver                 |  |
| Weight                  | 55,00 kg               |  |
| Construction type       | Screwed / assembly kit |  |
| Base material           | Steel                  |  |
| Mounting type           | On the floor           |  |
| Bike spacing            | 500 mm                 |  |
| Tyre width              | 55 mm                  |  |
| Configuration           | Two-sided              |  |
| Positioning space depth | 3200 mm                |  |