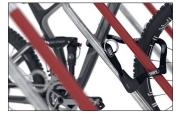

The striking detail of this free-standing bicycle parking system is the diagonal frame rest sheathed in signal red plastic. It protects every bicycle or e-bike against wanton or accidental wheel twisting and consequential damage to the rims. Integrated steel eyelets provide optimal theft protection. The spacing between hoops is generously laid out and ideal for bicycles with up to