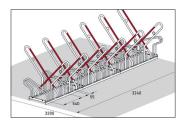

The striking detail of this free-standing bicycle parking system is the diagonal frame rest sheathed in signal red plastic. It protects every bicycle or e-bike against wanton or accidental wheel twisting and consequential damage to the rims. Integrated steel eyelets provide optimal theft protection. The spacing between hoops is generously laid out and ideal for bicycles with up to 55 mm wide tyres. Spacing is 500 mm or 540 mm for doublesided parking. The stanchion thus offers you or your employees, customers and guests the highest level of parking convenience. Optionally single or double-sided. Of course, the system is prefabricated for ground mounting and series connection. Ground mounting brackets included.

QUALITÄT

IN

MFTAII

- + Free-standing, bolted tubular steel construction
- + Ample plastic-sheathed frame rests
- + Integrated eyelets for preventing theft
- + Prefabricated for row/series connection

Further information on our products and contact options at: www.wsm.eu/en. No guarantee can be given for the completeness and correctness of the data and illustrations.