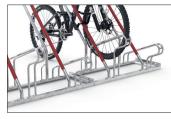

## Bicycle parking with the best recommendation

With its functional frame rests and steel eyelets, this free-standing bicycle leaning system also protects top-quality bicycles from damage and theft.

| Article number | EAN           | Width   | Height                  | Depth                  |
|----------------|---------------|---------|-------------------------|------------------------|
| 105700178      | 4250366528526 | 3240 mm | 856 mm                  | 1200 mm                |
|                |               |         | Parking spaces          | 12                     |
|                |               |         | Colour                  | Silver                 |
|                |               |         | Weight                  | 82,30 kg               |
|                |               |         | Construction type       | Screwed / assembly kit |
|                |               |         | Base material           | Steel                  |
|                |               |         | Mounting type           | On the floor           |
|                |               |         | Bike spacing            | 500 mm                 |
| - Juliand      |               |         | Tyre width              | 55 mm                  |
|                |               |         | Configuration           | Two-sided              |
|                |               |         | Positioning space depth | 3200 mm                |
|                |               |         |                         |                        |

The striking detail of this free-standing bicycle parking system is the diagonal frame rest sheathed in signal red plastic. It protects every bicycle or e-bike against wanton or accidental wheel twisting and consequential damage to the rims. Integrated steel eyelets provide optimal theft protection. The spacing between hoops is generously laid out and ideal for bicycles with up to 55 mm wide tyres. Spacing is 500 mm or 540 mm for doublesided parking. The stanchion thus offers you or your employees, customers and guests the highest level of parking convenience. Optionally single or double-sided. Of course, the system is prefabricated for ground mounting and series connection. Ground mounting brackets included.