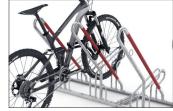

The striking detail of this free-standing bicycle parking system is the diagonal frame rest sheathed in signal red plastic. It protects every bicycle or e-bike against wanton or accidental wheel twisting and consequential damage to the rims. Integrated steel eyelets provide optimal theft protection. The spacing between hoops is generously laid out and ideal for bicycles with up to 55 mm wide tyres. Spacing is 500 mm or 540 mm for doublesided parking. The stanchion thus offers you or your employees, customers and guests the highest level of parking convenience. Optionally single or double-sided. Of course, the system is prefabricated for ground mounting and series connection. Ground mounting brackets included.