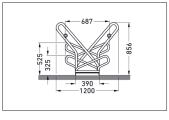

## Bicycle parking with the best recommendation

With its functional frame rests and steel eyelets, this free-standing bicycle leaning system also protects top-quality bicycles from damage and theft.

| Article number | EAN           | Width   | Height                  | Depth                  |
|----------------|---------------|---------|-------------------------|------------------------|
| 105700178      | 4250366528526 | 3240 mm | 856 mm                  | 1200 mm                |
|                |               |         | Parking spaces          | 12                     |
|                |               |         | Colour                  | Silver                 |
|                |               |         | Weight                  | 82,30 kg               |
|                |               |         | Construction type       | Screwed / assembly kit |
|                |               |         | Base material           | Steel                  |
|                |               |         | Mounting type           | On the floor           |
|                |               |         | Bike spacing            | 500 mm                 |
| - Juliand      |               |         | Tyre width              | 55 mm                  |
|                |               |         | Configuration           | Two-sided              |
|                |               |         | Positioning space depth | 3200 mm                |
|                |               |         |                         |                        |

The striking detail of this free-standing bicycle parking system is the diagonal frame rest sheathed in signal red plastic. It protects every bicycle or e-bike against wanton or accidental wheel twisting and consequential damage to the rims. Integrated steel eyelets provide optimal theft protection. The spacing between hoops is generously laid out and ideal for bicycles with up to 55 mm wide tyres. Spacing is 500 mm or 540 mm for doublesided parking. The stanchion thus offers you or your employees, customers and guests the highest level of parking convenience. Optionally single or double-sided. Of course, the system is prefabricated for ground mounting and series connection. Ground mounting brackets included.