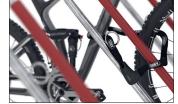

The striking detail of this free-standing bicycle parking system is the diagonal frame rest sheathed in signal red plastic. It protects every bicycle or e-bike against wanton or accidental wheel twisting and consequential damage to the rims. Integrated steel eyelets provide optimal theft protection. The spacing between hoops is generously laid out and ideal for bicycles with up to 55 mm wide tyres. Spacing is 500 mm or 540 mm for doublesided parking. The stanchion thus offers you or your employees, customers and guests the highest level of parking convenience. Optionally single or double-sided. Of course, the system is prefabricated for ground mounting and series connection. Ground mounting brackets included.