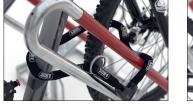

The striking detail of this free-standing bicycle parking system is the diagonal frame rest sheathed in signal red plastic. It protects every bicycle or e-bike against wanton or accidental wheel twisting and consequential damage to the rims. Integrated steel eyelets provide optimal theft protection. The spacing between hoops is generously laid out and ideal for bicycles with up to 55 mm wide tyres. Spacing is 500 mm or 540 mm for doublesided parking. The stanchion thus offers you or your employees, customers and guests the highest level of parking convenience. Optionally single or double-sided. Of course, the system is prefabricated for ground mounting and series connection. Ground mounting brackets included.