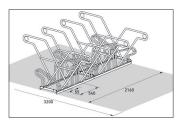

## Recommended for bicycles in need of a rest

This free-standing bike leaning system offers comfortable frame rests and steel eyelets to protect even the highest quality bicycles from damage and theft.

and 540 mm double-sided, the Parker with Frame Rest 2600 XBF offers the highest level of parking comfort for employees, customers and guests or for its owner. The alternating low/high hoop settings save valuable space. The system is prefabricated for ground mounting and series connection. Ground mounting brackets included.

QUALITÄT

IN

MFTAII

- + Free-standing, bolted tubular steel construction
- + Protection through comfortable frame rests
- + Integrated eyelets to prevent theft
- + Prefabricated for row/series connection

Further information on our products and contact options at: www.wsm.eu/en. No guarantee can be given for the completeness and correctness of the data and illustrations.