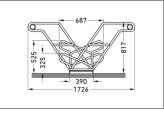

| Article number | EAN           | Width   | Height            | Depth                  |
|----------------|---------------|---------|-------------------|------------------------|
| 105700183      | 4250366528571 | 2160 mm | 817 mm            | 1726 mm                |
|                |               |         |                   |                        |
|                |               |         | Parking spaces    | 8                      |
|                |               |         | Colour            | Silver                 |
|                |               |         | Weight            | 65,70 kg               |
|                |               |         | Construction type | Screwed / assembly kit |
|                |               |         | Base material     | Steel                  |
|                |               |         | Mounting type     | On the floor           |
|                |               |         | Tyre width        | 55 mm                  |
|                |               |         | Configuration     | Two-sided              |
|                |               |         |                   |                        |
| 67             |               |         |                   | A AN                   |