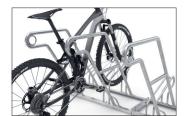

## Recommended for bicycles in need of a rest

This free-standing bike leaning system offers comfortable frame rests and steel eyelets to protect even the highest quality bicycles from damage and theft.

This free-standing bicycle parking system welcomes its users with generous waist-high horizontal frame rests; an arrangement that makes the safe parking of even highest-quality bicycles such as pedelecs and e-bikes even more comfortable. One can also reach the round steel eyelets integrated into the frame rests to which bicycle locks can be securely attached without bending over. With its single-sided spacing between bikes of 500 mm