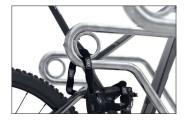

This free-standing bicycle parking system welcomes its users with generous waist-high horizontal frame rests; an arrangement that makes the safe parking of even highest-quality bicycles such as pedelecs and e-bikes even more comfortable. One can also reach the round steel eyelets integrated into the frame rests to which bicycle locks can be securely attached without bending over. With its single-sided spacing between bikes of 500 mm