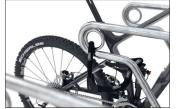

This free-standing bicycle parking system welcomes its users with generous waist-high horizontal frame rests; an arrangement that makes the safe parking of even highest-quality bicycles such as pedelecs and e-bikes even more comfortable. One can also reach the round steel eyelets integrated into the frame rests to which bicycle locks can be securely attached without bending over. With its single-sided spacing between bikes of 500 mm