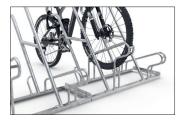

This free-standing bicycle parking system welcomes its users with generous waist-high horizontal frame rests; an arrangement that makes the safe parking of even highest-quality bicycles such as pedelecs and e-bikes even more comfortable. One can also reach the round steel eyelets integrated into the frame rests to which bicycle locks can be securely attached without bending over. With its single-sided spacing between bikes of 500 mm

and 540 mm double-sided, the Parker with Frame Rest 2600 XBF offers the highest level of parking comfort for employees, customers and guests or for its owner. The alternating low/high hoop settings save valuable space. The system is prefabricated for ground mounting and series connection. Ground mounting brackets included.