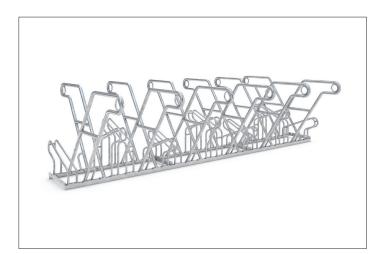

## Recommended for bicycles in need of a rest

This free-standing bike leaning system offers comfortable frame rests and steel eyelets to protect even the highest quality bicycles from damage and theft.

This free-standing bicycle parking system welcomes its users with generous waist-high horizontal frame rests; an arrangement that makes the safe parking of even highest-quality bicycles such as pedelecs and e-bikes even more comfortable. One can also reach the round steel eyelets integrated into the frame rests to which bicycle locks can be securely attached without bending over. With its single-sided spacing between bikes of 500 mm

and 540 mm double-sided, the Parker with Frame Rest 2600 XBF offers the highest level of parking comfort for employees, customers and guests or for its owner. The alternating low/high hoop settings save valuable space. The system is prefabricated for ground mounting and series connection. Ground mounting brackets included.