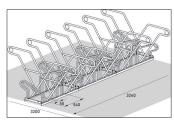

This free-standing bicycle parking system welcomes its users with generous waist-high horizontal frame rests; an arrangement that makes the safe parking of even highest-quality bicycles such as pedelecs and e-bikes even more comfortable. One can also reach the round steel eyelets integrated into the frame rests to which bicycle locks can be securely attached without bending over. With its single-sided spacing between bikes of 500 mm

and 540 mm double-sided, the Parker with Frame Rest 2600 XBF offers the highest level of parking comfort for employees, customers and guests or for its owner. The alternating low/high hoop settings save valuable space. The system is prefabricated for ground mounting and series connection. Ground mounting brackets included.