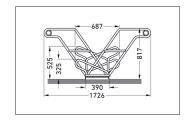

| Article number | EAN           | Width   | Height | Depth   |
|----------------|---------------|---------|--------|---------|
| 105700184      | 4250366528588 | 3240 mm | 817 mm | 1726 mm |

| Parking spaces    | 12                     |  |
|-------------------|------------------------|--|
| Colour            | Silver                 |  |
| Weight            | 98,30 kg               |  |
| Construction type | Screwed / assembly kit |  |
| Base material     | Steel                  |  |
| Mounting type     | On the floor           |  |
| Tyre width        | 55 mm                  |  |
| Configuration     | Two-sided              |  |
|                   |                        |  |