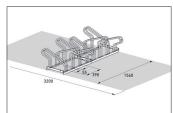

| Article number | EAN           | Width   | Height | Depth  |
|----------------|---------------|---------|--------|--------|
| 105700190      | 4250366531182 | 1560 mm | 415 mm | 687 mm |

| Parking spaces          | 8                      |  |
|-------------------------|------------------------|--|
| Colour                  | Silver                 |  |
| Weight                  | 27,00 kg               |  |
| Construction type       | Screwed / assembly kit |  |
| Base material           | Steel                  |  |
| Mounting type           | On the floor           |  |
| Bike spacing            | 390 mm                 |  |
| Tyre width              | 55 mm                  |  |
| Configuration           | Two-sided              |  |
| Positioning space depth | 3200 mm                |  |
|                         |                        |  |

The Hoop Parker 2000 BF complements our best-selling model 1000. The special feature: here modern bicycles with wider handlebars park without stress with 390 mm spacing between wheels. Height-offset or also double-sided on request to save valuable space. Parking space depth is approx. 1850 mm for single-sided

parking, approx. 3200 mm for double-sided. Parking facilities for bicycles with wider handlebars can be quickly set up. Both models are compatible with one another. Ground anchors and mounting brackets are sold separately.