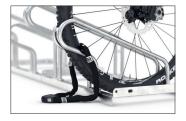

The Hoop Parker 2000 BF complements our best-selling model 1000. The special feature: here modern bicycles with wider handlebars park without stress with 390 mm spacing between wheels. Height-offset or also double-sided on request to save valuable space. Parking space depth is approx. 1850 mm for single-sided

parking, approx. 3200 mm for double-sided. Parking facilities for bicycles with wider handlebars can be quickly set up. Both models are compatible with one another. Ground anchors and mounting brackets are sold separately.