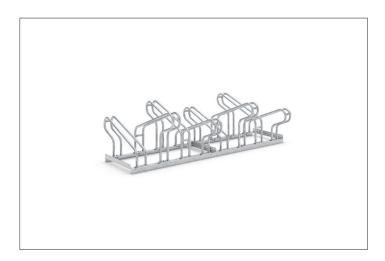

## The popular hoop parker now also for wide bikes

Galvanised steel construction with robust tubular hoops and two to twelve parking spaces for extra-wide bicycles. Space saving height offset. Pre-assembled.

| Article number | EAN           | Width   | Height | Depth  |
|----------------|---------------|---------|--------|--------|
| 105700190      | 4250366531182 | 1560 mm | 415 mm | 687 mm |

| Parking spaces          | 8                      |  |
|-------------------------|------------------------|--|
| Colour                  | Silver                 |  |
| Weight                  | 27,00 kg               |  |
| Construction type       | Screwed / assembly kit |  |
| Base material           | Steel                  |  |
| Mounting type           | On the floor           |  |
| Bike spacing            | 390 mm                 |  |
| Tyre width              | 55 mm                  |  |
| Configuration           | Two-sided              |  |
| Positioning space depth | 3200 mm                |  |
|                         |                        |  |

The Hoop Parker 2000 BF complements our best-selling model 1000. The special feature: here modern bicycles with wider handlebars park without stress with 390 mm spacing between wheels. Height-offset or also double-sided on request to save valuable space. Parking space depth is approx. 1850 mm for single-sided

parking, approx. 3200 mm for double-sided. Parking facilities for bicycles with wider handlebars can be quickly set up. Both models are compatible with one another. Ground anchors and mounting brackets are sold separately.