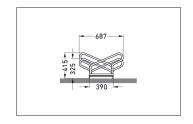

| Article number | EAN           | Width   | Height | Depth  |
|----------------|---------------|---------|--------|--------|
| 105700190      | 4250366531182 | 1560 mm | 415 mm | 687 mm |

| Parking spaces          | 8                      |  |
|-------------------------|------------------------|--|
| Colour                  | Silver                 |  |
| Weight                  | 27,00 kg               |  |
| Construction type       | Screwed / assembly kit |  |
| Base material           | Steel                  |  |
| Mounting type           | On the floor           |  |
| Bike spacing            | 390 mm                 |  |
| Tyre width              | 55 mm                  |  |
| Configuration           | Two-sided              |  |
| Positioning space depth | 3200 mm                |  |
|                         |                        |  |