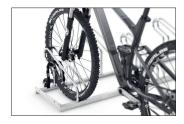

The Hoop Parker 2000 BF complements our best-selling model 1000. The special feature: here modern bicycles with wider handlebars park without stress with 390 mm spacing between wheels. Height-offset or also double-sided on request to save valuable space. Parking space depth is approx. 1850 mm for single-sided

parking, approx. 3200 mm for double-sided. Parking facilities for bicycles with wider handlebars can be quickly set up. Both models are compatible with one another. Ground anchors and mounting brackets are sold separately.