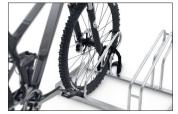

The Hoop Parker 2000 BF complements our best-selling model 1000. The special feature: here modern bicycles with wider handlebars park without stress with 390 mm spacing between wheels. Height-offset or also double-sided on request to save valuable space. Parking space depth is approx. 1850 mm for single-sided

parking, approx. 3200 mm for double-sided. Parking facilities for bicycles with wider handlebars can be quickly set up. Both models are compatible with one another. Ground anchors and mounting brackets are sold separately.