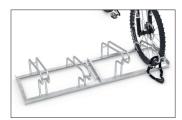

## The popular hoop parker now also for wide bikes

Galvanised steel construction with robust tubular hoops and two to twelve parking spaces for extra-wide bicycles. Space saving height offset. Pre-assembled.

The Hoop Parker 2000 BF complements our best-selling model 1000. The special feature: here modern bicycles with wider handlebars park without stress with 390 mm spacing between wheels. Height-offset or also double-sided on request to save valuable space. Parking space depth is approx. 1850 mm for single-sided