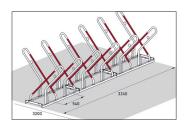

| Article number                                                                                                                                                                                                                                                                                                                                                                                                                                                                                                                                                                                                                                                                                                                                                                                                                                                                                                                                                                                                                                                                                                                                                                                                                                                                                                                                                                                                                                                                                                                                                                                                                                                                                                                                                                                                                                                                     | EAN           | Width   | Height                  | Depth                  |
|------------------------------------------------------------------------------------------------------------------------------------------------------------------------------------------------------------------------------------------------------------------------------------------------------------------------------------------------------------------------------------------------------------------------------------------------------------------------------------------------------------------------------------------------------------------------------------------------------------------------------------------------------------------------------------------------------------------------------------------------------------------------------------------------------------------------------------------------------------------------------------------------------------------------------------------------------------------------------------------------------------------------------------------------------------------------------------------------------------------------------------------------------------------------------------------------------------------------------------------------------------------------------------------------------------------------------------------------------------------------------------------------------------------------------------------------------------------------------------------------------------------------------------------------------------------------------------------------------------------------------------------------------------------------------------------------------------------------------------------------------------------------------------------------------------------------------------------------------------------------------------|---------------|---------|-------------------------|------------------------|
| 105700201                                                                                                                                                                                                                                                                                                                                                                                                                                                                                                                                                                                                                                                                                                                                                                                                                                                                                                                                                                                                                                                                                                                                                                                                                                                                                                                                                                                                                                                                                                                                                                                                                                                                                                                                                                                                                                                                          | 4250366534992 | 3240 mm | 856 mm                  | 1200 mm                |
|                                                                                                                                                                                                                                                                                                                                                                                                                                                                                                                                                                                                                                                                                                                                                                                                                                                                                                                                                                                                                                                                                                                                                                                                                                                                                                                                                                                                                                                                                                                                                                                                                                                                                                                                                                                                                                                                                    |               |         | Parking spaces          | 12                     |
|                                                                                                                                                                                                                                                                                                                                                                                                                                                                                                                                                                                                                                                                                                                                                                                                                                                                                                                                                                                                                                                                                                                                                                                                                                                                                                                                                                                                                                                                                                                                                                                                                                                                                                                                                                                                                                                                                    |               |         | Colour                  | Silver                 |
|                                                                                                                                                                                                                                                                                                                                                                                                                                                                                                                                                                                                                                                                                                                                                                                                                                                                                                                                                                                                                                                                                                                                                                                                                                                                                                                                                                                                                                                                                                                                                                                                                                                                                                                                                                                                                                                                                    |               |         | Knee-high crossbar      | No                     |
|                                                                                                                                                                                                                                                                                                                                                                                                                                                                                                                                                                                                                                                                                                                                                                                                                                                                                                                                                                                                                                                                                                                                                                                                                                                                                                                                                                                                                                                                                                                                                                                                                                                                                                                                                                                                                                                                                    |               |         | Construction type       | Screwed / assembly kit |
|                                                                                                                                                                                                                                                                                                                                                                                                                                                                                                                                                                                                                                                                                                                                                                                                                                                                                                                                                                                                                                                                                                                                                                                                                                                                                                                                                                                                                                                                                                                                                                                                                                                                                                                                                                                                                                                                                    |               |         | Base material           | Steel                  |
| K KANANA                                                                                                                                                                                                                                                                                                                                                                                                                                                                                                                                                                                                                                                                                                                                                                                                                                                                                                                                                                                                                                                                                                                                                                                                                                                                                                                                                                                                                                                                                                                                                                                                                                                                                                                                                                                                                                                                           |               | AL-B-   | Mounting type           | Floor mounting         |
|                                                                                                                                                                                                                                                                                                                                                                                                                                                                                                                                                                                                                                                                                                                                                                                                                                                                                                                                                                                                                                                                                                                                                                                                                                                                                                                                                                                                                                                                                                                                                                                                                                                                                                                                                                                                                                                                                    |               | 11.4    | Bike spacing            | 500 mm                 |
|                                                                                                                                                                                                                                                                                                                                                                                                                                                                                                                                                                                                                                                                                                                                                                                                                                                                                                                                                                                                                                                                                                                                                                                                                                                                                                                                                                                                                                                                                                                                                                                                                                                                                                                                                                                                                                                                                    |               |         | Configuration           | Two-sided              |
| and the second sec |               |         | Positioning space depth | 3200 mm                |
|                                                                                                                                                                                                                                                                                                                                                                                                                                                                                                                                                                                                                                                                                                                                                                                                                                                                                                                                                                                                                                                                                                                                                                                                                                                                                                                                                                                                                                                                                                                                                                                                                                                                                                                                                                                                                                                                                    |               |         | <b>O</b>                |                        |

The Parker with Frame Rest 0500 XBF for ground mounting outdoors features a robust round tubing steel construction, retaining its value and protected against corrosion through galvanisation. Thanks to its functional support brackets and plastic-coated impact protection in signal red, it offers perfect protection against falling over or wilful pushing over for high-quality bicycles. The

space between bicycles is 500 mm, two-sided 540 mm. The 0500 XBF has integrated round steel eyelets for lock fastening for optimised theft protection and can be extended as required through row connection. The 0500 XBF is shipped in recyclable packaging including bolts, ground mounting brackets in a set of 2 and assembly instructions.