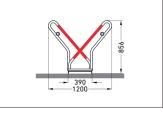

| Article number                                                                                                                                                                                                                                                                                                                                                                                                                                                                                                                                                                                                                                                                                                                                                                                                                                                                                                                                                                                                                                                                                                                                                                                                                                                                                                                                                                                                                                                                                                                                                                                                                                                                                                                                                                                                                                                                     | EAN           | Width   | Height                  | Depth                  |
|------------------------------------------------------------------------------------------------------------------------------------------------------------------------------------------------------------------------------------------------------------------------------------------------------------------------------------------------------------------------------------------------------------------------------------------------------------------------------------------------------------------------------------------------------------------------------------------------------------------------------------------------------------------------------------------------------------------------------------------------------------------------------------------------------------------------------------------------------------------------------------------------------------------------------------------------------------------------------------------------------------------------------------------------------------------------------------------------------------------------------------------------------------------------------------------------------------------------------------------------------------------------------------------------------------------------------------------------------------------------------------------------------------------------------------------------------------------------------------------------------------------------------------------------------------------------------------------------------------------------------------------------------------------------------------------------------------------------------------------------------------------------------------------------------------------------------------------------------------------------------------|---------------|---------|-------------------------|------------------------|
| 105700201                                                                                                                                                                                                                                                                                                                                                                                                                                                                                                                                                                                                                                                                                                                                                                                                                                                                                                                                                                                                                                                                                                                                                                                                                                                                                                                                                                                                                                                                                                                                                                                                                                                                                                                                                                                                                                                                          | 4250366534992 | 3240 mm | 856 mm                  | 1200 mm                |
|                                                                                                                                                                                                                                                                                                                                                                                                                                                                                                                                                                                                                                                                                                                                                                                                                                                                                                                                                                                                                                                                                                                                                                                                                                                                                                                                                                                                                                                                                                                                                                                                                                                                                                                                                                                                                                                                                    |               |         | Parking spaces          | 12                     |
|                                                                                                                                                                                                                                                                                                                                                                                                                                                                                                                                                                                                                                                                                                                                                                                                                                                                                                                                                                                                                                                                                                                                                                                                                                                                                                                                                                                                                                                                                                                                                                                                                                                                                                                                                                                                                                                                                    |               |         | Colour                  | Silver                 |
|                                                                                                                                                                                                                                                                                                                                                                                                                                                                                                                                                                                                                                                                                                                                                                                                                                                                                                                                                                                                                                                                                                                                                                                                                                                                                                                                                                                                                                                                                                                                                                                                                                                                                                                                                                                                                                                                                    |               |         | Knee-high crossbar      | No                     |
|                                                                                                                                                                                                                                                                                                                                                                                                                                                                                                                                                                                                                                                                                                                                                                                                                                                                                                                                                                                                                                                                                                                                                                                                                                                                                                                                                                                                                                                                                                                                                                                                                                                                                                                                                                                                                                                                                    |               |         | Construction type       | Screwed / assembly kit |
|                                                                                                                                                                                                                                                                                                                                                                                                                                                                                                                                                                                                                                                                                                                                                                                                                                                                                                                                                                                                                                                                                                                                                                                                                                                                                                                                                                                                                                                                                                                                                                                                                                                                                                                                                                                                                                                                                    |               |         | Base material           | Steel                  |
| K KANANA                                                                                                                                                                                                                                                                                                                                                                                                                                                                                                                                                                                                                                                                                                                                                                                                                                                                                                                                                                                                                                                                                                                                                                                                                                                                                                                                                                                                                                                                                                                                                                                                                                                                                                                                                                                                                                                                           |               | AL-B-   | Mounting type           | Floor mounting         |
|                                                                                                                                                                                                                                                                                                                                                                                                                                                                                                                                                                                                                                                                                                                                                                                                                                                                                                                                                                                                                                                                                                                                                                                                                                                                                                                                                                                                                                                                                                                                                                                                                                                                                                                                                                                                                                                                                    |               | 11.4    | Bike spacing            | 500 mm                 |
|                                                                                                                                                                                                                                                                                                                                                                                                                                                                                                                                                                                                                                                                                                                                                                                                                                                                                                                                                                                                                                                                                                                                                                                                                                                                                                                                                                                                                                                                                                                                                                                                                                                                                                                                                                                                                                                                                    |               |         | Configuration           | Two-sided              |
| and the second sec |               |         | Positioning space depth | 3200 mm                |
|                                                                                                                                                                                                                                                                                                                                                                                                                                                                                                                                                                                                                                                                                                                                                                                                                                                                                                                                                                                                                                                                                                                                                                                                                                                                                                                                                                                                                                                                                                                                                                                                                                                                                                                                                                                                                                                                                    |               |         | <b>O</b>                |                        |