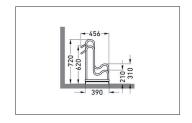

## Where even balloon bikes park perfectly securely

Space-saving parking system with high parking hoops also for bikes with up to 64 mm wide tyres or 29" wheels. Speedy delivery and self-assembly.

| Article number | EAN           | Width  | Height | Depth  |
|----------------|---------------|--------|--------|--------|
| 105800001      | 4250366514697 | 780 mm | 720 mm | 390 mm |

| Parking spaces                          | 2                      |  |
|-----------------------------------------|------------------------|--|
| Colour                                  | Silver                 |  |
| Weight                                  | 10,60 kg               |  |
| Construction type                       | Screwed / assembly kit |  |
| Base material                           | Steel                  |  |
| Mounting type                           | On the floor           |  |
| Bike spacing                            | 390 mm                 |  |
| Tyre width                              | 64 mm                  |  |
| Configuration                           | One-sided              |  |
| Positioning space depth                 | 1850 mm                |  |
| Bike spacing  Tyre width  Configuration | 390 mm 64 mm One-sided |  |