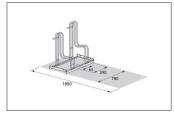

| Parking spaces                          | 2                      |  |
|-----------------------------------------|------------------------|--|
| Colour                                  | Silver                 |  |
| Weight                                  | 10,60 kg               |  |
| Construction type                       | Screwed / assembly kit |  |
| Base material                           | Steel                  |  |
| Mounting type                           | On the floor           |  |
| Bike spacing                            | 390 mm                 |  |
| Tyre width                              | 64 mm                  |  |
| Configuration                           | One-sided              |  |
| Positioning space depth                 | 1850 mm                |  |
| Bike spacing  Tyre width  Configuration | 390 mm 64 mm One-sided |  |

parking space depth is approx. 1850 mm for single-sided parking and approx. 3200 mm for double-sided. Bicycle parking facilities for modern bicycles with wider tyres can be set up through quick DIY assembly after speedy delivery via parcel service. Ground anchors and mounting brackets available as accessories.