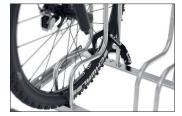

The Stand Parker 4000 BR also offers enough space for tyre widths up to 64 mm or 29 inch wheels. As for the 4000 model, the exceptionally high parking hoops prevent the bicycles from toppling over and consequent rim damage. Simultaneously, they offer a secure connection for locks. To save valuable space, bicycles can be parked height-offset or also double-sided on request. The

- + Robust, corrosion-protected steel construction
- + Toppling protection through high parking hoops
- + For bikes with up to 64 mm wide tyres
- + Suitable for 29-inch wheels
- + Speedy economical shipping