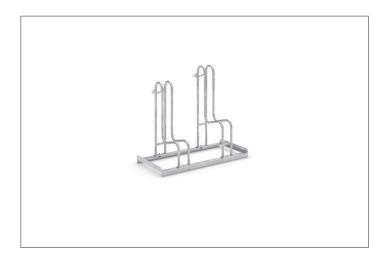

## Where even balloon bikes park perfectly securely

Space-saving parking system with high parking hoops also for bikes with up to 64 mm wide tyres or 29" wheels. Speedy delivery and self-assembly.

| Article number | EAN           | Width  | Height | Depth  |
|----------------|---------------|--------|--------|--------|
| 105800001      | 4250366514697 | 780 mm | 720 mm | 390 mm |

| Parking spaces                          | 2                      |  |
|-----------------------------------------|------------------------|--|
| Colour                                  | Silver                 |  |
| Weight                                  | 10,60 kg               |  |
| Construction type                       | Screwed / assembly kit |  |
| Base material                           | Steel                  |  |
| Mounting type                           | On the floor           |  |
| Bike spacing                            | 390 mm                 |  |
| Tyre width                              | 64 mm                  |  |
| Configuration                           | One-sided              |  |
| Positioning space depth                 | 1850 mm                |  |
| Bike spacing  Tyre width  Configuration | 390 mm 64 mm One-sided |  |

The Stand Parker 4000 BR also offers enough space for tyre widths up to 64 mm or 29 inch wheels. As for the 4000 model, the exceptionally high parking hoops prevent the bicycles from toppling over and consequent rim damage. Simultaneously, they offer a secure connection for locks. To save valuable space, bicycles can be parked height-offset or also double-sided on request. The

parking space depth is approx. 1850 mm for single-sided parking and approx. 3200 mm for double-sided. Bicycle parking facilities for modern bicycles with wider tyres can be set up through quick DIY assembly after speedy delivery via parcel service. Ground anchors and mounting brackets available as accessories.