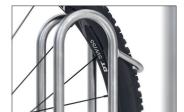

## Where even balloon bikes park perfectly securely

Space-saving parking system with high parking hoops also for bikes with up to 64 mm wide tyres or 29" wheels. Speedy delivery and self-assembly.

| Article number | EAN           | Width  | Height | Depth  |
|----------------|---------------|--------|--------|--------|
| 105800001      | 4250366514697 | 780 mm | 720 mm | 390 mm |

The Stand Parker 4000 BR also offers enough space for tyre widths up to 64 mm or 29 inch wheels. As for the 4000 model, the exceptionally high parking hoops prevent the bicycles from toppling over and consequent rim damage. Simultaneously, they offer a secure connection for locks. To save valuable space, bicycles can be parked height-offset or also double-sided on request. The

- + Robust, corrosion-protected steel construction
- + Toppling protection through high parking hoops
- + For bikes with up to 64 mm wide tyres
- + Suitable for 29-inch wheels
- + Speedy economical shipping