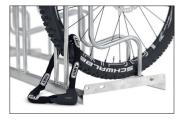

The Stand Parker 4000 BR also offers enough space for tyre widths up to 64 mm or 29 inch wheels. As for the 4000 model, the exceptionally high parking hoops prevent the bicycles from toppling over and consequent rim damage. Simultaneously, they offer a secure connection for locks. To save valuable space, bicycles can be parked height-offset or also double-sided on request. The