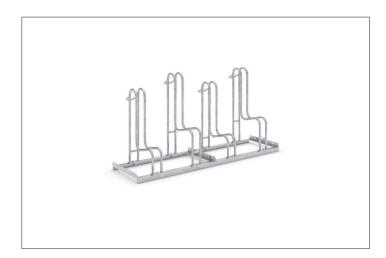

## Safe and secure standing parker for mountain bikes

Space-saving parking system with very high parking hoops & two to twelve parking spaces for extra-wide bikes with up to 55 mm wide tyres for self-assembly.

The Stand Parker 4000 offers space for bicycles with tyre widths of up to 55 mm. The lateral spacing between bicycles is 350 mm. The exceptionally high parking hoops prevent the bike from toppling over and consequent rim damage. Simultaneously, they offer a secure connection for locks. To save valuable space, bicycles can be parked height-offset or also double-sided on request.

The parking space depth is approx. 1850 mm for single-sided parking and approx. 3200 mm for double-sided. Bicycle parking facilities for modern bicycles with wider tyres can be quickly set up through DIY assembly after speedy delivery via parcel service. Ground anchors and mounting brackets available as accessories.