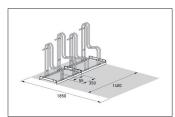

| Article number | EAN           | Width   | Height | Depth  |
|----------------|---------------|---------|--------|--------|
| 105800004      | 4250366514727 | 1400 mm | 720 mm | 390 mm |

| Parking spaces          | 4                      |  |
|-------------------------|------------------------|--|
| Colour                  | Silver                 |  |
| Weight                  | 19,40 kg               |  |
| Construction type       | Screwed / assembly kit |  |
| Base material           | Steel                  |  |
| Mounting type           | On the floor           |  |
| Bike spacing            | 350 mm                 |  |
| Tyre width              | 55 mm                  |  |
| Configuration           | One-sided              |  |
| Positioning space depth | 1850 mm                |  |
|                         |                        |  |

The Stand Parker 4000 offers space for bicycles with tyre widths of up to 55 mm. The lateral spacing between bicycles is 350 mm. The exceptionally high parking hoops prevent the bike from toppling over and consequent rim damage. Simultaneously, they offer a secure connection for locks. To save valuable space, bicycles can be parked height-offset or also double-sided on request.

The parking space depth is approx. 1850 mm for single-sided parking and approx. 3200 mm for double-sided. Bicycle parking facilities for modern bicycles with wider tyres can be quickly set up through DIY assembly after speedy delivery via parcel service. Ground anchors and mounting brackets available as accessories.