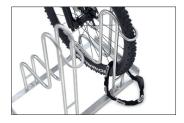

The Stand Parker 4000 offers space for bicycles with tyre widths of up to 55 mm. The lateral spacing between bicycles is 350 mm. The exceptionally high parking hoops prevent the bike from toppling over and consequent rim damage. Simultaneously, they offer a secure connection for locks. To save valuable space, bicycles can be parked height-offset or also double-sided on request.