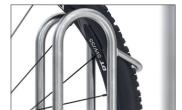

## Safe and secure standing parker for mountain bikes

Space-saving parking system with very high parking hoops & two to twelve parking spaces for extra-wide bikes with up to 55 mm wide tyres for self-assembly.

The Stand Parker 4000 offers space for bicycles with tyre widths of up to 55 mm. The lateral spacing between bicycles is 350 mm. The exceptionally high parking hoops prevent the bike from toppling over and consequent rim damage. Simultaneously, they offer a secure connection for locks. To save valuable space, bicycles can be parked height-offset or also double-sided on request.