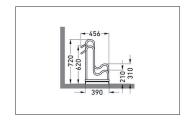

| Article number | EAN           | Width   | Height | Depth  |
|----------------|---------------|---------|--------|--------|
| 105800004      | 4250366514727 | 1400 mm | 720 mm | 390 mm |

| Parking spaces          | 4                      |  |
|-------------------------|------------------------|--|
| Colour                  | Silver                 |  |
| Weight                  | 19,40 kg               |  |
| Construction type       | Screwed / assembly kit |  |
| Base material           | Steel                  |  |
| Mounting type           | On the floor           |  |
| Bike spacing            | 350 mm                 |  |
| Tyre width              | 55 mm                  |  |
| Configuration           | One-sided              |  |
| Positioning space depth | 1850 mm                |  |
|                         |                        |  |

The parking space depth is approx. 1850 mm for single-sided parking and approx. 3200 mm for double-sided. Bicycle parking facilities for modern bicycles with wider tyres can be quickly set up through DIY assembly after speedy delivery via parcel service. Ground anchors and mounting brackets available as accessories.