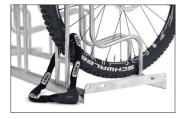

The Stand Parker 4000 offers space for bicycles with tyre widths of up to 55 mm. The lateral spacing between bicycles is 350 mm. The exceptionally high parking hoops prevent the bike from toppling over and consequent rim damage. Simultaneously, they offer a secure connection for locks. To save valuable space, bicycles can be parked height-offset or also double-sided on request.