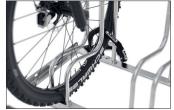

The Stand Parker 4000 offers space for bicycles with tyre widths of up to 55 mm. The lateral spacing between bicycles is 350 mm. The exceptionally high parking hoops prevent the bike from toppling over and consequent rim damage. Simultaneously, they offer a secure connection for locks. To save valuable space, bicycles can be parked height-offset or also double-sided on request.