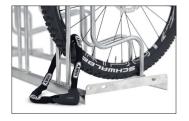

The Stand Parker 4000 offers space for bicycles with tyre widths of up to 55 mm. The lateral spacing between bicycles is 350 mm. The exceptionally high parking hoops prevent the bike from toppling over and consequent rim damage. Simultaneously, they offer a secure connection for locks. To save valuable space, bicycles can be parked height-offset or also double-sided on request.

- + Robust, corrosion-protected steel construction
- + Toppling protection through high parking hoops
- + Up to 55 mm tyre width
- + Row/series connection (with an even number of spaces) and floor mounting possible
- + Speedy economical shipping