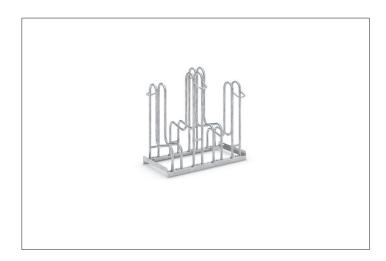

## Safe and secure standing parker for mountain bikes

Space-saving parking system with very high parking hoops & two to twelve parking spaces for extra-wide bikes with up to 55 mm wide tyres for self-assembly.

The Stand Parker 4000 offers space for bicycles with tyre widths of up to 55 mm. The lateral spacing between bicycles is 350 mm. The exceptionally high parking hoops prevent the bike from toppling over and consequent rim damage. Simultaneously, they offer a secure connection for locks. To save valuable space, bicycles can be parked height-offset or also double-sided on request.

The parking space depth is approx. 1850 mm for single-sided parking and approx. 3200 mm for double-sided. Bicycle parking facilities for modern bicycles with wider tyres can be quickly set up through DIY assembly after speedy delivery via parcel service. Ground anchors and mounting brackets available as accessories.

- + Robust, corrosion-protected steel construction
- + Toppling protection through high parking hoops
- + Up to 55 mm tyre width
- + Row/series connection (with an even number of spaces) and floor mounting possible
- + Speedy economical shipping