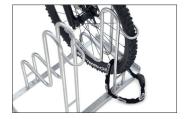

The Stand Parker 4000 offers space for bicycles with tyre widths of up to 55 mm. The lateral spacing between bicycles is 350 mm. The exceptionally high parking hoops prevent the bike from toppling over and consequent rim damage. Simultaneously, they offer a secure connection for locks. To save valuable space, bicycles can be parked height-offset or also double-sided on request.

The parking space depth is approx. 1850 mm for single-sided parking and approx. 3200 mm for double-sided. Bicycle parking facilities for modern bicycles with wider tyres can be quickly set up through DIY assembly after speedy delivery via parcel service. Ground anchors and mounting brackets available as accessories.