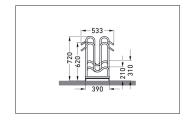

| Article number | EAN           | Width  | Height | Depth  |
|----------------|---------------|--------|--------|--------|
| 105800017      | 4250366514857 | 700 mm | 720 mm | 533 mm |

| Parking spaces          | 4                      |  |
|-------------------------|------------------------|--|
| Colour                  | Silver                 |  |
| Weight                  | 16,50 kg               |  |
| Construction type       | Screwed / assembly kit |  |
| Base material           | Steel                  |  |
| Mounting type           | On the floor           |  |
| Bike spacing            | 350 mm                 |  |
| Tyre width              | 55 mm                  |  |
| Configuration           | Two-sided              |  |
| Positioning space depth | 3250 mm                |  |

The Stand Parker 4000 offers space for bicycles with tyre widths of up to 55 mm. The lateral spacing between bicycles is 350 mm. The exceptionally high parking hoops prevent the bike from toppling over and consequent rim damage. Simultaneously, they offer a secure connection for locks. To save valuable space, bicycles can be parked height-offset or also double-sided on request.