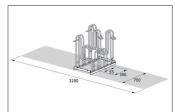

The parking space depth is approx. 1850 mm for single-sided parking and approx. 3200 mm for double-sided. Bicycle parking facilities for modern bicycles with wider tyres can be quickly set up through DIY assembly after speedy delivery via parcel service. Ground anchors and mounting brackets available as accessories.