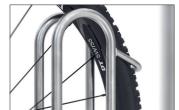

The Stand Parker 4000 offers space for bicycles with tyre widths of up to 55 mm. The lateral spacing between bicycles is 350 mm. The exceptionally high parking hoops prevent the bike from toppling over and consequent rim damage. Simultaneously, they offer a secure connection for locks. To save valuable space, bicycles can be parked height-offset or also double-sided on request.