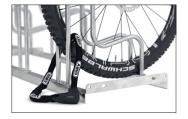

The Stand Parker 4000 offers space for bicycles with tyre widths of up to 55 mm. The lateral spacing between bicycles is 350 mm. The exceptionally high parking hoops prevent the bike from toppling over and consequent rim damage. Simultaneously, they offer a secure connection for locks. To save valuable space, bicycles can be parked height-offset or also double-sided on request.

- + Robust, corrosion-protected steel construction
- + Toppling protection through high parking hoops
- + Up to 55 mm tyre width
- + Row/series connection (with an even number of spaces) and floor mounting possible
- + Speedy economical shipping