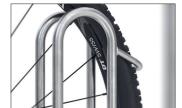

The Stand Parker 4000 offers space for bicycles with tyre widths of up to 55 mm. The lateral spacing between bicycles is 350 mm. The exceptionally high parking hoops prevent the bike from toppling over and consequent rim damage. Simultaneously, they offer a secure connection for locks. To save valuable space, bicycles can be parked height-offset or also double-sided on request.