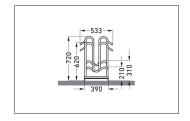

| Article number | EAN           | Width   | Height | Depth  |
|----------------|---------------|---------|--------|--------|
| 105800021      | 4250366514895 | 2100 mm | 720 mm | 533 mm |

| Parking spaces          | 12                     |  |
|-------------------------|------------------------|--|
| Colour                  | Silver                 |  |
| Weight                  | 43,20 kg               |  |
| Construction type       | Screwed / assembly kit |  |
| Base material           | Steel                  |  |
| Mounting type           | On the floor           |  |
| Bike spacing            | 350 mm                 |  |
| Tyre width              | 55 mm                  |  |
| Configuration           | Two-sided              |  |
| Positioning space depth | 3250 mm                |  |
|                         |                        |  |