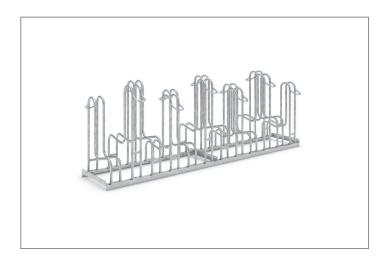

## Safe and secure standing parker for mountain bikes

Space-saving parking system with very high parking hoops & two to twelve parking spaces for extra-wide bikes with up to 55 mm wide tyres for self-assembly.

The Stand Parker 4000 offers space for bicycles with tyre widths of up to 55 mm. The lateral spacing between bicycles is 350 mm. The exceptionally high parking hoops prevent the bike from toppling over and consequent rim damage. Simultaneously, they offer a secure connection for locks. To save valuable space, bicycles can be parked height-offset or also double-sided on request.

The parking space depth is approx. 1850 mm for single-sided parking and approx. 3200 mm for double-sided. Bicycle parking facilities for modern bicycles with wider tyres can be quickly set up through DIY assembly after speedy delivery via parcel service. Ground anchors and mounting brackets available as accessories.