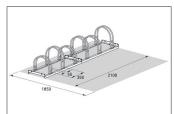

| Article number | EAN           | Width   | Height | Depth  |
|----------------|---------------|---------|--------|--------|
| 105800031      | 4250366514994 | 2100 mm | 415 mm | 390 mm |

| Parking spaces          | 6                      |  |
|-------------------------|------------------------|--|
| Colour                  | Silver                 |  |
| Weight                  | 20,00 kg               |  |
| Construction type       | Screwed / assembly kit |  |
| Base material           | Steel                  |  |
| Mounting type           | On the floor           |  |
| Bike spacing            | 350 mm                 |  |
| Tyre width              | 55 mm                  |  |
| Configuration           | One-sided              |  |
| Positioning space depth | 1850 mm                |  |
|                         |                        |  |

With its discreet, bow-shaped parking hoops this free-standing parking system combines elegance and functionality for two to twelve bikes. Ideal for use in front of shops, medical practices, etc. Parking is offset in height and can be accessed on two sides to save valuable space. Parking space depth for single-sided

parking is approx. 1850 mm, approx. 3200 mm for double-sided. The Bow-frame Parker 5000 is speedily delivered by parcel service and can easily be mounted on site. The system is prefabricated for serial connection. Ground anchors and mounting brackets are available as accessories.