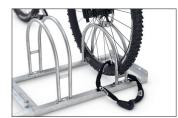

With its discreet, bow-shaped parking hoops this free-standing parking system combines elegance and functionality for two to twelve bikes. Ideal for use in front of shops, medical practices, etc. Parking is offset in height and can be accessed on two sides to save valuable space. Parking space depth for single-sided

- + Robust, corrosion-protected steel construction
- + Elegant, bow-shaped parking hoops
- + Up to 55 mm wide tyres
- + Speedy, economical shipping

Further information on our products and contact options at: www.wsm.eu/en.