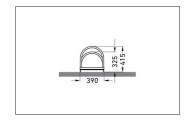

| Article number | EAN           | Width   | Height | Depth  |
|----------------|---------------|---------|--------|--------|
| 105800031      | 4250366514994 | 2100 mm | 415 mm | 390 mm |

| Parking spaces          | 6                      |  |
|-------------------------|------------------------|--|
| Colour                  | Silver                 |  |
| Weight                  | 20,00 kg               |  |
| Construction type       | Screwed / assembly kit |  |
| Base material           | Steel                  |  |
| Mounting type           | On the floor           |  |
| Bike spacing            | 350 mm                 |  |
| Tyre width              | 55 mm                  |  |
| Configuration           | One-sided              |  |
| Positioning space depth | 1850 mm                |  |
|                         |                        |  |