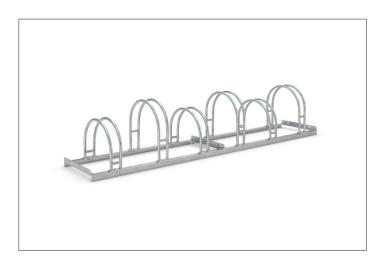

## Attractive parking system suitable for everyday use

Robust, corrosion-protected steel design with bow-shaped parking hoops. Speedy delivery for self-assembly. Exclusive stainless steel version on request.

With its discreet, bow-shaped parking hoops this free-standing parking system combines elegance and functionality for two to twelve bikes. Ideal for use in front of shops, medical practices, etc. Parking is offset in height and can be accessed on two sides to save valuable space. Parking space depth for single-sided

parking is approx. 1850 mm, approx. 3200 mm for double-sided. The Bow-frame Parker 5000 is speedily delivered by parcel service and can easily be mounted on site. The system is prefabricated for serial connection. Ground anchors and mounting brackets are available as accessories.