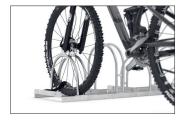

With its discreet, bow-shaped parking hoops this free-standing parking system combines elegance and functionality for two to twelve bikes. Ideal for use in front of shops, medical practices, etc. Parking is offset in height and can be accessed on two sides to save valuable space. Parking space depth for single-sided

- + Robust, corrosion-protected steel construction
- + Elegant, bow-shaped parking hoops
- + Up to 55 mm wide tyres
- + Speedy, economical shipping

Further information on our products and contact options at: www.wsm.eu/en.