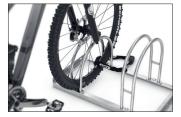

With its discreet, bow-shaped parking hoops this free-standing parking system combines elegance and functionality for two to twelve bikes. Ideal for use in front of shops, medical practices, etc. Parking is offset in height and can be accessed on two sides to save valuable space. Parking space depth for single-sided

- + Robust, corrosion-protected steel construction
- + Elegant, bow-shaped parking hoops
- + Up to 55 mm wide tyres
- + Speedy, economical shipping

Further information on our products and contact options at: www.wsm.eu/en.