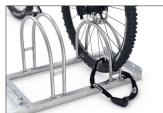

## Attractive parking system suitable for everyday use

Robust, corrosion-protected steel design with bow-shaped parking hoops. Speedy delivery for self-assembly. Exclusive stainless steel version on request.

With its discreet, bow-shaped parking hoops this free-standing parking system combines elegance and functionality for two to twelve bikes. Ideal for use in front of shops, medical practices, etc. Parking is offset in height and can be accessed on two sides to save valuable space. Parking space depth for single-sided parking is approx. 1850 mm, approx. 3200 mm for double-sided. The Bow-frame Parker 5000 is speedily delivered by parcel service and can easily be mounted on site. The system is prefabricated for serial connection. Ground anchors and mounting brackets are available as accessories.

- + Robust, corrosion-protected steel construction
- + Elegant, bow-shaped parking hoops
- + Up to 55 mm wide tyres
- + Speedy, economical shipping

Further information on our products and contact options at: www.wsm.eu/en. No guarantee can be given for the completeness and correctness of the data and illustrations.