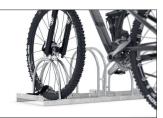

## Attractive parking system suitable for everyday use

Robust, corrosion-protected steel design with bow-shaped parking hoops. Speedy delivery for self-assembly. Exclusive stainless steel version on request.

With its discreet, bow-shaped parking hoops this free-standing parking system combines elegance and functionality for two to twelve bikes. Ideal for use in front of shops, medical practices, etc. Parking is offset in height and can be accessed on two sides to save valuable space. Parking space depth for single-sided parking is approx. 1850 mm, approx. 3200 mm for double-sided. The Bow-frame Parker 5000 is speedily delivered by parcel service and can easily be mounted on site. The system is prefabricated for serial connection. Ground anchors and mounting brackets are available as accessories.

- + Robust, corrosion-protected steel construction
- + Elegant, bow-shaped parking hoops
- + Up to 55 mm wide tyres
- + Speedy, economical shipping

Further information on our products and contact options at: www.wsm.eu/en. No guarantee can be given for the completeness and correctness of the data and illustrations.