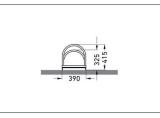

| Article number | EAN           | Width  | Height                  | Depth                  |
|----------------|---------------|--------|-------------------------|------------------------|
| 105800042      | 4250366515106 | 700 mm | 415 mm                  | 390 mm                 |
|                |               |        |                         |                        |
|                |               |        | Parking spaces          | 4                      |
|                |               |        | Colour                  | Silver                 |
|                |               |        | Weight                  | 11,40 kg               |
|                |               |        | Construction type       | Screwed / assembly kit |
|                |               |        | Base material           | Steel                  |
|                |               |        | Mounting type           | On the floor           |
|                |               |        | Bike spacing            | 350 mm                 |
|                |               |        | Tyre width              | 55 mm                  |
|                |               |        | Configuration           | Two-sided              |
|                |               |        | Positioning space depth | 3200 mm                |