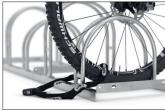

## Attractive parking system suitable for everyday use

Robust, corrosion-protected steel design with bow-shaped parking hoops. Speedy delivery for self-assembly. Exclusive stainless steel version on request.

With its discreet, bow-shaped parking hoops this free-standing parking system combines elegance and functionality for two to twelve bikes. Ideal for use in front of shops, medical practices, etc. Parking is offset in height and can be accessed on two sides to save valuable space. Parking space depth for single-sided parking is approx. 1850 mm, approx. 3200 mm for double-sided. The Bow-frame Parker 5000 is speedily delivered by parcel service and can easily be mounted on site. The system is prefabricated for serial connection. Ground anchors and mounting brackets are available as accessories.

- + Robust, corrosion-protected steel construction
- + Elegant, bow-shaped parking hoops
- + Up to 55 mm wide tyres
- + Speedy, economical shipping

Further information on our products and contact options at: www.wsm.eu/en. No guarantee can be given for the completeness and correctness of the data and illustrations.