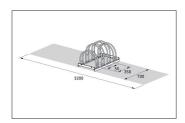

| Article number | EAN           | Width  | Height                  | Depth                  |
|----------------|---------------|--------|-------------------------|------------------------|
| 105800042      | 4250366515106 | 700 mm | 415 mm                  | 390 mm                 |
|                |               |        |                         |                        |
|                |               |        | Parking spaces          | 4                      |
|                |               |        | Colour                  | Silver                 |
|                |               |        | Weight                  | 11,40 kg               |
|                |               |        | Construction type       | Screwed / assembly kit |
|                |               |        | Base material           | Steel                  |
|                |               |        | Mounting type           | On the floor           |
|                |               |        | Bike spacing            | 350 mm                 |
|                |               |        | Tyre width              | 55 mm                  |
|                |               |        | Configuration           | Two-sided              |
|                |               |        | Positioning space depth | 3200 mm                |

With its discreet, bow-shaped parking hoops this free-standing parking system combines elegance and functionality for two to twelve bikes. Ideal for use in front of shops, medical practices, etc. Parking is offset in height and can be accessed on two sides to save valuable space. Parking space depth for single-sided parking is approx. 1850 mm, approx. 3200 mm for double-sided. The Bow-frame Parker 5000 is speedily delivered by parcel service and can easily be mounted on site. The system is prefabricated for serial connection. Ground anchors and mounting brackets are available as accessories.