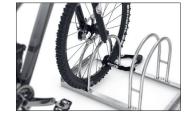

## Attractive parking system suitable for everyday use

Robust, corrosion-protected steel design with bow-shaped parking hoops. Speedy delivery for self-assembly. Exclusive stainless steel version on request.

With its discreet, bow-shaped parking hoops this free-standing parking system combines elegance and functionality for two to twelve bikes. Ideal for use in front of shops, medical practices, etc. Parking is offset in height and can be accessed on two sides to save valuable space. Parking space depth for single-sided parking is approx. 1850 mm, approx. 3200 mm for double-sided. The Bow-frame Parker 5000 is speedily delivered by parcel service and can easily be mounted on site. The system is prefabricated for serial connection. Ground anchors and mounting brackets are available as accessories.

- + Robust, corrosion-protected steel construction
- + Elegant, bow-shaped parking hoops
- + Up to 55 mm wide tyres
- + Speedy, economical shipping

Further information on our products and contact options at: www.wsm.eu/en. No guarantee can be given for the completeness and correctness of the data and illustrations.