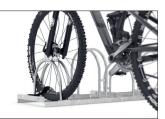

## Attractive parking system suitable for everyday use

Robust, corrosion-protected steel design with bow-shaped parking hoops. Speedy delivery for self-assembly. Exclusive stainless steel version on request.

With its discreet, bow-shaped parking hoops this free-standing parking system combines elegance and functionality for two to twelve bikes. Ideal for use in front of shops, medical practices, etc. Parking is offset in height and can be accessed on two sides to save valuable space. Parking space depth for single-sided parking is approx. 1850 mm, approx. 3200 mm for double-sided. The Bow-frame Parker 5000 is speedily delivered by parcel service and can easily be mounted on site. The system is prefabricated for serial connection. Ground anchors and mounting brackets are available as accessories.

- + Robust, corrosion-protected steel construction
- + Elegant, bow-shaped parking hoops
- + Up to 55 mm wide tyres
- + Speedy, economical shipping

Further information on our products and contact options at: www.wsm.eu/en. No guarantee can be given for the completeness and correctness of the data and illustrations.