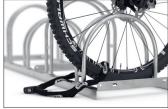

## Attractive parking system suitable for everyday use

Robust, corrosion-protected steel design with bow-shaped parking hoops. Speedy delivery for self-assembly. Exclusive stainless steel version on request.

With its discreet, bow-shaped parking hoops this free-standing parking system combines elegance and functionality for two to twelve bikes. Ideal for use in front of shops, medical practices, etc. Parking is offset in height and can be accessed on two sides to save valuable space. Parking space depth for single-sided parking is approx. 1850 mm, approx. 3200 mm for double-sided. The Bow-frame Parker 5000 is speedily delivered by parcel service and can easily be mounted on site. The system is prefabricated for serial connection. Ground anchors and mounting brackets are available as accessories.

- + Robust, corrosion-protected steel construction
- + Elegant, bow-shaped parking hoops
- + Up to 55 mm wide tyres
- + Speedy, economical shipping

Further information on our products and contact options at: www.wsm.eu/en. No guarantee can be given for the completeness and correctness of the data and illustrations.