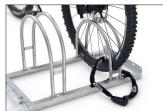

## Attractive parking system suitable for everyday use

Robust, corrosion-protected steel design with bow-shaped parking hoops. Speedy delivery for self-assembly. Exclusive stainless steel version on request.

With its discreet, bow-shaped parking hoops this free-standing parking system combines elegance and functionality for two to twelve bikes. Ideal for use in front of shops, medical practices, etc. Parking is offset in height and can be accessed on two sides to save valuable space. Parking space depth for single-sided parking is approx. 1850 mm, approx. 3200 mm for double-sided. The Bow-frame Parker 5000 is speedily delivered by parcel service and can easily be mounted on site. The system is prefabricated for serial connection. Ground anchors and mounting brackets are available as accessories.

- + Robust, corrosion-protected steel construction
- + Elegant, bow-shaped parking hoops
- + Up to 55 mm wide tyres
- + Speedy, economical shipping

Further information on our products and contact options at: www.wsm.eu/en. No guarantee can be given for the completeness and correctness of the data and illustrations.