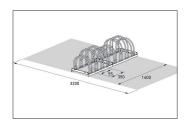

| Article number | EAN           | Width   | Height                   | Depth                  |
|----------------|---------------|---------|--------------------------|------------------------|
| 105800044      | 4250366515120 | 1400 mm | 415 mm                   | 390 mm                 |
|                |               |         | Dedingeneration          | 2                      |
|                |               |         | Parking spaces<br>Colour | 8<br>Silver            |
|                |               |         | Weight                   | 22,80 kg               |
| (Å             | hard          |         | Construction type        | Screwed / assembly kit |
|                |               |         | Base material            | Steel                  |
|                |               |         | Mounting type            | On the floor           |
|                | ded. All      |         | Bike spacing             | 350 mm                 |
|                |               |         | Tyre width               | 55 mm                  |
|                |               |         | Configuration            | Two-sided              |
|                |               |         | Positioning space depth  | 3200 mm                |

With its discreet, bow-shaped parking hoops this free-standing parking system combines elegance and functionality for two to twelve bikes. Ideal for use in front of shops, medical practices, etc. Parking is offset in height and can be accessed on two sides to save valuable space. Parking space depth for single-sided parking is approx. 1850 mm, approx. 3200 mm for double-sided. The Bow-frame Parker 5000 is speedily delivered by parcel service and can easily be mounted on site. The system is prefabricated for serial connection. Ground anchors and mounting brackets are available as accessories.