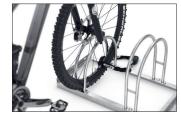

## Attractive parking system suitable for everyday use

Robust, corrosion-protected steel design with bow-shaped parking hoops. Speedy delivery for self-assembly. Exclusive stainless steel version on request.

With its discreet, bow-shaped parking hoops this free-standing parking system combines elegance and functionality for two to twelve bikes. Ideal for use in front of shops, medical practices, etc. Parking is offset in height and can be accessed on two sides to save valuable space. Parking space depth for single-sided parking is approx. 1850 mm, approx. 3200 mm for double-sided. The Bow-frame Parker 5000 is speedily delivered by parcel service and can easily be mounted on site. The system is prefabricated for serial connection. Ground anchors and mounting brackets are available as accessories.

- + Robust, corrosion-protected steel construction
- + Elegant, bow-shaped parking hoops
- + Up to 55 mm wide tyres
- + Speedy, economical shipping

Further information on our products and contact options at: www.wsm.eu/en. No guarantee can be given for the completeness and correctness of the data and illustrations.