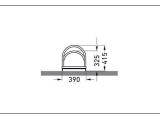

| Article number | EAN           | Width   | Height                   | Depth                  |
|----------------|---------------|---------|--------------------------|------------------------|
| 105800044      | 4250366515120 | 1400 mm | 415 mm                   | 390 mm                 |
|                |               |         | Dedingeneration          | 2                      |
|                |               |         | Parking spaces<br>Colour | 8<br>Silver            |
|                |               |         | Weight                   | 22,80 kg               |
| (Å             | hard          |         | Construction type        | Screwed / assembly kit |
|                |               |         | Base material            | Steel                  |
|                |               |         | Mounting type            | On the floor           |
|                | ded. All      |         | Bike spacing             | 350 mm                 |
|                |               |         | Tyre width               | 55 mm                  |
|                |               |         | Configuration            | Two-sided              |
|                |               |         | Positioning space depth  | 3200 mm                |