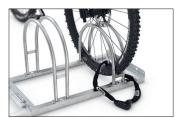

With its discreet, bow-shaped parking hoops this free-standing parking system combines elegance and functionality for two to twelve bikes. Ideal for use in front of shops, medical practices, etc. Parking is offset in height and can be accessed on two sides to save valuable space. Parking space depth for single-sided

- + Robust, corrosion-protected steel construction
- + Elegant, bow-shaped parking hoops
- + Up to 55 mm wide tyres
- + Speedy, economical shipping

Further information on our products and contact options at: www.wsm.eu/en. No guarantee can be given for the completeness and correctness of the data and illustrations.