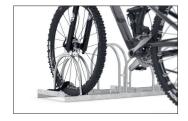

With its discreet, bow-shaped parking hoops this free-standing parking system combines elegance and functionality for two to twelve bikes. Ideal for use in front of shops, medical practices, etc. Parking is offset in height and can be accessed on two sides to save valuable space. Parking space depth for single-sided

- + Robust, corrosion-protected steel construction
- + Elegant, bow-shaped parking hoops
- + Up to 55 mm wide tyres
- + Speedy, economical shipping

Further information on our products and contact options at: www.wsm.eu/en. No guarantee can be given for the completeness and correctness of the data and illustrations.