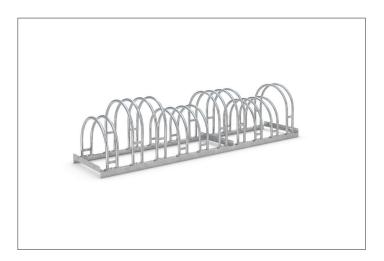

## Attractive parking system suitable for everyday use

Robust, corrosion-protected steel design with bow-shaped parking hoops. Speedy delivery for self-assembly. Exclusive stainless steel version on request.

With its discreet, bow-shaped parking hoops this free-standing parking system combines elegance and functionality for two to twelve bikes. Ideal for use in front of shops, medical practices, etc. Parking is offset in height and can be accessed on two sides to save valuable space. Parking space depth for single-sided

parking is approx. 1850 mm, approx. 3200 mm for double-sided. The Bow-frame Parker 5000 is speedily delivered by parcel service and can easily be mounted on site. The system is prefabricated for serial connection. Ground anchors and mounting brackets are available as accessories.