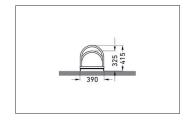

| Article number | EAN           | Width   | Height | Depth  |
|----------------|---------------|---------|--------|--------|
| 105800045      | 4250366515137 | 1750 mm | 415 mm | 390 mm |

| Parking spaces          | 10                     |  |
|-------------------------|------------------------|--|
| Colour                  | Silver                 |  |
| Weight                  | 24,80 kg               |  |
| Construction type       | Screwed / assembly kit |  |
| Base material           | Steel                  |  |
| Mounting type           | On the floor           |  |
| Bike spacing            | 350 mm                 |  |
| Tyre width              | 55 mm                  |  |
| Configuration           | Two-sided              |  |
| Positioning space depth | 3200 mm                |  |
|                         | 3200 mm                |  |