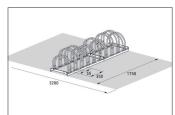

With its discreet, bow-shaped parking hoops this free-standing parking system combines elegance and functionality for two to twelve bikes. Ideal for use in front of shops, medical practices, etc. Parking is offset in height and can be accessed on two sides to save valuable space. Parking space depth for single-sided

parking is approx. 1850 mm, approx. 3200 mm for double-sided. The Bow-frame Parker 5000 is speedily delivered by parcel service and can easily be mounted on site. The system is prefabricated for serial connection. Ground anchors and mounting brackets are available as accessories.