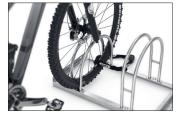

With its discreet, bow-shaped parking hoops this free-standing parking system combines elegance and functionality for two to twelve bikes. Ideal for use in front of shops, medical practices, etc. Parking is offset in height and can be accessed on two sides to save valuable space. Parking space depth for single-sided

- + Robust, corrosion-protected steel construction
- + Elegant, bow-shaped parking hoops
- + Up to 55 mm wide tyres
- + Speedy, economical shipping

Further information on our products and contact options at: www.wsm.eu/en. No guarantee can be given for the completeness and correctness of the data and illustrations.