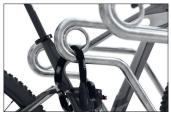

The Parker with Frame Rest 4600 features extra-secure, verticalformat parking hoops, waist-high frame rests and steel eyelets. With these equipment features even the highest quality bicycles of any size and design can be parked comfortably and securely. Plenty of space and maximum security for all; customers,

- + Free-standing, bolted tubular steel construction
- + Vertical-format hoops, comfortable frame rests
- + Integrated eyelets to prevent theft
- + Prefabricated for row/series connection

Further information on our products and contact options at: www.wsm.eu/en. No guarantee can be given for the completeness and correctness of the data and illustrations.