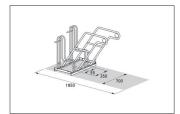

## Parking system for bicycles In need of a rest

Leaning system with extra-secure parking hoops, frame rests and steel eyelets to protect even the highest quality bikes from damage and theft.

| Article number | EAN           | Width  | Height                  | Depth                  |
|----------------|---------------|--------|-------------------------|------------------------|
| 105800065      | 4250366515311 | 700 mm | 820 mm                  | 1130 mm                |
|                |               |        |                         |                        |
|                |               |        | Parking spaces          | 2                      |
|                |               |        | Colour                  | Silver                 |
|                |               |        | Weight                  | 19,40 kg               |
|                |               |        | Construction type       | Screwed / assembly kit |
|                |               |        | Base material           | Steel                  |
|                |               |        | Mounting type           | On the floor           |
|                |               |        | Bike spacing            | 350 mm                 |
|                |               |        | Tyre width              | 55 mm                  |
|                |               |        | Configuration           | One-sided              |
|                |               |        | Positioning space depth | 1850 mm                |
|                |               |        |                         |                        |

The Parker with Frame Rest 4600 features extra-secure, verticalformat parking hoops, waist-high frame rests and steel eyelets. With these equipment features even the highest quality bicycles of any size and design can be parked comfortably and securely. Plenty of space and maximum security for all; customers,

employees and guests, or for you and your family. The alternating low/high hoop setting saves valuable space. Storage depth for single-sided parking is approx. 1850 mm and approx. 3200 for double-sided. The system is prefabricated for ground mounting and series connection.

- + Free-standing, bolted tubular steel construction
- + Vertical-format hoops, comfortable frame rests
- + Integrated eyelets to prevent theft
- + Prefabricated for row/series connection

Further information on our products and contact options at: www.wsm.eu/en. No guarantee can be given for the completeness and correctness of the data and illustrations.