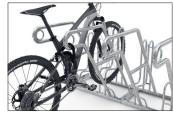

The Parker with Frame Rest 4600 features extra-secure, verticalformat parking hoops, waist-high frame rests and steel eyelets. With these equipment features even the highest quality bicycles of any size and design can be parked comfortably and securely. Plenty of space and maximum security for all; customers,

- + Free-standing, bolted tubular steel construction
- + Vertical-format hoops, comfortable frame rests
- + Integrated eyelets to prevent theft
- + Prefabricated for row/series connection

Further information on our products and contact options at: www.wsm.eu/en. No guarantee can be given for the completeness and correctness of the data and illustrations.