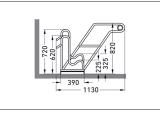

## Parking system for bicycles In need of a rest

Leaning system with extra-secure parking hoops, frame rests and steel eyelets to protect even the highest quality bikes from damage and theft.

| Article number | EAN           | Width  | Height                  | Depth                  |
|----------------|---------------|--------|-------------------------|------------------------|
| 105800065      | 4250366515311 | 700 mm | 820 mm                  | 1130 mm                |
|                |               |        |                         |                        |
|                |               |        | Parking spaces          | 2                      |
|                |               |        | Colour                  | Silver                 |
|                |               |        | Weight                  | 19,40 kg               |
|                |               |        | Construction type       | Screwed / assembly kit |
|                |               |        | Base material           | Steel                  |
|                |               |        | Mounting type           | On the floor           |
|                |               |        | Bike spacing            | 350 mm                 |
|                |               |        | Tyre width              | 55 mm                  |
|                |               |        | Configuration           | One-sided              |
|                |               |        | Positioning space depth | 1850 mm                |
|                |               |        |                         |                        |

The Parker with Frame Rest 4600 features extra-secure, verticalformat parking hoops, waist-high frame rests and steel eyelets. With these equipment features even the highest quality bicycles of any size and design can be parked comfortably and securely. Plenty of space and maximum security for all; customers,

employees and guests, or for you and your family. The alternating low/high hoop setting saves valuable space. Storage depth for single-sided parking is approx. 1850 mm and approx. 3200 for double-sided. The system is prefabricated for ground mounting and series connection.