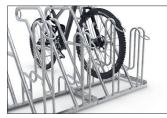

## Parking system for bicycles In need of a rest

Leaning system with extra-secure parking hoops, frame rests and steel eyelets to protect even the highest quality bikes from damage and theft.

| Article number | EAN           | Width  | Height                  | Depth                  |
|----------------|---------------|--------|-------------------------|------------------------|
| 105800065      | 4250366515311 | 700 mm | 820 mm                  | 1130 mm                |
|                |               |        |                         |                        |
|                |               |        | Parking spaces          | 2                      |
|                |               |        | Colour                  | Silver                 |
|                |               |        | Weight                  | 19,40 kg               |
|                |               |        | Construction type       | Screwed / assembly kit |
|                |               |        | Base material           | Steel                  |
|                |               |        | Mounting type           | On the floor           |
|                |               |        | Bike spacing            | 350 mm                 |
|                |               |        | Tyre width              | 55 mm                  |
|                |               |        | Configuration           | One-sided              |
|                |               |        | Positioning space depth | 1850 mm                |
|                |               |        |                         |                        |

employees and guests, or for you and your family. The alternating low/high hoop setting saves valuable space. Storage depth for single-sided parking is approx. 1850 mm and approx. 3200 for double-sided. The system is prefabricated for ground mounting and series connection.