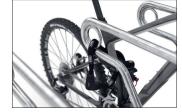

The Parker with Frame Rest 4600 features extra-secure, verticalformat parking hoops, waist-high frame rests and steel eyelets. With these equipment features even the highest quality bicycles of any size and design can be parked comfortably and securely. Plenty of space and maximum security for all; customers,

employees and guests, or for you and your family. The alternating low/high hoop setting saves valuable space. Storage depth for single-sided parking is approx. 1850 mm and approx. 3200 for double-sided. The system is prefabricated for ground mounting and series connection.