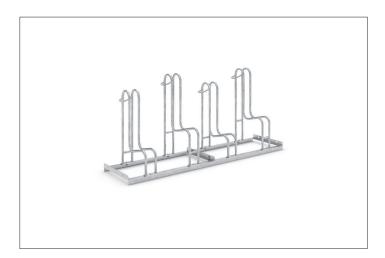

## Where even balloon bikes park perfectly securely

Space-saving parking system with high parking hoops also for bikes with up to 64 mm wide tyres or 29" wheels. Speedy delivery and self-assembly.

| Article number | EAN           | Width   | Height | Depth  |
|----------------|---------------|---------|--------|--------|
| 105800083      | 4250366515496 | 1560 mm | 720 mm | 390 mm |

The Stand Parker 4000 BR also offers enough space for tyre widths up to 64 mm or 29 inch wheels. As for the 4000 model, the exceptionally high parking hoops prevent the bicycles from toppling over and consequent rim damage. Simultaneously, they offer a secure connection for locks. To save valuable space, bicycles can be parked height-offset or also double-sided on request. The

parking space depth is approx. 1850 mm for single-sided parking and approx. 3200 mm for double-sided. Bicycle parking facilities for modern bicycles with wider tyres can be set up through quick DIY assembly after speedy delivery via parcel service. Ground anchors and mounting brackets available as accessories.