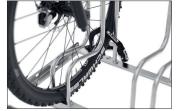

The Stand Parker 4000 BR also offers enough space for tyre widths up to 64 mm or 29 inch wheels. As for the 4000 model, the exceptionally high parking hoops prevent the bicycles from toppling over and consequent rim damage. Simultaneously, they offer a secure connection for locks. To save valuable space, bicycles can be parked height-offset or also double-sided on request. The

- + Robust, corrosion-protected steel construction
- + Toppling protection through high parking hoops
- + For bikes with up to 64 mm wide tyres
- + Suitable for 29-inch wheels
- + Speedy economical shipping