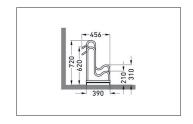

## Where even balloon bikes park perfectly securely

Space-saving parking system with high parking hoops also for bikes with up to 64 mm wide tyres or 29" wheels. Speedy delivery and self-assembly.

| Article number | EAN           | Width   | Height | Depth  |
|----------------|---------------|---------|--------|--------|
| 105800083      | 4250366515496 | 1560 mm | 720 mm | 390 mm |

parking space depth is approx. 1850 mm for single-sided parking and approx. 3200 mm for double-sided. Bicycle parking facilities for modern bicycles with wider tyres can be set up through quick DIY assembly after speedy delivery via parcel service. Ground anchors and mounting brackets available as accessories.