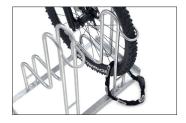

The Stand Parker 4000 BR also offers enough space for tyre widths up to 64 mm or 29 inch wheels. As for the 4000 model, the exceptionally high parking hoops prevent the bicycles from toppling over and consequent rim damage. Simultaneously, they offer a secure connection for locks. To save valuable space, bicycles can be parked height-offset or also double-sided on request. The

- + Robust, corrosion-protected steel construction
- + Toppling protection through high parking hoops
- + For bikes with up to 64 mm wide tyres
- + Suitable for 29-inch wheels
- + Speedy economical shipping