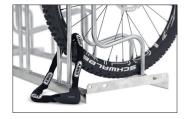

The Stand Parker 4000 BR also offers enough space for tyre widths up to 64 mm or 29 inch wheels. As for the 4000 model, the exceptionally high parking hoops prevent the bicycles from toppling over and consequent rim damage. Simultaneously, they offer a secure connection for locks. To save valuable space, bicycles can be parked height-offset or also double-sided on request. The