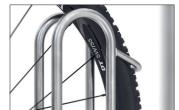

## Where even balloon bikes park perfectly securely

Space-saving parking system with high parking hoops also for bikes with up to 64 mm wide tyres or 29" wheels. Speedy delivery and self-assembly.

| Article number | EAN           | Width   | Height | Depth  |
|----------------|---------------|---------|--------|--------|
| 105800083      | 4250366515496 | 1560 mm | 720 mm | 390 mm |

The Stand Parker 4000 BR also offers enough space for tyre widths up to 64 mm or 29 inch wheels. As for the 4000 model, the exceptionally high parking hoops prevent the bicycles from toppling over and consequent rim damage. Simultaneously, they offer a secure connection for locks. To save valuable space, bicycles can be parked height-offset or also double-sided on request. The

- + Robust, corrosion-protected steel construction
- + Toppling protection through high parking hoops
- + For bikes with up to 64 mm wide tyres
- + Suitable for 29-inch wheels
- + Speedy economical shipping