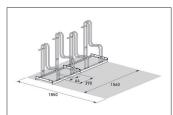

## Where even balloon bikes park perfectly securely

Space-saving parking system with high parking hoops also for bikes with up to 64 mm wide tyres or 29" wheels. Speedy delivery and self-assembly.

| Article number | EAN           | Width   | Height | Depth  |
|----------------|---------------|---------|--------|--------|
| 105800083      | 4250366515496 | 1560 mm | 720 mm | 390 mm |

The Stand Parker 4000 BR also offers enough space for tyre widths up to 64 mm or 29 inch wheels. As for the 4000 model, the exceptionally high parking hoops prevent the bicycles from toppling over and consequent rim damage. Simultaneously, they offer a secure connection for locks. To save valuable space, bicycles can be parked height-offset or also double-sided on request. The

parking space depth is approx. 1850 mm for single-sided parking and approx. 3200 mm for double-sided. Bicycle parking facilities for modern bicycles with wider tyres can be set up through quick DIY assembly after speedy delivery via parcel service. Ground anchors and mounting brackets available as accessories.