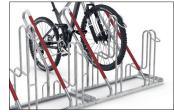

## Bicycle parking system with a plus on security and comfort

Leaning system with extra-secure parking hoops, frame rests and steel eyelets to protect even the highest quality bikes from damage and theft.

Particularly safe, with vertical format parking hoops, plastic-sheathed frame-rest and steel eyelets to protect even the highest quality bicycles from damage and theft – that's what characterises the Parker with Frame Rest 4500 XBF. This makes safe parking for high-quality bicycles such as pedelecs and e-bikes even more comfortable. The 4500 XBF, with its extra-wide spacing between bicycles, ensures particularly easy parking. The round steel eyelets