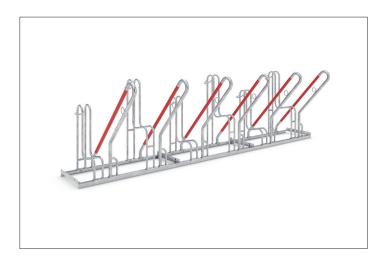

## Bicycle parking system with a plus on security and comfort

Leaning system with extra-secure parking hoops, frame rests and steel eyelets to protect even the highest quality bikes from damage and theft.

Particularly safe, with vertical format parking hoops, plastic-sheathed frame-rest and steel eyelets to protect even the highest quality bicycles from damage and theft – that's what characterises the Parker with Frame Rest 4500 XBF. This makes safe parking for high-quality bicycles such as pedelecs and e-bikes even more comfortable. The 4500 XBF, with its extra-wide spacing between bicycles, ensures particularly easy parking. The round steel eyelets

integrated in the frame rests make locking and unlocking particularly easy and secure. All in all, the highest level of parking comfort for your customers, employees and guests or yourself. The alternating low/high hoop setting saves valuable space. The system is prefabricated for ground mounting and series connection. Ground mounting brackets included.

- + Free-standing, bolted tubular steel construction
- + Vertical parking hoops and sheathed frame rest
- Integrated eyelets to prevent theft
- + Prefabricated for row/series connection

Further information on our products and contact options at: www.wsm.eu/en.