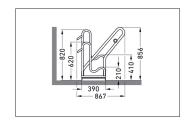

| Article number | EAN           | Width   | Height | Depth  |
|----------------|---------------|---------|--------|--------|
| 105800101      | 4250366515540 | 3000 mm | 856 mm | 867 mm |

| Parking spaces          | 6                      |  |
|-------------------------|------------------------|--|
| Colour                  | Silver                 |  |
| Weight                  | 55,80 kg               |  |
| Construction type       | Screwed / assembly kit |  |
| Base material           | Steel                  |  |
| Mounting type           | On the floor           |  |
| Bike spacing            | 500 mm                 |  |
| Tyre width              | 55 mm                  |  |
| Configuration           | One-sided              |  |
| Positioning space depth | 1850 mm                |  |