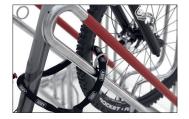

Particularly safe, with vertical format parking hoops, plastic-sheathed frame-rest and steel eyelets to protect even the highest quality bicycles from damage and theft – that's what characterises the Parker with Frame Rest 4500 XBF. This makes safe parking for high-quality bicycles such as pedelecs and e-bikes even more comfortable. The 4500 XBF, with its extra-wide spacing between bicycles, ensures particularly easy parking. The round steel eyelets

integrated in the frame rests make locking and unlocking particularly easy and secure. All in all, the highest level of parking comfort for your customers, employees and guests or yourself. The alternating low/high hoop setting saves valuable space. The system is prefabricated for ground mounting and series connection. Ground mounting brackets included.