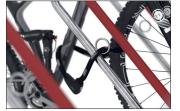

Particularly safe, with vertical format parking hoops, plastic-sheathed frame-rest and steel eyelets to protect even the highest quality bicycles from damage and theft – that's what characterises the Parker with Frame Rest 4500 XBF. This makes safe parking for high-quality bicycles such as pedelecs and e-bikes even more comfortable. The 4500 XBF, with its extra-wide spacing between bicycles, ensures particularly easy parking. The round steel eyelets

integrated in the frame rests make locking and unlocking particularly easy and secure. All in all, the highest level of parking comfort for your customers, employees and guests or yourself. The alternating low/high hoop setting saves valuable space. The system is prefabricated for ground mounting and series connection. Ground mounting brackets included.