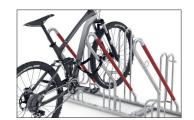

## Bicycle parking system with a plus on security and comfort

Leaning system with extra-secure parking hoops, frame rests and steel eyelets to protect even the highest quality bikes from damage and theft.

Particularly safe, with vertical format parking hoops, plastic-sheathed frame-rest and steel eyelets to protect even the highest quality bicycles from damage and theft – that's what characterises the Parker with Frame Rest 4500 XBF. This makes safe parking for high-quality bicycles such as pedelecs and e-bikes even more comfortable. The 4500 XBF, with its extra-wide spacing between bicycles, ensures particularly easy parking. The round steel eyelets

integrated in the frame rests make locking and unlocking particularly easy and secure. All in all, the highest level of parking comfort for your customers, employees and guests or yourself. The alternating low/high hoop setting saves valuable space. The system is prefabricated for ground mounting and series connection. Ground mounting brackets included.

- + Free-standing, bolted tubular steel construction
- + Vertical parking hoops and sheathed frame rest
- Integrated eyelets to prevent theft
- + Prefabricated for row/series connection

Further information on our products and contact options at: www.wsm.eu/en.