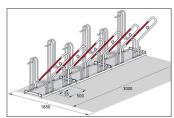

| Article number | EAN           | Width   | Height | Depth  |
|----------------|---------------|---------|--------|--------|
| 105800101      | 4250366515540 | 3000 mm | 856 mm | 867 mm |

| Parking spaces          | 6                      |  |
|-------------------------|------------------------|--|
| Colour                  | Silver                 |  |
| Weight                  | 55,80 kg               |  |
| Construction type       | Screwed / assembly kit |  |
| Base material           | Steel                  |  |
| Mounting type           | On the floor           |  |
| Bike spacing            | 500 mm                 |  |
| Tyre width              | 55 mm                  |  |
| Configuration           | One-sided              |  |
| Positioning space depth | 1850 mm                |  |

integrated in the frame rests make locking and unlocking particularly easy and secure. All in all, the highest level of parking comfort for your customers, employees and guests or yourself. The alternating low/high hoop setting saves valuable space. The system is prefabricated for ground mounting and series connection. Ground mounting brackets included.