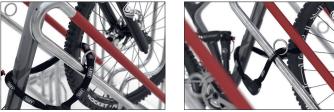

Particularly safe, with vertical format parking hoops, plastic-sheathed frame-rest and steel eyelets to protect even the highest quality bicycles from damage and theft – that's what characterises the Parker with Frame Rest 4500 XBF. This makes safe parking for high-quality bicycles such as pedelecs and e-bikes even more comfortable. The 4500 XBF, with its extra-wide spacing between bicycles, ensures particularly easy parking. The round steel eyelets

integrated in the frame rests make locking and unlocking particularly easy and secure. All in all, the highest level of parking comfort for your customers, employees and guests or yourself. The alternating low/high hoop setting saves valuable space. The system is prefabricated for ground mounting and series connection. Ground mounting brackets included.