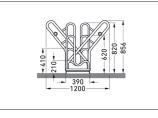

| Article number | EAN           | Width   | Height                  | Depth                  |
|----------------|---------------|---------|-------------------------|------------------------|
| 105800135      | 4250366528625 | 1080 mm | 856 mm                  | 1200 mm                |
|                |               |         |                         |                        |
|                |               |         | Parking spaces          | 4                      |
|                |               |         | Colour                  | Silver                 |
|                |               |         | Weight                  | 31,00 kg               |
|                |               |         | Construction type       | Screwed / assembly kit |
|                |               |         | Base material           | Steel                  |
|                |               |         | Mounting type           | On the floor           |
|                |               |         | Bike spacing            | 500 mm                 |
|                |               |         | Tyre width              | 55 mm                  |
|                |               |         | Configuration           | Two-sided              |
|                |               |         | Positioning space depth | 3200 mm                |
|                |               |         |                         |                        |