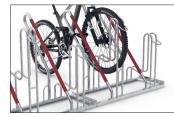

## Bicycle parking system with a plus on security and comfort

Leaning system with extra-secure parking hoops, frame rests and steel eyelets to protect even the highest quality bikes from damage and theft.

Particularly safe, with vertical format parking hoops, plastic-sheathed frame-rest and steel eyelets to protect even the highest quality bicycles from damage and theft – that's what characterises the Parker with Frame Rest 4500 XBF. This makes safe parking for high-quality bicycles such as pedelecs and e-bikes even more comfortable. The 4500 XBF, with its extra-wide spacing between bicycles, ensures particularly easy parking. The round steel eyelets