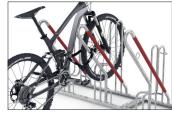

## Bicycle parking system with a plus on security and comfort

Leaning system with extra-secure parking hoops, frame rests and steel eyelets to protect even the highest quality bikes from damage and theft.

Particularly safe, with vertical format parking hoops, plastic-sheathed frame-rest and steel eyelets to protect even the highest quality bicycles from damage and theft – that's what characterises the Parker with Frame Rest 4500 XBF. This makes safe parking for high-quality bicycles such as pedelecs and e-bikes even more comfortable. The 4500 XBF, with its extra-wide spacing between bicycles, ensures particularly easy parking. The round steel eyelets