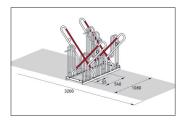

| Article number | EAN           | Width   | Height                  | Depth                  |
|----------------|---------------|---------|-------------------------|------------------------|
| 105800135      | 4250366528625 | 1080 mm | 856 mm                  | 1200 mm                |
|                |               |         |                         |                        |
|                |               |         | Parking spaces          | 4                      |
|                |               |         | Colour                  | Silver                 |
|                |               |         | Weight                  | 31,00 kg               |
|                |               |         | Construction type       | Screwed / assembly kit |
|                |               |         | Base material           | Steel                  |
|                |               |         | Mounting type           | On the floor           |
|                |               |         | Bike spacing            | 500 mm                 |
|                |               |         | Tyre width              | 55 mm                  |
|                |               |         | Configuration           | Two-sided              |
|                |               |         | Positioning space depth | 3200 mm                |
|                |               |         |                         |                        |