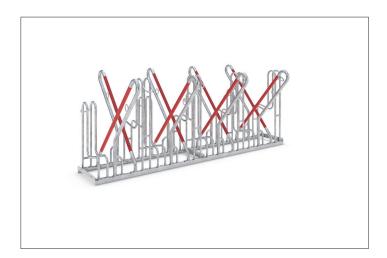

## Bicycle parking system with a plus on security and comfort

Leaning system with extra-secure parking hoops, frame rests and steel eyelets to protect even the highest quality bikes from damage and theft.

Particularly safe, with vertical format parking hoops, plastic-sheathed frame-rest and steel eyelets to protect even the highest quality bicycles from damage and theft – that's what characterises the Parker with Frame Rest 4500 XBF. This makes safe parking for high-quality bicycles such as pedelecs and e-bikes even more comfortable. The 4500 XBF, with its extra-wide spacing between bicycles, ensures particularly easy parking. The round steel eyelets

integrated in the frame rests make locking and unlocking particularly easy and secure. All in all, the highest level of parking comfort for your customers, employees and guests or yourself. The alternating low/high hoop setting saves valuable space. The system is prefabricated for ground mounting and series connection. Ground mounting brackets included.

- + Free-standing, bolted tubular steel construction
- + Vertical parking hoops and sheathed frame rest
- Integrated eyelets to prevent theft
- + Prefabricated for row/series connection

Further information on our products and contact options at: www.wsm.eu/en.