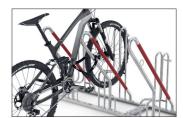

## Bicycle parking system with a plus on security and comfort

Leaning system with extra-secure parking hoops, frame rests and steel eyelets to protect even the highest quality bikes from damage and theft.

Particularly safe, with vertical format parking hoops, plastic-sheathed frame-rest and steel eyelets to protect even the highest quality bicycles from damage and theft – that's what characterises the Parker with Frame Rest 4500 XBF. This makes safe parking for high-quality bicycles such as pedelecs and e-bikes even more comfortable. The 4500 XBF, with its extra-wide spacing between bicycles, ensures particularly easy parking. The round steel eyelets

integrated in the frame rests make locking and unlocking particularly easy and secure. All in all, the highest level of parking comfort for your customers, employees and guests or yourself. The alternating low/high hoop setting saves valuable space. The system is prefabricated for ground mounting and series connection. Ground mounting brackets included.

- + Free-standing, bolted tubular steel construction
- + Vertical parking hoops and sheathed frame rest
- Integrated eyelets to prevent theft
- + Prefabricated for row/series connection

Further information on our products and contact options at: www.wsm.eu/en.