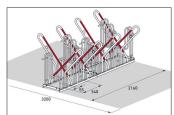

| Article number | EAN           | Width   | Height | Depth   |
|----------------|---------------|---------|--------|---------|
| 105800136      | 4250366528632 | 2160 mm | 856 mm | 1200 mm |

| Parking spaces          | 8                      |  |
|-------------------------|------------------------|--|
| Colour                  | Silver                 |  |
| Weight                  | 62,00 kg               |  |
| Construction type       | Screwed / assembly kit |  |
| Base material           | Steel                  |  |
| Mounting type           | On the floor           |  |
| Bike spacing            | 500 mm                 |  |
| Tyre width              | 55 mm                  |  |
| Configuration           | Two-sided              |  |
| Positioning space depth | 3200 mm                |  |
|                         |                        |  |

Particularly safe, with vertical format parking hoops, plastic-sheathed frame-rest and steel eyelets to protect even the highest quality bicycles from damage and theft – that's what characterises the Parker with Frame Rest 4500 XBF. This makes safe parking for high-quality bicycles such as pedelecs and e-bikes even more comfortable. The 4500 XBF, with its extra-wide spacing between bicycles, ensures particularly easy parking. The round steel eyelets

integrated in the frame rests make locking and unlocking particularly easy and secure. All in all, the highest level of parking comfort for your customers, employees and guests or yourself. The alternating low/high hoop setting saves valuable space. The system is prefabricated for ground mounting and series connection. Ground mounting brackets included.