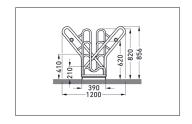

| Article number | EAN           | Width   | Height | Depth   |
|----------------|---------------|---------|--------|---------|
| 105800136      | 4250366528632 | 2160 mm | 856 mm | 1200 mm |

| Parking spaces          | 8                      |  |
|-------------------------|------------------------|--|
| Colour                  | Silver                 |  |
| Weight                  | 62,00 kg               |  |
| Construction type       | Screwed / assembly kit |  |
| Base material           | Steel                  |  |
| Mounting type           | On the floor           |  |
| Bike spacing            | 500 mm                 |  |
| Tyre width              | 55 mm                  |  |
| Configuration           | Two-sided              |  |
| Positioning space depth | 3200 mm                |  |
|                         |                        |  |