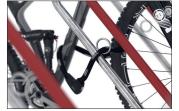

Particularly safe, with vertical format parking hoops, plastic-sheathed frame-rest and steel eyelets to protect even the highest quality bicycles from damage and theft – that's what characterises the Parker with Frame Rest 4500 XBF. This makes safe parking for high-quality bicycles such as pedelecs and e-bikes even more comfortable. The 4500 XBF, with its extra-wide spacing between bicycles, ensures particularly easy parking. The round steel eyelets

integrated in the frame rests make locking and unlocking particularly easy and secure. All in all, the highest level of parking comfort for your customers, employees and guests or yourself. The alternating low/high hoop setting saves valuable space. The system is prefabricated for ground mounting and series connection. Ground mounting brackets included.