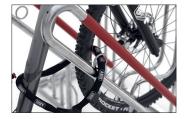

Particularly safe, with vertical format parking hoops, plastic-sheathed frame-rest and steel eyelets to protect even the highest quality bicycles from damage and theft – that's what characterises the Parker with Frame Rest 4500 XBF. This makes safe parking for high-quality bicycles such as pedelecs and e-bikes even more comfortable. The 4500 XBF, with its extra-wide spacing between bicycles, ensures particularly easy parking. The round steel eyelets

integrated in the frame rests make locking and unlocking particularly easy and secure. All in all, the highest level of parking comfort for your customers, employees and guests or yourself. The alternating low/high hoop setting saves valuable space. The system is prefabricated for ground mounting and series connection. Ground mounting brackets included.