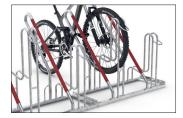

## Bicycle parking system with a plus on security and comfort

Leaning system with extra-secure parking hoops, frame rests and steel eyelets to protect even the highest quality bikes from damage and theft.

Particularly safe, with vertical format parking hoops, plastic-sheathed frame-rest and steel eyelets to protect even the highest quality bicycles from damage and theft – that's what characterises the Parker with Frame Rest 4500 XBF. This makes safe parking for high-quality bicycles such as pedelecs and e-bikes even more comfortable. The 4500 XBF, with its extra-wide spacing between bicycles, ensures particularly easy parking. The round steel eyelets