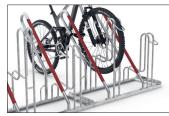

## Bicycle parking system with a plus on security and comfort

Leaning system with extra-secure parking hoops, frame rests and steel eyelets to protect even the highest quality bikes from damage and theft.

| Article number | EAN           | Width   | Height                  | Depth                  |
|----------------|---------------|---------|-------------------------|------------------------|
| 105800137      | 4250366528649 | 3240 mm | 856 mm                  | 1200 mm                |
|                |               |         |                         |                        |
|                |               |         | Parking spaces          | 12                     |
|                |               |         | Colour                  | Silver                 |
|                |               |         | Weight                  | 93,00 kg               |
|                |               |         | Construction type       | Screwed / assembly kit |
|                |               |         | Base material           | Steel                  |
|                |               |         | Mounting type           | On the floor           |
|                |               |         | Bike spacing            | 500 mm                 |
| 1 the          |               |         | Tyre width              | 55 mm                  |
|                |               |         | Configuration           | Two-sided              |
|                |               |         | Positioning space depth | 3200 mm                |
|                |               | × 62    |                         |                        |