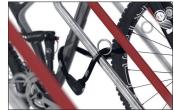

Particularly safe, with vertical format parking hoops, plastic-sheathed frame-rest and steel eyelets to protect even the highest quality bicycles from damage and theft – that's what characterises the Parker with Frame Rest 4500 XBF. This makes safe parking for high-quality bicycles such as pedelecs and e-bikes even more comfortable. The 4500 XBF, with its extra-wide spacing between bicycles, ensures particularly easy parking. The round steel eyelets

integrated in the frame rests make locking and unlocking particularly easy and secure. All in all, the highest level of parking comfort for your customers, employees and guests or yourself. The alternating low/high hoop setting saves valuable space. The system is prefabricated for ground mounting and series connection. Ground mounting brackets included.