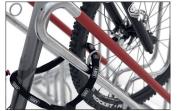

Particularly safe, with vertical format parking hoops, plastic-sheathed frame-rest and steel eyelets to protect even the highest quality bicycles from damage and theft – that's what characterises the Parker with Frame Rest 4500 XBF. This makes safe parking for high-quality bicycles such as pedelecs and e-bikes even more comfortable. The 4500 XBF, with its extra-wide spacing between bicycles, ensures particularly easy parking. The round steel eyelets

integrated in the frame rests make locking and unlocking particularly easy and secure. All in all, the highest level of parking comfort for your customers, employees and guests or yourself. The alternating low/high hoop setting saves valuable space. The system is prefabricated for ground mounting and series connection. Ground mounting brackets included.