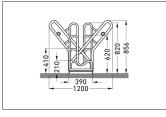

| Article number | EAN           | Width   | Height                  | Depth                  |
|----------------|---------------|---------|-------------------------|------------------------|
| 105800137      | 4250366528649 | 3240 mm | 856 mm                  | 1200 mm                |
|                |               |         |                         |                        |
|                |               |         | Parking spaces          | 12                     |
|                |               |         | Colour                  | Silver                 |
|                |               |         | Weight                  | 93,00 kg               |
|                |               |         | Construction type       | Screwed / assembly kit |
|                |               |         | Base material           | Steel                  |
|                |               |         | Mounting type           | On the floor           |
|                |               |         | Bike spacing            | 500 mm                 |
| 1 the          |               |         | Tyre width              | 55 mm                  |
|                |               |         | Configuration           | Two-sided              |
|                |               |         | Positioning space depth | 3200 mm                |
|                |               | × 62    |                         |                        |