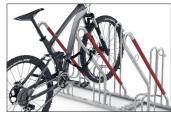

Particularly safe, with vertical format parking hoops, plastic-sheathed frame-rest and steel eyelets to protect even the highest quality bicycles from damage and theft – that's what characterises the Parker with Frame Rest 4500 XBF. This makes safe parking for high-quality bicycles such as pedelecs and e-bikes even more comfortable. The 4500 XBF, with its extra-wide spacing between bicycles, ensures particularly easy parking. The round steel eyelets

- + Free-standing, bolted tubular steel construction
- + Vertical parking hoops and sheathed frame rest
- + Integrated eyelets to prevent theft
- + Prefabricated for row/series connection

Further information on our products and contact options at: www.wsm.eu/en. No guarantee can be given for the completeness and correctness of the data and illustrations.