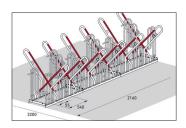

## Bicycle parking system with a plus on security and comfort

Leaning system with extra-secure parking hoops, frame rests and steel eyelets to protect even the highest quality bikes from damage and theft.

Particularly safe, with vertical format parking hoops, plastic-sheathed frame-rest and steel eyelets to protect even the highest quality bicycles from damage and theft – that's what characterises the Parker with Frame Rest 4500 XBF. This makes safe parking for high-quality bicycles such as pedelecs and e-bikes even more comfortable. The 4500 XBF, with its extra-wide spacing between bicycles, ensures particularly easy parking. The round steel eyelets

integrated in the frame rests make locking and unlocking particularly easy and secure. All in all, the highest level of parking comfort for your customers, employees and guests or yourself. The alternating low/high hoop setting saves valuable space. The system is prefabricated for ground mounting and series connection. Ground mounting brackets included.

- + Free-standing, bolted tubular steel construction
- + Vertical parking hoops and sheathed frame rest
- + Integrated eyelets to prevent theft
- + Prefabricated for row/series connection

Further information on our products and contact options at: www.wsm.eu/en. No guarantee can be given for the completeness and correctness of the data and illustrations.