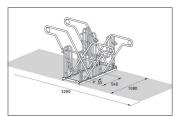

| Parking spaces          | 4                      |  |
|-------------------------|------------------------|--|
| Colour                  | Silver                 |  |
| Weight                  | 37,30 kg               |  |
| Construction type       | Screwed / assembly kit |  |
| Base material           | Steel                  |  |
| Mounting type           | On the floor           |  |
| Bike spacing            | 500 mm                 |  |
| Tyre width              | 55 mm                  |  |
| Configuration           | Two-sided              |  |
| Positioning space depth | 3200 mm                |  |