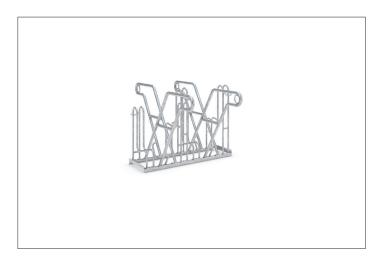

## Secure, comfortable and extra-wide

Leaning system with extra-secure parking hoops, frame rests and steel eyelets to protect even the highest quality bikes from damage and theft.

| Article number | EAN           | Width   | Height | Depth   |
|----------------|---------------|---------|--------|---------|
| 105800141      | 4250366528687 | 1080 mm | 820 mm | 1726 mm |

The Parker with Frame Rest 4600 XBF features extra-secure, vertical-format parking hoops, waist-high frame rests and steel eyelets. With these equipment features even the highest quality bicycles of any size and design can be parked comfortably and securely. Plenty of space and maximum security for all; customers, employees and guests, or for you and your family. The 4600 XBF

model with extra-wide spacing between bicycles meets the most demanding requirements for safety and serviceability. The alternating low/high hoop setting saves valuable space. The system is prefabricated for ground mounting and series connection. Ground mounting brackets included.

- + Free-standing, bolted tubular steel construction
- + Vertical-format hoops, comfortable frame rests
- + Integrated eyelets to prevent theft
- + Galvanised and RAL colour coated available
- + Prefabricated for row/series connection