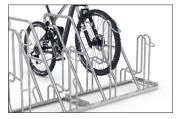

The Parker with Frame Rest 4600 XBF features extra-secure, vertical-format parking hoops, waist-high frame rests and steel eyelets. With these equipment features even the highest quality bicycles of any size and design can be parked comfortably and securely. Plenty of space and maximum security for all; customers, employees and guests, or for you and your family. The 4600 XBF

model with extra-wide spacing between bicycles meets the most demanding requirements for safety and serviceability. The alternating low/high hoop setting saves valuable space. The system is prefabricated for ground mounting and series connection. Ground mounting brackets included.