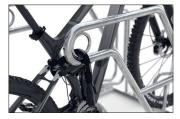

The Parker with Frame Rest 4600 XBF features extra-secure, vertical-format parking hoops, waist-high frame rests and steel eyelets. With these equipment features even the highest quality bicycles of any size and design can be parked comfortably and securely. Plenty of space and maximum security for all; customers, employees and guests, or for you and your family. The 4600 XBF

- + Free-standing, bolted tubular steel construction
- + Vertical-format hoops, comfortable frame rests
- + Integrated eyelets to prevent theft
- + Galvanised and RAL colour coated available
- + Prefabricated for row/series connection