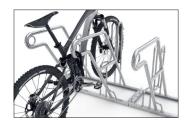

The Parker with Frame Rest 4600 XBF features extra-secure, vertical-format parking hoops, waist-high frame rests and steel eyelets. With these equipment features even the highest quality bicycles of any size and design can be parked comfortably and securely. Plenty of space and maximum security for all; customers, employees and guests, or for you and your family. The 4600 XBF

model with extra-wide spacing between bicycles meets the most demanding requirements for safety and serviceability. The alternating low/high hoop setting saves valuable space. The system is prefabricated for ground mounting and series connection. Ground mounting brackets included.

- + Free-standing, bolted tubular steel construction
- + Vertical-format hoops, comfortable frame rests
- + Integrated eyelets to prevent theft
- + Galvanised and RAL colour coated available
- + Prefabricated for row/series connection