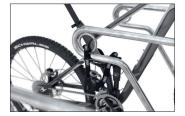

The Parker with Frame Rest 4600 XBF features extra-secure, vertical-format parking hoops, waist-high frame rests and steel eyelets. With these equipment features even the highest quality bicycles of any size and design can be parked comfortably and securely. Plenty of space and maximum security for all; customers, employees and guests, or for you and your family. The 4600 XBF

- + Free-standing, bolted tubular steel construction
- + Vertical-format hoops, comfortable frame rests
- + Integrated eyelets to prevent theft
- + Galvanised and RAL colour coated available
- + Prefabricated for row/series connection