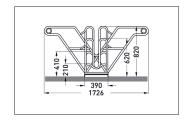

## Secure, comfortable and extra-wide

Leaning system with extra-secure parking hoops, frame rests and steel eyelets to protect even the highest quality bikes from damage and theft.

| Article number | EAN           | Width   | Height | Depth   |
|----------------|---------------|---------|--------|---------|
| 105800141      | 4250366528687 | 1080 mm | 820 mm | 1726 mm |