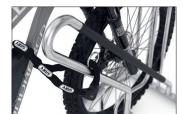

Particularly safe, with vertical format parking hoops, plastic-sheathed frame-rest and steel eyelets to protect even the highest quality bicycles from damage and theft – that's what characterises the Parker with Frame Rest 4700 XBF. This makes safe parking for high-quality bicycles such as pedelecs and e-bikes even more comfortable. The 4700 XBF, with its extra-wide spacing between bicycles, ensures particularly easy parking for tyre widths of up

to 64 mm. The round steel eyelets integrated in the frame rests make locking and unlocking particularly easy and secure. All in all, the highest level of parking comfort for your customers, employees and guests or yourself. The alternating low/high hoop setting saves valuable space. The system is prefabricated for ground mounting and series connection. Ground mounting brackets included.

- + Free-standing, bolted tubular steel construction
- + Vertical parking hoops and sheathed frame rest
- + For tyres up to 64 mm wide
- + Integrated eyelets to prevent theft
- + Prefabricated for row/series connection