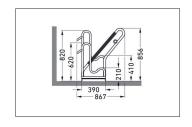

| Article number | EAN           | Width   | Height | Depth  |
|----------------|---------------|---------|--------|--------|
| 105800149      | 4250366534695 | 3000 mm | 856 mm | 867 mm |

| Parking spaces          | 6                      |  |
|-------------------------|------------------------|--|
| Colour                  | Silver                 |  |
| Weight                  | 56,20 kg               |  |
| Construction type       | Screwed / assembly kit |  |
| Base material           | Steel                  |  |
| Mounting type           | On the floor           |  |
| Bike spacing            | 500 mm                 |  |
| Tyre width              | 64 mm                  |  |
| Configuration           | One-sided              |  |
| Positioning space depth | 1850 mm                |  |