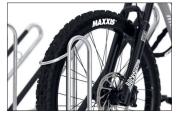

Particularly safe, with vertical format parking hoops, plastic-sheathed frame-rest and steel eyelets to protect even the highest quality bicycles from damage and theft – that's what characterises the Parker with Frame Rest 4700 XBF. This makes safe parking for high-quality bicycles such as pedelecs and e-bikes even more comfortable. The 4700 XBF, with its extra-wide spacing between bicycles, ensures particularly easy parking for tyre widths of up

to 64 mm. The round steel eyelets integrated in the frame rests make locking and unlocking particularly easy and secure. All in all, the highest level of parking comfort for your customers, employees and guests or yourself. The alternating low/high hoop setting saves valuable space. The system is prefabricated for ground mounting and series connection. Ground mounting brackets included.