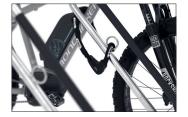

Particularly safe, with vertical format parking hoops, plastic-sheathed frame-rest and steel eyelets to protect even the highest quality bicycles from damage and theft – that's what characterises the Parker with Frame Rest 4700 XBF. This makes safe parking for high-quality bicycles such as pedelecs and e-bikes even more comfortable. The 4700 XBF, with its extra-wide spacing between bicycles, ensures particularly easy parking for tyre widths of up

to 64 mm. The round steel eyelets integrated in the frame rests make locking and unlocking particularly easy and secure. All in all, the highest level of parking comfort for your customers, employees and guests or yourself. The alternating low/high hoop setting saves valuable space. The system is prefabricated for ground mounting and series connection. Ground mounting brackets included.