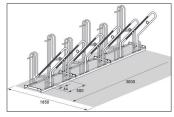

| Article number | EAN           | Width   | Height | Depth  |
|----------------|---------------|---------|--------|--------|
| 105800149      | 4250366534695 | 3000 mm | 856 mm | 867 mm |

| Parking spaces          | 6                      |  |
|-------------------------|------------------------|--|
| Colour                  | Silver                 |  |
| Weight                  | 56,20 kg               |  |
| Construction type       | Screwed / assembly kit |  |
| Base material           | Steel                  |  |
| Mounting type           | On the floor           |  |
| Bike spacing            | 500 mm                 |  |
| Tyre width              | 64 mm                  |  |
| Configuration           | One-sided              |  |
| Positioning space depth | 1850 mm                |  |

to 64 mm. The round steel eyelets integrated in the frame rests make locking and unlocking particularly easy and secure. All in all, the highest level of parking comfort for your customers, employees and guests or yourself. The alternating low/high hoop setting saves valuable space. The system is prefabricated for ground mounting and series connection. Ground mounting brackets included.