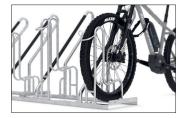

Particularly safe, with vertical format parking hoops, plastic-sheathed frame-rest and steel eyelets to protect even the highest quality bicycles from damage and theft – that's what characterises the Parker with Frame Rest 4700 XBF. This makes safe parking for high-quality bicycles such as pedelecs and e-bikes even more comfortable. The 4700 XBF, with its extra-wide spacing between bicycles, ensures particularly easy parking for tyre widths of up

to 64 mm. The round steel eyelets integrated in the frame rests make locking and unlocking particularly easy and secure. All in all, the highest level of parking comfort for your customers, employees and guests or yourself. The alternating low/high hoop setting saves valuable space. The system is prefabricated for ground mounting and series connection. Ground mounting brackets included.