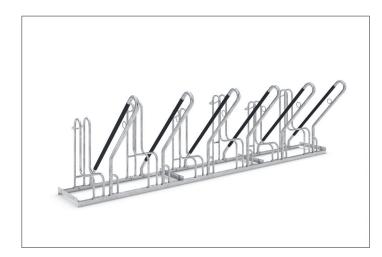

## Bicycle parking system with a plus on security and comfortt

Leaning system with extra-secure parking hoops, frame rests and steel eyelets to protect even the highest quality bikes from damage and theft.

Particularly safe, with vertical format parking hoops, plastic-sheathed frame-rest and steel eyelets to protect even the highest quality bicycles from damage and theft – that's what characterises the Parker with Frame Rest 4700 XBF. This makes safe parking for high-quality bicycles such as pedelecs and e-bikes even more comfortable. The 4700 XBF, with its extra-wide spacing between bicycles, ensures particularly easy parking for tyre widths of up

to 64 mm. The round steel eyelets integrated in the frame rests make locking and unlocking particularly easy and secure. All in all, the highest level of parking comfort for your customers, employees and guests or yourself. The alternating low/high hoop setting saves valuable space. The system is prefabricated for ground mounting and series connection. Ground mounting brackets included.

- + Free-standing, bolted tubular steel construction
- + Vertical parking hoops and sheathed frame rest
- + For tyres up to 64 mm wide
- + Integrated eyelets to prevent theft
- + Prefabricated for row/series connection