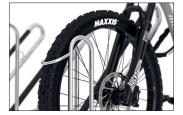

Particularly safe, with vertical format parking hoops, plastic-sheathed frame-rest and steel eyelets to protect even the highest quality bicycles from damage and theft – that's what characterises the Parker with Frame Rest 4700 XBF. This makes safe parking for high-quality bicycles such as pedelecs and e-bikes even more comfortable. The 4700 XBF, with its extra-wide spacing between bicycles, ensures particularly easy parking for tyre widths of up

to 64 mm. The round steel eyelets integrated in the frame rests make locking and unlocking particularly easy and secure. All in all, the highest level of parking comfort for your customers, employees and guests or yourself. The alternating low/high hoop setting saves valuable space. The system is prefabricated for ground mounting and series connection. Ground mounting brackets included.