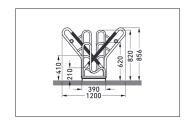

| Article number | EAN           | Width   | Height | Depth   |
|----------------|---------------|---------|--------|---------|
| 105800154      | 4250366534718 | 2160 mm | 856 mm | 1200 mm |

| Parking spaces          | 8                      |  |
|-------------------------|------------------------|--|
| Colour                  | Silver                 |  |
| Weight                  | 65,20 kg               |  |
| Construction type       | Screwed / assembly kit |  |
| Base material           | Steel                  |  |
| Mounting type           | On the floor           |  |
| Bike spacing            | 500 mm                 |  |
| Tyre width              | 64 mm                  |  |
| Configuration           | Two-sided              |  |
| Positioning space depth | 3200 mm                |  |