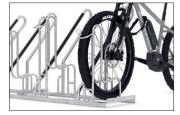

Particularly safe, with vertical format parking hoops, plastic-sheathed frame-rest and steel eyelets to protect even the highest quality bicycles from damage and theft – that's what characterises the Parker with Frame Rest 4700 XBF. This makes safe parking for high-quality bicycles such as pedelecs and e-bikes even more comfortable. The 4700 XBF, with its extra-wide spacing between bicycles, ensures particularly easy parking for tyre widths of up

to 64 mm. The round steel eyelets integrated in the frame rests make locking and unlocking particularly easy and secure. All in all, the highest level of parking comfort for your customers, employees and guests or yourself. The alternating low/high hoop setting saves valuable space. The system is prefabricated for ground mounting and series connection. Ground mounting brackets included.

- + Free-standing, bolted tubular steel construction
- + Vertical parking hoops and sheathed frame rest
- + For tyres up to 64 mm wide
- + Integrated eyelets to prevent theft
- + Prefabricated for row/series connection