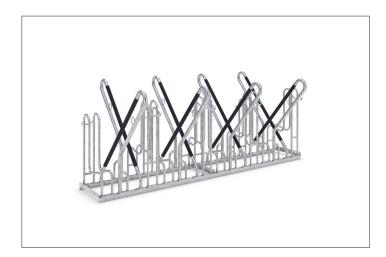

## Bicycle parking system with a plus on security and comfortt

Leaning system with extra-secure parking hoops, frame rests and steel eyelets to protect even the highest quality bikes from damage and theft.

Particularly safe, with vertical format parking hoops, plastic-sheathed frame-rest and steel eyelets to protect even the highest quality bicycles from damage and theft – that's what characterises the Parker with Frame Rest 4700 XBF. This makes safe parking for high-quality bicycles such as pedelecs and e-bikes even more comfortable. The 4700 XBF, with its extra-wide spacing between bicycles, ensures particularly easy parking for tyre widths of up

to 64 mm. The round steel eyelets integrated in the frame rests make locking and unlocking particularly easy and secure. All in all, the highest level of parking comfort for your customers, employees and guests or yourself. The alternating low/high hoop setting saves valuable space. The system is prefabricated for ground mounting and series connection. Ground mounting brackets included.

- + Free-standing, bolted tubular steel construction
- + Vertical parking hoops and sheathed frame rest
- + For tyres up to 64 mm wide
- + Integrated eyelets to prevent theft
- + Prefabricated for row/series connection