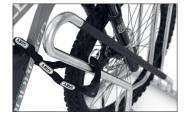

Particularly safe, with vertical format parking hoops, plastic-sheathed frame-rest and steel eyelets to protect even the highest quality bicycles from damage and theft – that's what characterises the Parker with Frame Rest 4700 XBF. This makes safe parking for high-quality bicycles such as pedelecs and e-bikes even more comfortable. The 4700 XBF, with its extra-wide spacing between bicycles, ensures particularly easy parking for tyre widths of up

to 64 mm. The round steel eyelets integrated in the frame rests make locking and unlocking particularly easy and secure. All in all, the highest level of parking comfort for your customers, employees and guests or yourself. The alternating low/high hoop setting saves valuable space. The system is prefabricated for ground mounting and series connection. Ground mounting brackets included.

- + Free-standing, bolted tubular steel construction
- + Vertical parking hoops and sheathed frame rest
- + For tyres up to 64 mm wide
- + Integrated eyelets to prevent theft
- + Prefabricated for row/series connection