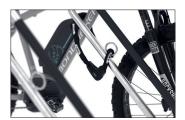

Particularly safe, with vertical format parking hoops, plastic-sheathed frame-rest and steel eyelets to protect even the highest quality bicycles from damage and theft – that's what characterises the Parker with Frame Rest 4700 XBF. This makes safe parking for high-quality bicycles such as pedelecs and e-bikes even more comfortable. The 4700 XBF, with its extra-wide spacing between bicycles, ensures particularly easy parking for tyre widths of up

to 64 mm. The round steel eyelets integrated in the frame rests make locking and unlocking particularly easy and secure. All in all, the highest level of parking comfort for your customers, employees and guests or yourself. The alternating low/high hoop setting saves valuable space. The system is prefabricated for ground mounting and series connection. Ground mounting brackets included.