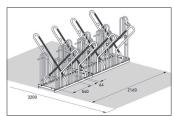

| Article number | EAN           | Width   | Height | Depth   |
|----------------|---------------|---------|--------|---------|
| 105800154      | 4250366534718 | 2160 mm | 856 mm | 1200 mm |

| Parking spaces          | 8                      |  |
|-------------------------|------------------------|--|
| Colour                  | Silver                 |  |
| Weight                  | 65,20 kg               |  |
| Construction type       | Screwed / assembly kit |  |
| Base material           | Steel                  |  |
| Mounting type           | On the floor           |  |
| Bike spacing            | 500 mm                 |  |
| Tyre width              | 64 mm                  |  |
| Configuration           | Two-sided              |  |
| Positioning space depth | 3200 mm                |  |

to 64 mm. The round steel eyelets integrated in the frame rests make locking and unlocking particularly easy and secure. All in all, the highest level of parking comfort for your customers, employees and guests or yourself. The alternating low/high hoop setting saves valuable space. The system is prefabricated for ground mounting and series connection. Ground mounting brackets included.