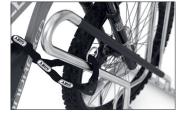

Particularly safe, with vertical format parking hoops, plastic-sheathed frame-rest and steel eyelets to protect even the highest quality bicycles from damage and theft – that's what characterises the Parker with Frame Rest 4700 XBF. This makes safe parking for high-quality bicycles such as pedelecs and e-bikes even more comfortable. The 4700 XBF, with its extra-wide spacing between bicycles, ensures particularly easy parking for tyre widths of up

to 64 mm. The round steel eyelets integrated in the frame rests make locking and unlocking particularly easy and secure. All in all, the highest level of parking comfort for your customers, employees and guests or yourself. The alternating low/high hoop setting saves valuable space. The system is prefabricated for ground mounting and series connection. Ground mounting brackets included.