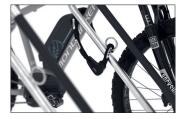

Particularly safe, with vertical format parking hoops, plastic-sheathed frame-rest and steel eyelets to protect even the highest quality bicycles from damage and theft – that's what characterises the Parker with Frame Rest 4700 XBF. This makes safe parking for high-quality bicycles such as pedelecs and e-bikes even more comfortable. The 4700 XBF, with its extra-wide spacing between bicycles, ensures particularly easy parking for tyre widths of up

to 64 mm. The round steel eyelets integrated in the frame rests make locking and unlocking particularly easy and secure. All in all, the highest level of parking comfort for your customers, employees and guests or yourself. The alternating low/high hoop setting saves valuable space. The system is prefabricated for ground mounting and series connection. Ground mounting brackets included.