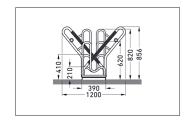

| Article number | EAN           | Width   | Height | Depth   |
|----------------|---------------|---------|--------|---------|
| 105800155      | 4250366534725 | 3240 mm | 856 mm | 1200 mm |

| Parking spaces          | 12                     |  |
|-------------------------|------------------------|--|
| Colour                  | Silver                 |  |
| Weight                  | 97,80 kg               |  |
| Construction type       | Screwed / assembly kit |  |
| Base material           | Steel                  |  |
| Mounting type           | On the floor           |  |
| Bike spacing            | 500 mm                 |  |
| Tyre width              | 64 mm                  |  |
| Configuration           | Two-sided              |  |
| Positioning space depth | 3200 mm                |  |