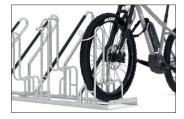

Particularly safe, with vertical format parking hoops, plastic-sheathed frame-rest and steel eyelets to protect even the highest quality bicycles from damage and theft – that's what characterises the Parker with Frame Rest 4700 XBF. This makes safe parking for high-quality bicycles such as pedelecs and e-bikes even more comfortable. The 4700 XBF, with its extra-wide spacing between bicycles, ensures particularly easy parking for tyre widths of up

to 64 mm. The round steel eyelets integrated in the frame rests make locking and unlocking particularly easy and secure. All in all, the highest level of parking comfort for your customers, employees and guests or yourself. The alternating low/high hoop setting saves valuable space. The system is prefabricated for ground mounting and series connection. Ground mounting brackets included.

- + Free-standing, bolted tubular steel construction
- + Vertical parking hoops and sheathed frame rest
- + For tyres up to 64 mm wide
- + Integrated eyelets to prevent theft
- + Prefabricated for row/series connection