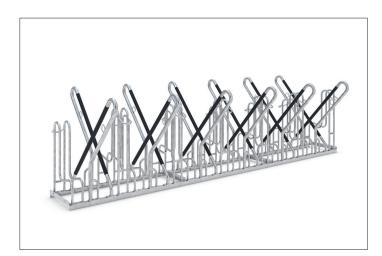

## Bicycle parking system with a plus on security and comfortt

Leaning system with extra-secure parking hoops, frame rests and steel eyelets to protect even the highest quality bikes from damage and theft.

Particularly safe, with vertical format parking hoops, plastic-sheathed frame-rest and steel eyelets to protect even the highest quality bicycles from damage and theft – that's what characterises the Parker with Frame Rest 4700 XBF. This makes safe parking for high-quality bicycles such as pedelecs and e-bikes even more comfortable. The 4700 XBF, with its extra-wide spacing between bicycles, ensures particularly easy parking for tyre widths of up

to 64 mm. The round steel eyelets integrated in the frame rests make locking and unlocking particularly easy and secure. All in all, the highest level of parking comfort for your customers, employees and guests or yourself. The alternating low/high hoop setting saves valuable space. The system is prefabricated for ground mounting and series connection. Ground mounting brackets included.

- + Free-standing, bolted tubular steel construction
- + Vertical parking hoops and sheathed frame rest
- + For tyres up to 64 mm wide
- + Integrated eyelets to prevent theft
- + Prefabricated for row/series connection