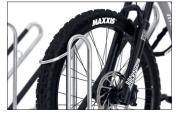

Particularly safe, with vertical format parking hoops, plastic-sheathed frame-rest and steel eyelets to protect even the highest quality bicycles from damage and theft – that's what characterises the Parker with Frame Rest 4700 XBF. This makes safe parking for high-quality bicycles such as pedelecs and e-bikes even more comfortable. The 4700 XBF, with its extra-wide spacing between bicycles, ensures particularly easy parking for tyre widths of up

to 64 mm. The round steel eyelets integrated in the frame rests make locking and unlocking particularly easy and secure. All in all, the highest level of parking comfort for your customers, employees and guests or yourself. The alternating low/high hoop setting saves valuable space. The system is prefabricated for ground mounting and series connection. Ground mounting brackets included.