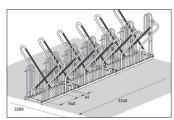

| Article number | EAN           | Width   | Height | Depth   |
|----------------|---------------|---------|--------|---------|
| 105800155      | 4250366534725 | 3240 mm | 856 mm | 1200 mm |

| Parking spaces          | 12                     |  |
|-------------------------|------------------------|--|
| Colour                  | Silver                 |  |
| Weight                  | 97,80 kg               |  |
| Construction type       | Screwed / assembly kit |  |
| Base material           | Steel                  |  |
| Mounting type           | On the floor           |  |
| Bike spacing            | 500 mm                 |  |
| Tyre width              | 64 mm                  |  |
| Configuration           | Two-sided              |  |
| Positioning space depth | 3200 mm                |  |

to 64 mm. The round steel eyelets integrated in the frame rests make locking and unlocking particularly easy and secure. All in all, the highest level of parking comfort for your customers, employees and guests or yourself. The alternating low/high hoop setting saves valuable space. The system is prefabricated for ground mounting and series connection. Ground mounting brackets included.