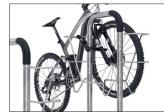

The Safety bicycle rest 6000 features a two-part front wheel holder for parking bicycles, offering four points of contact with the wheel for a particularly secure hold. Plastic elements on the frame protect the bicycle from damage while parking. Its tubular steel substructure enables the system to stand by itself and does not require being fixed to the ground. This saves you time

and money by eliminating the need for ground work. Optional concrete weights which fit exactly on the tubing can be used to weigh down the system and thus fix it in place. Your advantage: vandalism is made impossible, while you simultaneously have the option to move the system as your needs change.