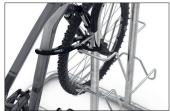

The Safety bicycle rest 6000 features a two-part front wheel holder for parking bicycles, offering four points of contact with the wheel for a particularly secure hold. Plastic elements on the frame protect the bicycle from damage while parking. Its tubular steel substructure enables the system to stand by itself and does not require being fixed to the ground. This saves you time

and money by eliminating the need for ground work. Optional concrete weights which fit exactly on the tubing can be used to weigh down the system and thus fix it in place. Your advantage: vandalism is made impossible, while you simultaneously have the option to move the system as your needs change.