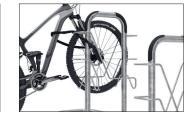

The Safety bicycle rest 6000 features a two-part front wheel holder for parking bicycles, offering four points of contact with the wheel for a particularly secure hold. Plastic elements on the frame protect the bicycle from damage while parking. Its tubular steel substructure enables the system to stand by itself and does not require being fixed to the ground. This saves you time

and money by eliminating the need for ground work. Optional concrete weights which fit exactly on the tubing can be used to weigh down the system and thus fix it in place. Your advantage: vandalism is made impossible, while you simultaneously have the option to move the system as your needs change.