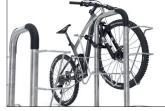

The Safety bicycle rest 6000 features a two-part front wheel holder for parking bicycles, offering four points of contact with the wheel for a particularly secure hold. Plastic elements on the frame protect the bicycle from damage while parking. Its tubular steel substructure enables the system to stand by itself and does not require being fixed to the ground. This saves you time

and money by eliminating the need for ground work. Optional concrete weights which fit exactly on the tubing can be used to weigh down the system and thus fix it in place. Your advantage: vandalism is made impossible, while you simultaneously have the option to move the system as your needs change.