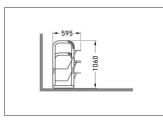

## Sophisticated, flexible and quickly ready for use

Thought-out bicycle parking system with front wheel holder and cleverly placed plastic elements to protect the bikes.

| Article number                          | EAN           | Width   | Height                  | Depth                  |
|-----------------------------------------|---------------|---------|-------------------------|------------------------|
| 105800163                               | 4250366536965 | 7268 mm | 1060 mm                 | 595 mm                 |
|                                         |               |         | Parking spaces          | 8                      |
| n photos                                |               |         | Colour                  | Silver                 |
|                                         |               | 1       | Knee-high crossbar      | No                     |
|                                         |               |         | Construction type       | Screwed / assembly kit |
|                                         |               | 71      | Base material           | Steel                  |
|                                         |               |         | Mounting type           | On the floor           |
| K V                                     |               |         | Bike spacing            | 850 mm                 |
|                                         |               |         | Configuration           | One-sided              |
|                                         |               |         | Positioning space depth | 1850 mm                |
|                                         |               |         |                         |                        |
|                                         |               |         |                         |                        |
| ~~~ \ \ \ \ \ \ \ \ \ \ \ \ \ \ \ \ \ \ |               |         | A Par                   |                        |