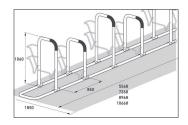

## Sophisticated, flexible and quickly ready for use

Thought-out bicycle parking system with front wheel holder and cleverly placed plastic elements to protect the bikes.

| Article number                          | EAN           | Width   | Height                  | Depth                  |
|-----------------------------------------|---------------|---------|-------------------------|------------------------|
| 105800163                               | 4250366536965 | 7268 mm | 1060 mm                 | 595 mm                 |
|                                         |               |         | Parking spaces          | 8                      |
| n photos                                |               |         | Colour                  | Silver                 |
|                                         |               | 1       | Knee-high crossbar      | No                     |
|                                         |               |         | Construction type       | Screwed / assembly kit |
|                                         |               | 71      | Base material           | Steel                  |
|                                         |               |         | Mounting type           | On the floor           |
| K V                                     |               |         | Bike spacing            | 850 mm                 |
|                                         |               |         | Configuration           | One-sided              |
|                                         |               |         | Positioning space depth | 1850 mm                |
|                                         |               |         |                         |                        |
|                                         |               |         |                         |                        |
| ~~~ \ \ \ \ \ \ \ \ \ \ \ \ \ \ \ \ \ \ |               |         | A Par                   |                        |

The Safety bicycle rest 6000 features a two-part front wheel holder for parking bicycles, offering four points of contact with the wheel for a particularly secure hold. Plastic elements on the frame protect the bicycle from damage while parking. Its tubular steel substructure enables the system to stand by itself and does not require being fixed to the ground. This saves you time