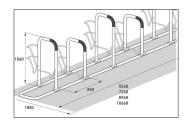

## Sophisticated, flexible and quickly ready for use

Thought-out bicycle parking system with front wheel holder and cleverly placed plastic elements to protect the bikes.

| Article number | EAN           | Width    | Height                  | Depth                  |
|----------------|---------------|----------|-------------------------|------------------------|
| 105800165      | 4250366536989 | 10668 mm | 1060 mm                 | 595 mm                 |
|                |               |          | Parking spaces          | 12                     |
|                | <u>n nn n</u> |          | Colour                  | Silver                 |
|                |               |          | Knee-high crossbar      | No                     |
|                |               |          | Construction type       | Screwed / assembly kit |
|                |               |          | Base material           | Steel                  |
|                |               |          | Mounting type           | On the floor           |
|                | U             |          | Bike spacing            | 850 mm                 |
|                |               |          | Configuration           | One-sided              |
|                |               |          | Positioning space depth | 1850 mm                |
|                |               |          |                         |                        |
|                |               |          |                         |                        |
|                |               |          |                         |                        |