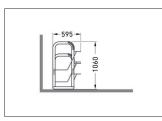

## Sophisticated, flexible and quickly ready for use

Thought-out bicycle parking system with front wheel holder and cleverly placed plastic elements to protect the bikes.

| Article number | EAN           | Width    | Height                  | Depth                  |
|----------------|---------------|----------|-------------------------|------------------------|
| 105800165      | 4250366536989 | 10668 mm | 1060 mm                 | 595 mm                 |
|                |               |          | Parking spaces          | 12                     |
|                | <u>n nn n</u> |          | Colour                  | Silver                 |
|                |               |          | Knee-high crossbar      | No                     |
|                |               |          | Construction type       | Screwed / assembly kit |
|                |               |          | Base material           | Steel                  |
|                |               |          | Mounting type           | On the floor           |
|                | U             |          | Bike spacing            | 850 mm                 |
|                |               |          | Configuration           | One-sided              |
|                |               |          | Positioning space depth | 1850 mm                |
|                |               |          |                         |                        |
|                |               |          |                         |                        |
|                |               |          |                         |                        |