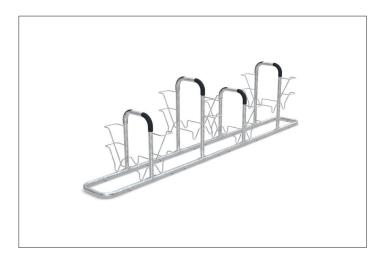

## Sophisticated, flexible and quickly ready for use

Thought-out bicycle parking system with front wheel holder and cleverly placed plastic elements to protect the bikes.

| Article number | EAN           | Width   | Height  | Depth  |
|----------------|---------------|---------|---------|--------|
| 105800168      | 4250366537016 | 3868 mm | 1060 mm | 760 mm |

| Parking spaces          | 8                      |  |
|-------------------------|------------------------|--|
| Colour                  | Silver                 |  |
| Knee-high crossbar      | No                     |  |
| Construction type       | Screwed / assembly kit |  |
| Base material           | Steel                  |  |
| Mounting type           | On the floor           |  |
| Bike spacing            | 850 mm                 |  |
| Configuration           | Two-sided              |  |
| Positioning space depth | 3200 mm                |  |
|                         |                        |  |

The Safety bicycle rest 6000 features a two-part front wheel holder for parking bicycles, offering four points of contact with the wheel for a particularly secure hold. Plastic elements on the frame protect the bicycle from damage while parking. Its tubular steel substructure enables the system to stand by itself and does not require being fixed to the ground. This saves you time