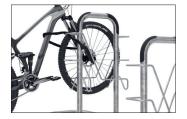

The Safety bicycle rest 6000 features a two-part front wheel holder for parking bicycles, offering four points of contact with the wheel for a particularly secure hold. Plastic elements on the frame protect the bicycle from damage while parking. Its tubular steel substructure enables the system to stand by itself and does not require being fixed to the ground. This saves you time