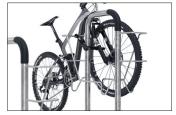

The Safety bicycle rest 6000 features a two-part front wheel holder for parking bicycles, offering four points of contact with the wheel for a particularly secure hold. Plastic elements on the frame protect the bicycle from damage while parking. Its tubular steel substructure enables the system to stand by itself and does not require being fixed to the ground. This saves you time