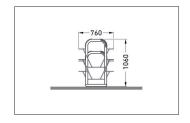

## Sophisticated, flexible and quickly ready for use

Thought-out bicycle parking system with front wheel holder and cleverly placed plastic elements to protect the bikes.

| Article number | EAN           | Width   | Height  | Depth  |
|----------------|---------------|---------|---------|--------|
| 105800168      | 4250366537016 | 3868 mm | 1060 mm | 760 mm |

| Parking spaces          | 8                      |  |
|-------------------------|------------------------|--|
| Colour                  | Silver                 |  |
| Knee-high crossbar      | No                     |  |
| Construction type       | Screwed / assembly kit |  |
| Base material           | Steel                  |  |
| Mounting type           | On the floor           |  |
| Bike spacing            | 850 mm                 |  |
| Configuration           | Two-sided              |  |
| Positioning space depth | 3200 mm                |  |
|                         |                        |  |