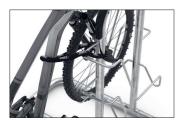

The Safety bicycle rest 6000 features a two-part front wheel holder for parking bicycles, offering four points of contact with the wheel for a particularly secure hold. Plastic elements on the frame protect the bicycle from damage while parking. Its tubular steel substructure enables the system to stand by itself and does not require being fixed to the ground. This saves you time