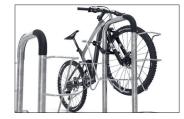

The Safety bicycle rest 6000 features a two-part front wheel holder for parking bicycles, offering four points of contact with the wheel for a particularly secure hold. Plastic elements on the frame protect the bicycle from damage while parking. Its tubular steel substructure enables the system to stand by itself and does not require being fixed to the ground. This saves you time

and money by eliminating the need for ground work. Optional concrete weights which fit exactly on the tubing can be used to weigh down the system and thus fix it in place. Your advantage: vandalism is made impossible, while you simultaneously have the option to move the system as your needs change.