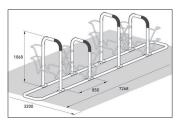

## Sophisticated, flexible and quickly ready for use

Thought-out bicycle parking system with front wheel holder and cleverly placed plastic elements to protect the bikes.

| Article number | EAN           | Width   | Height  | Depth  |
|----------------|---------------|---------|---------|--------|
| 105800168      | 4250366537016 | 3868 mm | 1060 mm | 760 mm |

| Parking spaces          | 8                      |  |
|-------------------------|------------------------|--|
| Colour                  | Silver                 |  |
| Knee-high crossbar      | No                     |  |
| Construction type       | Screwed / assembly kit |  |
| Base material           | Steel                  |  |
| Mounting type           | On the floor           |  |
| Bike spacing            | 850 mm                 |  |
| Configuration           | Two-sided              |  |
| Positioning space depth | 3200 mm                |  |
|                         |                        |  |