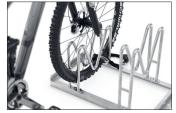

With M-shaped parking hoops, bicycle wheels, axles and disc brakes can be particularly well protected. The Multi Parker 8000 does just that. The special design even allows the reverse parking of bikes with rear disc brakes, which predestines this parking system for use in bicycle sales rooms. To save valuable space, parking access is offset in height and double-sided on request. Parking space depth is approx. 1850 mm for single-sided access, approx. 3200 mm for double-sided. The Multi Parker 8000 is speedily delivered by parcel service and can be easily mounted on site. The colourful Harlekin variant is fun for children and is great for parking places in front of day care centres, playgrounds or ice cream parlours.