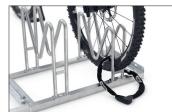

## Innovative multi-parking system with protective hoops

Stable standing parker with M-shaped parking hoops to protect rims, axles and disc brakes. For self-assembly and with a multicoloured coating on request.

With M-shaped parking hoops, bicycle wheels, axles and disc brakes can be particularly well protected. The Multi Parker 8000 does just that. The special design even allows the reverse parking of bikes with rear disc brakes, which predestines this parking system for use in bicycle sales rooms. To save valuable space, parking access is offset in height and double-sided on request. Parking space depth is approx. 1850 mm for single-sided access, approx. 3200 mm for double-sided. The Multi Parker 8000 is speedily delivered by parcel service and can be easily mounted on site. The colourful Harlekin variant is fun for children and is great for parking places in front of day care centres, playgrounds or ice cream parlours.