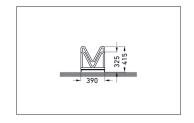

| Article number | EAN           | Width   | Height | Depth  |
|----------------|---------------|---------|--------|--------|
| 105900003      | 4250366515656 | 1400 mm | 415 mm | 390 mm |

| Parking spaces          | 4                      |  |
|-------------------------|------------------------|--|
| Colour                  | Silver                 |  |
| Weight                  | 16,50 kg               |  |
| Construction type       | Screwed / assembly kit |  |
| Base material           | Steel                  |  |
| Mounting type           | On the floor           |  |
| Bike spacing            | 350 mm                 |  |
| Tyre width              | 55 mm                  |  |
| Configuration           | One-sided              |  |
| Positioning space depth | 1850 mm                |  |
|                         |                        |  |