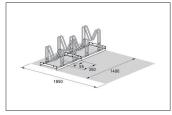

| Article number | EAN           | Width   | Height | Depth  |
|----------------|---------------|---------|--------|--------|
| 105900003      | 4250366515656 | 1400 mm | 415 mm | 390 mm |

| Parking spaces          | 4                      |  |
|-------------------------|------------------------|--|
| Colour                  | Silver                 |  |
| Weight                  | 16,50 kg               |  |
| Construction type       | Screwed / assembly kit |  |
| Base material           | Steel                  |  |
| Mounting type           | On the floor           |  |
| Bike spacing            | 350 mm                 |  |
| Tyre width              | 55 mm                  |  |
| Configuration           | One-sided              |  |
| Positioning space depth | 1850 mm                |  |
|                         |                        |  |

With M-shaped parking hoops, bicycle wheels, axles and disc brakes can be particularly well protected. The Multi Parker 8000 does just that. The special design even allows the reverse parking of bikes with rear disc brakes, which predestines this parking system for use in bicycle sales rooms. To save valuable space, parking access is offset in height and double-sided on request. Parking space depth is approx. 1850 mm for single-sided access, approx. 3200 mm for double-sided. The Multi Parker 8000 is speedily delivered by parcel service and can be easily mounted on site. The colourful Harlekin variant is fun for children and is great for parking places in front of day care centres, playgrounds or ice cream parlours.