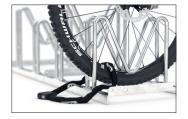

With M-shaped parking hoops, bicycle wheels, axles and disc brakes can be particularly well protected. The Multi Parker 8000 does just that. The special design even allows the reverse parking of bikes with rear disc brakes, which predestines this parking system for use in bicycle sales rooms. To save valuable space, parking access is offset in height and double-sided on request. Parking space depth is approx. 1850 mm for single-sided access, approx. 3200 mm for double-sided. The Multi Parker 8000 is speedily delivered by parcel service and can be easily mounted on site. The colourful Harlekin variant is fun for children and is great for parking places in front of day care centres, playgrounds or ice cream parlours.