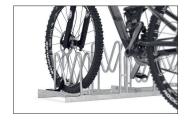

With M-shaped parking hoops, bicycle wheels, axles and disc brakes can be particularly well protected. The Multi Parker 8000 does just that. The special design even allows the reverse parking of bikes with rear disc brakes, which predestines this parking system for use in bicycle sales rooms. To save valuable space, parking access is offset in height and double-sided on request. Parking space depth is approx. 1850 mm for single-sided access, approx. 3200 mm for double-sided. The Multi Parker 8000 is speedily delivered by parcel service and can be easily mounted on site. The colourful Harlekin variant is fun for children and is great for parking places in front of day care centres, playgrounds or ice cream parlours.