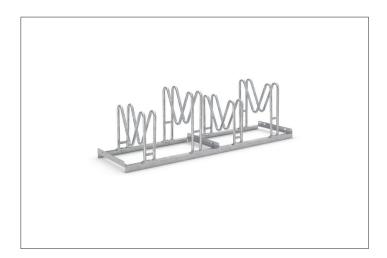

## Innovative multi-parking system with protective hoops

Stable standing parker with M-shaped parking hoops to protect rims, axles and disc brakes. For self-assembly and with a multicoloured coating on request.

With M-shaped parking hoops, bicycle wheels, axles and disc brakes can be particularly well protected. The Multi Parker 8000 does just that. The special design even allows the reverse parking of bikes with rear disc brakes, which predestines this parking system for use in bicycle sales rooms. To save valuable space, parking access is offset in height and double-sided on request. Parking space depth is approx. 1850 mm for single-sided access, approx. 3200 mm for double-sided. The Multi Parker 8000 is speedily delivered by parcel service and can be easily mounted on site. The colourful Harlekin variant is fun for children and is great for parking places in front of day care centres, playgrounds or ice cream parlours.