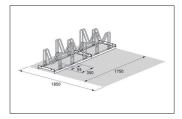

| Article number | EAN           | Width   | Height                  | Depth                  |
|----------------|---------------|---------|-------------------------|------------------------|
| 105900004      | 4250366515663 | 1750 mm | 415 mm                  | 390 mm                 |
|                |               |         |                         |                        |
|                |               |         | Parking spaces          | 5                      |
|                |               |         | Colour                  | Silver                 |
| NM MARANA      |               |         | Weight                  | 20,60 kg               |
|                |               |         | Construction type       | Screwed / assembly kit |
|                |               |         | Base material           | Steel                  |
|                |               |         | Mounting type           | On the floor           |
|                |               |         | Bike spacing            | 350 mm                 |
|                |               |         | Tyre width              | 55 mm                  |
|                |               |         | Configuration           | One-sided              |
|                |               |         | Positioning space depth | 1850 mm                |
|                |               | add     |                         |                        |

Parking space depth is approx. 1850 mm for single-sided access, approx. 3200 mm for double-sided. The Multi Parker 8000 is speedily delivered by parcel service and can be easily mounted on site. The colourful Harlekin variant is fun for children and is great for parking places in front of day care centres, playgrounds or ice cream parlours.