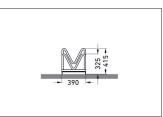

| Article number | EAN           | Width   | Height                  | Depth                  |
|----------------|---------------|---------|-------------------------|------------------------|
| 105900004      | 4250366515663 | 1750 mm | 415 mm                  | 390 mm                 |
|                |               |         |                         |                        |
|                |               |         | Parking spaces          | 5                      |
|                |               |         | Colour                  | Silver                 |
| NM MARANA      |               |         | Weight                  | 20,60 kg               |
|                |               |         | Construction type       | Screwed / assembly kit |
|                |               |         | Base material           | Steel                  |
|                |               |         | Mounting type           | On the floor           |
|                |               |         | Bike spacing            | 350 mm                 |
|                |               |         | Tyre width              | 55 mm                  |
|                |               |         | Configuration           | One-sided              |
|                |               |         | Positioning space depth | 1850 mm                |
|                |               | add     |                         |                        |