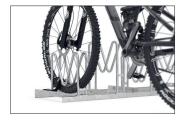

With M-shaped parking hoops, bicycle wheels, axles and disc brakes can be particularly well protected. The Multi Parker 8000 does just that. The special design even allows the reverse parking of bikes with rear disc brakes, which predestines this parking system for use in bicycle sales rooms. To save valuable space, parking access is offset in height and double-sided on request. Parking space depth is approx. 1850 mm for single-sided access, approx. 3200 mm for double-sided. The Multi Parker 8000 is speedily delivered by parcel service and can be easily mounted on site. The colourful Harlekin variant is fun for children and is great for parking places in front of day care centres, playgrounds or ice cream parlours.