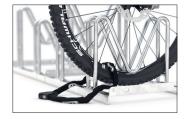

With M-shaped parking hoops, bicycle wheels, axles and disc brakes can be particularly well protected. The Multi Parker 8000 does just that. The special design even allows the reverse parking of bikes with rear disc brakes, which predestines this parking system for use in bicycle sales rooms. To save valuable space, parking access is offset in height and double-sided on request. Parking space depth is approx. 1850 mm for single-sided access, approx. 3200 mm for double-sided. The Multi Parker 8000 is speedily delivered by parcel service and can be easily mounted on site. The colourful Harlekin variant is fun for children and is great for parking places in front of day care centres, playgrounds or ice cream parlours.