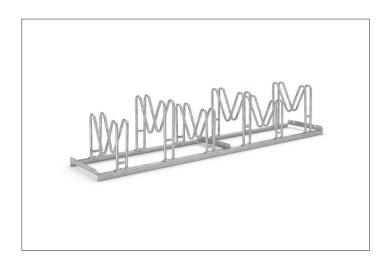

## Innovative multi-parking system with protective hoops

Stable standing parker with M-shaped parking hoops to protect rims, axles and disc brakes. For self-assembly and with a multicoloured coating on request.

With M-shaped parking hoops, bicycle wheels, axles and disc brakes can be particularly well protected. The Multi Parker 8000 does just that. The special design even allows the reverse parking of bikes with rear disc brakes, which predestines this parking system for use in bicycle sales rooms. To save valuable space, parking access is offset in height and double-sided on request. Parking space depth is approx. 1850 mm for single-sided access, approx. 3200 mm for double-sided. The Multi Parker 8000 is speedily delivered by parcel service and can be easily mounted on site. The colourful Harlekin variant is fun for children and is great for parking places in front of day care centres, playgrounds or ice cream parlours.