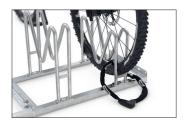

## Innovative multi-parking system with protective hoops

Stable standing parker with M-shaped parking hoops to protect rims, axles and disc brakes. For self-assembly and with a multicoloured coating on request.

With M-shaped parking hoops, bicycle wheels, axles and disc brakes can be particularly well protected. The Multi Parker 8000 does just that. The special design even allows the reverse parking of bikes with rear disc brakes, which predestines this parking system for use in bicycle sales rooms. To save valuable space, parking access is offset in height and double-sided on request. Parking space depth is approx. 1850 mm for single-sided access, approx. 3200 mm for double-sided. The Multi Parker 8000 is speedily delivered by parcel service and can be easily mounted on site. The colourful Harlekin variant is fun for children and is great for parking places in front of day care centres, playgrounds or ice cream parlours.