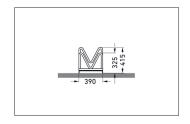

| Article number | EAN           | Width   | Height | Depth  |
|----------------|---------------|---------|--------|--------|
| 105900005      | 4250366515670 | 2100 mm | 415 mm | 390 mm |

| Parking spaces          | 6                      |  |
|-------------------------|------------------------|--|
| Colour                  | Silver                 |  |
| Weight                  | 24,50 kg               |  |
| Construction type       | Screwed / assembly kit |  |
| Base material           | Steel                  |  |
| Mounting type           | On the floor           |  |
| Bike spacing            | 350 mm                 |  |
| Tyre width              | 55 mm                  |  |
| Configuration           | One-sided              |  |
| Positioning space depth | 1850 mm                |  |