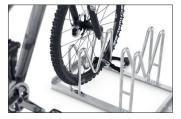

With M-shaped parking hoops, bicycle wheels, axles and disc brakes can be particularly well protected. The Multi Parker 8000 does just that. The special design even allows the reverse parking of bikes with rear disc brakes, which predestines this parking system for use in bicycle sales rooms. To save valuable space, parking access is offset in height and double-sided on request. Parking space depth is approx. 1850 mm for single-sided access, approx. 3200 mm for double-sided. The Multi Parker 8000 is speedily delivered by parcel service and can be easily mounted on site. The colourful Harlekin variant is fun for children and is great for parking places in front of day care centres, playgrounds or ice cream parlours.