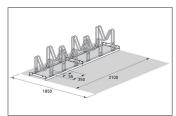

| Article number | EAN           | Width   | Height | Depth  |
|----------------|---------------|---------|--------|--------|
| 105900005      | 4250366515670 | 2100 mm | 415 mm | 390 mm |

| Parking spaces          | 6                      |  |
|-------------------------|------------------------|--|
| Colour                  | Silver                 |  |
| Weight                  | 24,50 kg               |  |
| Construction type       | Screwed / assembly kit |  |
| Base material           | Steel                  |  |
| Mounting type           | On the floor           |  |
| Bike spacing            | 350 mm                 |  |
| Tyre width              | 55 mm                  |  |
| Configuration           | One-sided              |  |
| Positioning space depth | 1850 mm                |  |

With M-shaped parking hoops, bicycle wheels, axles and disc brakes can be particularly well protected. The Multi Parker 8000 does just that. The special design even allows the reverse parking of bikes with rear disc brakes, which predestines this parking system for use in bicycle sales rooms. To save valuable space, parking access is offset in height and double-sided on request. Parking space depth is approx. 1850 mm for single-sided access, approx. 3200 mm for double-sided. The Multi Parker 8000 is speedily delivered by parcel service and can be easily mounted on site. The colourful Harlekin variant is fun for children and is great for parking places in front of day care centres, playgrounds or ice cream parlours.