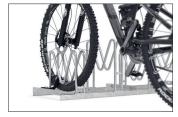

With M-shaped parking hoops, bicycle wheels, axles and disc brakes can be particularly well protected. The Multi Parker 8000 does just that. The special design even allows the reverse parking of bikes with rear disc brakes, which predestines this parking system for use in bicycle sales rooms. To save valuable space, parking access is offset in height and double-sided on request. Parking space depth is approx. 1850 mm for single-sided access, approx. 3200 mm for double-sided. The Multi Parker 8000 is speedily delivered by parcel service and can be easily mounted on site. The colourful Harlekin variant is fun for children and is great for parking places in front of day care centres, playgrounds or ice cream parlours.