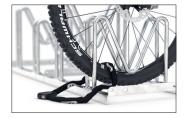

With M-shaped parking hoops, bicycle wheels, axles and disc brakes can be particularly well protected. The Multi Parker 8000 does just that. The special design even allows the reverse parking of bikes with rear disc brakes, which predestines this parking system for use in bicycle sales rooms. To save valuable space, parking access is offset in height and double-sided on request. Parking space depth is approx. 1850 mm for single-sided access, approx. 3200 mm for double-sided. The Multi Parker 8000 is speedily delivered by parcel service and can be easily mounted on site. The colourful Harlekin variant is fun for children and is great for parking places in front of day care centres, playgrounds or ice cream parlours.