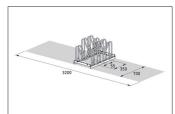

| Article number | EAN           | Width  | Height | Depth  |
|----------------|---------------|--------|--------|--------|
| 105900006      | 4250366515687 | 700 mm | 415 mm | 390 mm |

| Parking spaces          | 4                      |  |
|-------------------------|------------------------|--|
| Colour                  | Silver                 |  |
| Weight                  | 13,00 kg               |  |
| Construction type       | Screwed / assembly kit |  |
| Base material           | Steel                  |  |
| Mounting type           | On the floor           |  |
| Bike spacing            | 350 mm                 |  |
| Tyre width              | 55 mm                  |  |
| Configuration           | Two-sided              |  |
| Positioning space depth | 3200 mm                |  |

With M-shaped parking hoops, bicycle wheels, axles and disc brakes can be particularly well protected. The Multi Parker 8000 does just that. The special design even allows the reverse parking of bikes with rear disc brakes, which predestines this parking system for use in bicycle sales rooms. To save valuable space, parking access is offset in height and double-sided on request. Parking space depth is approx. 1850 mm for single-sided access, approx. 3200 mm for double-sided. The Multi Parker 8000 is speedily delivered by parcel service and can be easily mounted on site. The colourful Harlekin variant is fun for children and is great for parking places in front of day care centres, playgrounds or ice cream parlours.