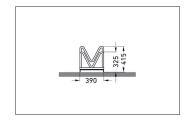

| Article number | EAN           | Width  | Height | Depth  |
|----------------|---------------|--------|--------|--------|
| 105900006      | 4250366515687 | 700 mm | 415 mm | 390 mm |

| Parking spaces          | 4                      |  |
|-------------------------|------------------------|--|
| Colour                  | Silver                 |  |
| Weight                  | 13,00 kg               |  |
| Construction type       | Screwed / assembly kit |  |
| Base material           | Steel                  |  |
| Mounting type           | On the floor           |  |
| Bike spacing            | 350 mm                 |  |
| Tyre width              | 55 mm                  |  |
| Configuration           | Two-sided              |  |
| Positioning space depth | 3200 mm                |  |