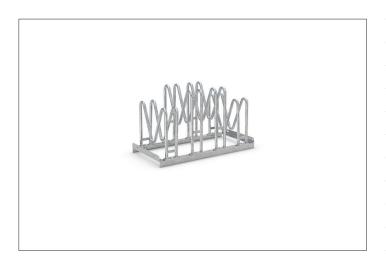

## Innovative multi-parking system with protective hoops

Stable standing parker with M-shaped parking hoops to protect rims, axles and disc brakes. For self-assembly and with a multicoloured coating on request.

With M-shaped parking hoops, bicycle wheels, axles and disc brakes can be particularly well protected. The Multi Parker 8000 does just that. The special design even allows the reverse parking of bikes with rear disc brakes, which predestines this parking system for use in bicycle sales rooms. To save valuable space, parking access is offset in height and double-sided on request. Parking space depth is approx. 1850 mm for single-sided access, approx. 3200 mm for double-sided. The Multi Parker 8000 is speedily delivered by parcel service and can be easily mounted on site. The colourful Harlekin variant is fun for children and is great for parking places in front of day care centres, playgrounds or ice cream parlours.

- + Robust, corrosion-protected steel construction
- + Innovative M-shaped parking hoops
- + Also for mountain bikes with up to 55 mm wide tyres
- + In multicoloured paint on request
- + Speedy, economical shipping