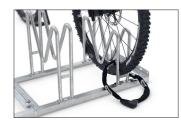

## Innovative multi-parking system with protective hoops

Stable standing parker with M-shaped parking hoops to protect rims, axles and disc brakes. For self-assembly and with a multicoloured coating on request.

With M-shaped parking hoops, bicycle wheels, axles and disc brakes can be particularly well protected. The Multi Parker 8000 does just that. The special design even allows the reverse parking of bikes with rear disc brakes, which predestines this parking system for use in bicycle sales rooms. To save valuable space, parking access is offset in height and double-sided on request. Parking space depth is approx. 1850 mm for single-sided access, approx. 3200 mm for double-sided. The Multi Parker 8000 is speedily delivered by parcel service and can be easily mounted on site. The colourful Harlekin variant is fun for children and is great for parking places in front of day care centres, playgrounds or ice cream parlours.