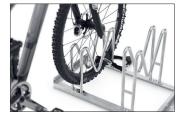

With M-shaped parking hoops, bicycle wheels, axles and disc brakes can be particularly well protected. The Multi Parker 8000 does just that. The special design even allows the reverse parking of bikes with rear disc brakes, which predestines this parking system for use in bicycle sales rooms. To save valuable space, parking access is offset in height and double-sided on request. Parking space depth is approx. 1850 mm for single-sided access, approx. 3200 mm for double-sided. The Multi Parker 8000 is speedily delivered by parcel service and can be easily mounted on site. The colourful Harlekin variant is fun for children and is great for parking places in front of day care centres, playgrounds or ice cream parlours.