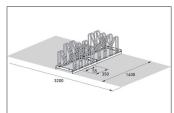

| Article number | EAN           | Width   | Height | Depth  |
|----------------|---------------|---------|--------|--------|
| 105900008      | 4250366515700 | 1400 mm | 415 mm | 390 mm |

| Parking spaces          | 8                      |  |
|-------------------------|------------------------|--|
| Colour                  | Silver                 |  |
| Weight                  | 25,00 kg               |  |
| Construction type       | Screwed / assembly kit |  |
| Base material           | Steel                  |  |
| Mounting type           | On the floor           |  |
| Bike spacing            | 350 mm                 |  |
| Tyre width              | 55 mm                  |  |
| Configuration           | Two-sided              |  |
| Positioning space depth | 3200 mm                |  |
|                         |                        |  |

With M-shaped parking hoops, bicycle wheels, axles and disc brakes can be particularly well protected. The Multi Parker 8000 does just that. The special design even allows the reverse parking of bikes with rear disc brakes, which predestines this parking system for use in bicycle sales rooms. To save valuable space, parking access is offset in height and double-sided on request. Parking space depth is approx. 1850 mm for single-sided access, approx. 3200 mm for double-sided. The Multi Parker 8000 is speedily delivered by parcel service and can be easily mounted on site. The colourful Harlekin variant is fun for children and is great for parking places in front of day care centres, playgrounds or ice cream parlours.