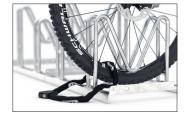

With M-shaped parking hoops, bicycle wheels, axles and disc brakes can be particularly well protected. The Multi Parker 8000 does just that. The special design even allows the reverse parking of bikes with rear disc brakes, which predestines this parking system for use in bicycle sales rooms. To save valuable space, parking access is offset in height and double-sided on request. Parking space depth is approx. 1850 mm for single-sided access, approx. 3200 mm for double-sided. The Multi Parker 8000 is speedily delivered by parcel service and can be easily mounted on site. The colourful Harlekin variant is fun for children and is great for parking places in front of day care centres, playgrounds or ice cream parlours.

- + Robust, corrosion-protected steel construction
- + Innovative M-shaped parking hoops
- + Also for mountain bikes with up to 55 mm wide tyres
- + In multicoloured paint on request
- + Speedy, economical shipping