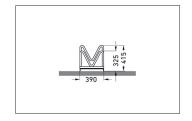

| Article number | EAN           | Width   | Height | Depth  |
|----------------|---------------|---------|--------|--------|
| 105900008      | 4250366515700 | 1400 mm | 415 mm | 390 mm |

| Parking spaces          | 8                      |  |
|-------------------------|------------------------|--|
| Colour                  | Silver                 |  |
| Weight                  | 25,00 kg               |  |
| Construction type       | Screwed / assembly kit |  |
| Base material           | Steel                  |  |
| Mounting type           | On the floor           |  |
| Bike spacing            | 350 mm                 |  |
| Tyre width              | 55 mm                  |  |
| Configuration           | Two-sided              |  |
| Positioning space depth | 3200 mm                |  |
|                         |                        |  |