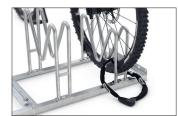

## Innovative multi-parking system with protective hoops

Stable standing parker with M-shaped parking hoops to protect rims, axles and disc brakes. For self-assembly and with a multicoloured coating on request.

With M-shaped parking hoops, bicycle wheels, axles and disc brakes can be particularly well protected. The Multi Parker 8000 does just that. The special design even allows the reverse parking of bikes with rear disc brakes, which predestines this parking system for use in bicycle sales rooms. To save valuable space, parking access is offset in height and double-sided on request. Parking space depth is approx. 1850 mm for single-sided access, approx. 3200 mm for double-sided. The Multi Parker 8000 is speedily delivered by parcel service and can be easily mounted on site. The colourful Harlekin variant is fun for children and is great for parking places in front of day care centres, playgrounds or ice cream parlours.