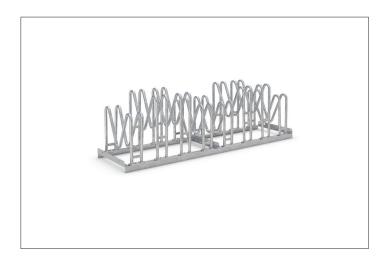

## Innovative multi-parking system with protective hoops

Stable standing parker with M-shaped parking hoops to protect rims, axles and disc brakes. For self-assembly and with a multicoloured coating on request.

| Article number | EAN           | Width   | Height | Depth  |
|----------------|---------------|---------|--------|--------|
| 105900008      | 4250366515700 | 1400 mm | 415 mm | 390 mm |

| Parking spaces          | 8                      |  |
|-------------------------|------------------------|--|
| Colour                  | Silver                 |  |
| Weight                  | 25,00 kg               |  |
| Construction type       | Screwed / assembly kit |  |
| Base material           | Steel                  |  |
| Mounting type           | On the floor           |  |
| Bike spacing            | 350 mm                 |  |
| Tyre width              | 55 mm                  |  |
| Configuration           | Two-sided              |  |
| Positioning space depth | 3200 mm                |  |
|                         |                        |  |

With M-shaped parking hoops, bicycle wheels, axles and disc brakes can be particularly well protected. The Multi Parker 8000 does just that. The special design even allows the reverse parking of bikes with rear disc brakes, which predestines this parking system for use in bicycle sales rooms. To save valuable space, parking access is offset in height and double-sided on request. Parking space depth is approx. 1850 mm for single-sided access, approx. 3200 mm for double-sided. The Multi Parker 8000 is speedily delivered by parcel service and can be easily mounted on site. The colourful Harlekin variant is fun for children and is great for parking places in front of day care centres, playgrounds or ice cream parlours.