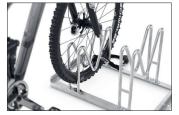

With M-shaped parking hoops, bicycle wheels, axles and disc brakes can be particularly well protected. The Multi Parker 8000 does just that. The special design even allows the reverse parking of bikes with rear disc brakes, which predestines this parking system for use in bicycle sales rooms. To save valuable space, parking access is offset in height and double-sided on request. Parking space depth is approx. 1850 mm for single-sided access, approx. 3200 mm for double-sided. The Multi Parker 8000 is speedily delivered by parcel service and can be easily mounted on site. The colourful Harlekin variant is fun for children and is great for parking places in front of day care centres, playgrounds or ice cream parlours.