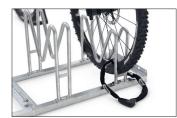

## Innovative multi-parking system with protective hoops

Stable standing parker with M-shaped parking hoops to protect rims, axles and disc brakes. For self-assembly and with a multicoloured coating on request.

With M-shaped parking hoops, bicycle wheels, axles and disc brakes can be particularly well protected. The Multi Parker 8000 does just that. The special design even allows the reverse parking of bikes with rear disc brakes, which predestines this parking system for use in bicycle sales rooms. To save valuable space, parking access is offset in height and double-sided on request. Parking space depth is approx. 1850 mm for single-sided access, approx. 3200 mm for double-sided. The Multi Parker 8000 is speedily delivered by parcel service and can be easily mounted on site. The colourful Harlekin variant is fun for children and is great for parking places in front of day care centres, playgrounds or ice cream parlours.