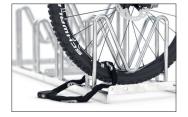

With M-shaped parking hoops, bicycle wheels, axles and disc brakes can be particularly well protected. The Multi Parker 8000 does just that. The special design even allows the reverse parking of bikes with rear disc brakes, which predestines this parking system for use in bicycle sales rooms. To save valuable space, parking access is offset in height and double-sided on request. Parking space depth is approx. 1850 mm for single-sided access, approx. 3200 mm for double-sided. The Multi Parker 8000 is speedily delivered by parcel service and can be easily mounted on site. The colourful Harlekin variant is fun for children and is great for parking places in front of day care centres, playgrounds or ice cream parlours.