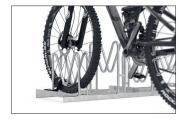

With M-shaped parking hoops, bicycle wheels, axles and disc brakes can be particularly well protected. The Multi Parker 8000 does just that. The special design even allows the reverse parking of bikes with rear disc brakes, which predestines this parking system for use in bicycle sales rooms. To save valuable space, parking access is offset in height and double-sided on request. Parking space depth is approx. 1850 mm for single-sided access, approx. 3200 mm for double-sided. The Multi Parker 8000 is speedily delivered by parcel service and can be easily mounted on site. The colourful Harlekin variant is fun for children and is great for parking places in front of day care centres, playgrounds or ice cream parlours.