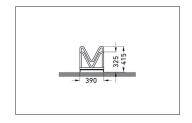

| Article number | EAN           | Width   | Height | Depth  |
|----------------|---------------|---------|--------|--------|
| 105900009      | 4250366515717 | 1750 mm | 415 mm | 390 mm |

| Parking spaces          | 10                     |  |
|-------------------------|------------------------|--|
| Colour                  | Silver                 |  |
| Weight                  | 31,50 kg               |  |
| Construction type       | Screwed / assembly kit |  |
| Base material           | Steel                  |  |
| Mounting type           | On the floor           |  |
| Bike spacing            | 350 mm                 |  |
| Tyre width              | 55 mm                  |  |
| Configuration           | Two-sided              |  |
| Positioning space depth | 3200 mm                |  |
|                         |                        |  |