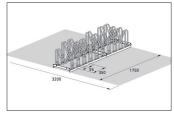

| Article number | EAN           | Width   | Height | Depth  |
|----------------|---------------|---------|--------|--------|
| 105900009      | 4250366515717 | 1750 mm | 415 mm | 390 mm |

| Parking spaces          | 10                     |  |
|-------------------------|------------------------|--|
| Colour                  | Silver                 |  |
| Weight                  | 31,50 kg               |  |
| Construction type       | Screwed / assembly kit |  |
| Base material           | Steel                  |  |
| Mounting type           | On the floor           |  |
| Bike spacing            | 350 mm                 |  |
| Tyre width              | 55 mm                  |  |
| Configuration           | Two-sided              |  |
| Positioning space depth | 3200 mm                |  |
|                         |                        |  |

With M-shaped parking hoops, bicycle wheels, axles and disc brakes can be particularly well protected. The Multi Parker 8000 does just that. The special design even allows the reverse parking of bikes with rear disc brakes, which predestines this parking system for use in bicycle sales rooms. To save valuable space, parking access is offset in height and double-sided on request. Parking space depth is approx. 1850 mm for single-sided access, approx. 3200 mm for double-sided. The Multi Parker 8000 is speedily delivered by parcel service and can be easily mounted on site. The colourful Harlekin variant is fun for children and is great for parking places in front of day care centres, playgrounds or ice cream parlours.