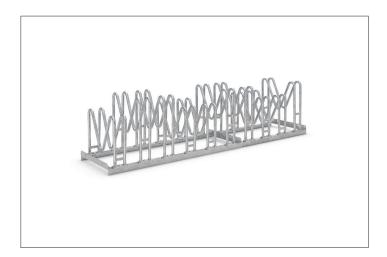

## Innovative multi-parking system with protective hoops

Stable standing parker with M-shaped parking hoops to protect rims, axles and disc brakes. For self-assembly and with a multicoloured coating on request.

With M-shaped parking hoops, bicycle wheels, axles and disc brakes can be particularly well protected. The Multi Parker 8000 does just that. The special design even allows the reverse parking of bikes with rear disc brakes, which predestines this parking system for use in bicycle sales rooms. To save valuable space, parking access is offset in height and double-sided on request. Parking space depth is approx. 1850 mm for single-sided access, approx. 3200 mm for double-sided. The Multi Parker 8000 is speedily delivered by parcel service and can be easily mounted on site. The colourful Harlekin variant is fun for children and is great for parking places in front of day care centres, playgrounds or ice cream parlours.