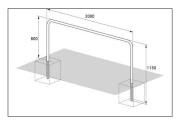

| Article number | EAN           | Width   | Height             | Depth            |
|----------------|---------------|---------|--------------------|------------------|
| 105900024      | 4250366515861 | 2000 mm | 1150 mm            | 48 mm            |
|                |               |         |                    |                  |
|                |               |         | Parking spaces     | 2                |
|                |               |         | Colour             | Silver           |
|                |               |         | Knee-high crossbar | No               |
|                |               |         | Construction type  | Single Component |
|                |               |         | Base material      | Steel            |
|                |               |         | Mounting type      | Set in concrete  |
|                |               |         | Configuration      | Two-sided        |
|                |               |         |                    |                  |
|                |               |         |                    |                  |
|                |               |         |                    |                  |
|                |               |         |                    |                  |