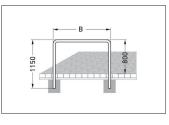

| Article number | EAN           | Width   | Height             | Depth            |
|----------------|---------------|---------|--------------------|------------------|
| 105900024      | 4250366515861 | 2000 mm | 1150 mm            | 48 mm            |
|                |               |         |                    |                  |
|                |               |         | Parking spaces     | 2                |
|                |               |         | Colour             | Silver           |
|                |               |         | Knee-high crossbar | No               |
|                |               |         | Construction type  | Single Component |
|                |               |         | Base material      | Steel            |
|                |               |         | Mounting type      | Set in concrete  |
|                |               |         | Configuration      | Two-sided        |
|                |               |         |                    |                  |
|                |               |         |                    |                  |
|                |               |         |                    |                  |
|                |               |         |                    |                  |