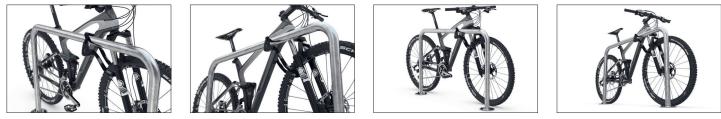

## Rows of ease and security for parking bicycles

Stability and anti-theft protection: Safety Bicycle Rest 9100 for setting in concrete or bolting down with optional mounting rails for row/series systems.

The Safety Bicycle Rest 9100 enables the quick realisation of comfortable bicycle parking systems featuring steadfast stability and exemplary theft protection. Ideal for heavily used parking spaces serving employees, guests, customers or students. The freely mountable frame rests made of corrosion-resistant 48 mm galvanised steel tubing make it easy to park all bike types and sizes. A post extension (+200 mm) for embedding in concrete or paving is available on request and there are also practical mounting rails on request for row/serial systems.

- + Sturdy tubular steel construction, galvanised
- + 48 mm pipe diameter
- + For embedding in concrete or bolting down
- + Post extension for setting in concrete or under paving
- + Mounting rails for row/series installation on request