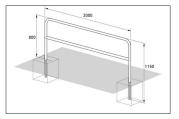

## Safety Bicycle Rest 9200

Stability and theft protection: the sturdy Safety Bicycle Rest 9200 for embedding in concrete or bolting down with optional mounting rails for row connection.

| Article number | EAN           | Width   | Height             | Depth                    |
|----------------|---------------|---------|--------------------|--------------------------|
| 105900028      | 4250366515908 | 2000 mm | 1150 mm            | n 48 mm                  |
|                |               |         |                    |                          |
|                |               |         | Parking spaces     | 2                        |
|                |               |         | Colour             | Silver                   |
|                |               |         | Knee-high crossbar | Yes                      |
|                |               |         | Construction type  | Welded / ready assembled |
|                |               |         | Base material      | Steel                    |
|                |               |         | Mounting type      | Set in concrete          |
|                |               |         | Configuration      | Two-sided                |
|                |               |         |                    | 2                        |
|                |               |         |                    |                          |

The Safety Bicycle Rest 9200 enables the quick realisation of particularly robust and stable comfortable bicycle parking systems with optimal theft protection. Ideal for parking spaces heavily used by employees, guests, customers or students. The freely mountable stanchions and a practical knee crossbar of corrosion-resistant 48

mm tubular galvanised steel or V2A stainless steel make it easy to park all bike types and sizes. Good to know: the versions for bolting down have a a post extension (+200 mm) available on request for over-paving, and for row/serial installation there are also practical mounting rails on request.