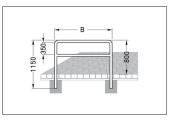

## Safety Bicycle Rest 9200

Stability and theft protection: the sturdy Safety Bicycle Rest 9200 for embedding in concrete or bolting down with optional mounting rails for row connection.

| Article number | EAN           | Width   | Height             | Depth                    |
|----------------|---------------|---------|--------------------|--------------------------|
| 105900028      | 4250366515908 | 2000 mm | 1150 mm            | n 48 mm                  |
|                |               |         |                    |                          |
|                |               |         | Parking spaces     | 2                        |
|                |               |         | Colour             | Silver                   |
|                |               |         | Knee-high crossbar | Yes                      |
|                |               |         | Construction type  | Welded / ready assembled |
|                |               |         | Base material      | Steel                    |
|                |               |         | Mounting type      | Set in concrete          |
|                |               |         | Configuration      | Two-sided                |
|                |               |         |                    | 2                        |
|                |               |         |                    |                          |

The Safety Bicycle Rest 9200 enables the quick realisation of particularly robust and stable comfortable bicycle parking systems with optimal theft protection. Ideal for parking spaces heavily used by employees, guests, customers or students. The freely mountable stanchions and a practical knee crossbar of corrosion-resistant 48

mm tubular galvanised steel or V2A stainless steel make it easy to park all bike types and sizes. Good to know: the versions for bolting down have a a post extension (+200 mm) available on request for over-paving, and for row/serial installation there are also practical mounting rails on request.