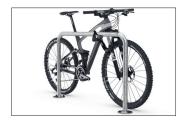

## Rows of ease and security for parking bicycles

Stability and anti-theft protection: Safety Bicycle Rest 9100 for setting in concrete or bolting down with optional mounting rails for row/series systems.

The Safety Bicycle Rest 9100 enables the quick realisation of comfortable bicycle parking systems featuring steadfast stability and exemplary theft protection. Ideal for heavily used parking spaces serving employees, guests, customers or students. The freely mountable frame rests made of corrosion-resistant 48 mm

galvanised steel tubing make it easy to park all bike types and sizes. A post extension (+200 mm) for embedding in concrete or paving is available on request and there are also practical mounting rails on request for row/serial systems.