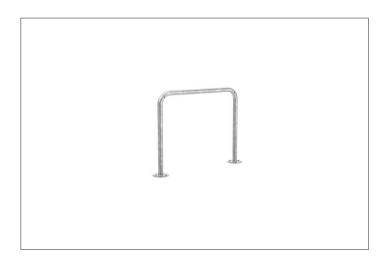

## Rows of ease and security for parking bicycles

Stability and anti-theft protection: Safety Bicycle Rest 9100 for setting in concrete or bolting down with optional mounting rails for row/series systems.

The Safety Bicycle Rest 9100 enables the quick realisation of comfortable bicycle parking systems featuring steadfast stability and exemplary theft protection. Ideal for heavily used parking spaces serving employees, guests, customers or students. The freely mountable frame rests made of corrosion-resistant 48 mm

galvanised steel tubing make it easy to park all bike types and sizes. A post extension (+200 mm) for embedding in concrete or paving is available on request and there are also practical mounting rails on request for row/serial systems.

- + Sturdy tubular steel construction, galvanised
- + 48 mm pipe diameter
- + For embedding in concrete or bolting down
- + Post extension for setting in concrete or under paving
- + Mounting rails for row/series installation on request