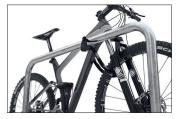

## Rows of ease and security for parking bicycles

Stability and anti-theft protection: Safety Bicycle Rest 9100 for setting in concrete or bolting down with optional mounting rails for row/series systems.

The Safety Bicycle Rest 9100 enables the quick realisation of comfortable bicycle parking systems featuring steadfast stability and exemplary theft protection. Ideal for heavily used parking spaces serving employees, guests, customers or students. The freely mountable frame rests made of corrosion-resistant 48 mm

galvanised steel tubing make it easy to park all bike types and sizes. A post extension (+200 mm) for embedding in concrete or paving is available on request and there are also practical mounting rails on request for row/serial systems.