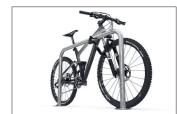

## Rows of ease and security for parking bicycles

Stability and anti-theft protection: Safety Bicycle Rest 9100 for setting in concrete or bolting down with optional mounting rails for row/series systems.

The Safety Bicycle Rest 9100 enables the quick realisation of comfortable bicycle parking systems featuring steadfast stability and exemplary theft protection. Ideal for heavily used parking spaces serving employees, guests, customers or students. The freely mountable frame rests made of corrosion-resistant 48 mm

galvanised steel tubing make it easy to park all bike types and sizes. A post extension (+200 mm) for embedding in concrete or paving is available on request and there are also practical mounting rails on request for row/serial systems.