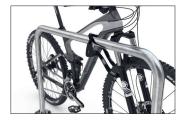

## Rows of ease and security for parking bicycles

Stability and anti-theft protection: Safety Bicycle Rest 9100 for setting in concrete or bolting down with optional mounting rails for row/series systems.

The Safety Bicycle Rest 9100 enables the quick realisation of comfortable bicycle parking systems featuring steadfast stability and exemplary theft protection. Ideal for heavily used parking spaces serving employees, guests, customers or students. The freely mountable frame rests made of corrosion-resistant 48 mm

galvanised steel tubing make it easy to park all bike types and sizes. A post extension (+200 mm) for embedding in concrete or paving is available on request and there are also practical mounting rails on request for row/serial systems.