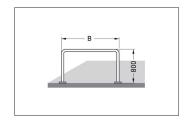

| Article number | EAN           | Width   | Height | Depth |
|----------------|---------------|---------|--------|-------|
| 105900034      | 4250366515953 | 1000 mm | 800 mm | 48 mm |

| Parking spaces     | 2                |  |
|--------------------|------------------|--|
| Colour             | Silver           |  |
| Knee-high crossbar | No               |  |
| Construction type  | Single Component |  |
| Base material      | Steel            |  |
| Mounting type      | Floor mounting   |  |
| Configuration      | Two-sided        |  |
|                    |                  |  |