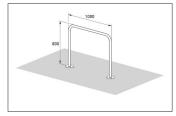

| Article number | EAN           | Width   | Height | Depth |
|----------------|---------------|---------|--------|-------|
| 105900034      | 4250366515953 | 1000 mm | 800 mm | 48 mm |

| Parking spaces     | 2                |  |
|--------------------|------------------|--|
| Colour             | Silver           |  |
| Knee-high crossbar | No               |  |
| Construction type  | Single Component |  |
| Base material      | Steel            |  |
| Mounting type      | Floor mounting   |  |
| Configuration      | Two-sided        |  |
|                    |                  |  |