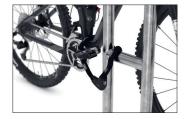

- + Robust, hot-dip galvanised steel tubing
- + Different lengths available
- + Practical central crossbar for locking
- + For embedding in concrete or floor mounting

Further information on our products and contact options at: www.wsm.eu/en.