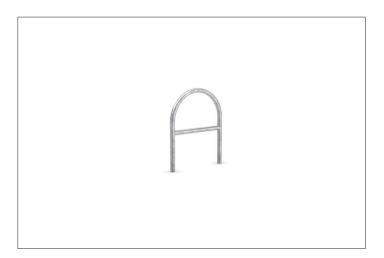

## Proven park and protection stanchion for outdoor use

Our Safety Bicycle Rest 9500 park & protection stanchion doesn't only protect all bicycles, but also green spaces, parks or trees; in public areas or privately.

Classic, thousand-fold proven bicycle stanchion for embedding in concrete made of robust corrosion-resistant steel tubing with many applications. As functional urban furniture in green spaces, parking and other traffic areas or for the protection of individual trees as well as in front of entrances and garages on private property – the 9500 series offers comfortable and secure

- + Robust, hot-dip galvanised steel tubing
- + Different lengths available
- + Practical central crossbar for locking
- + For embedding in concrete or floor mounting

Further information on our products and contact options at: www.wsm.eu/en.