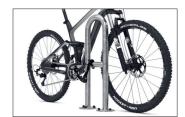

## Proven park and protection stanchion for outdoor use

Our Safety Bicycle Rest 9500 park & protection stanchion doesn't only protect all bicycles, but also green spaces, parks or trees; in public areas or privately.

Classic, thousand-fold proven bicycle stanchion for embedding in concrete made of robust corrosion-resistant steel tubing with many applications. As functional urban furniture in green spaces, parking and other traffic areas or for the protection of individual trees as well as in front of entrances and garages on private property – the 9500 series offers comfortable and secure

parking spaces for bicycles or trailers everywhere. In residential street zones, it prevents ugly piles of bicycles and slows down the traffic. Available in three different lengths and as a variant without a knee-high crossbar, it can also be powder coated in RAL colours on request.