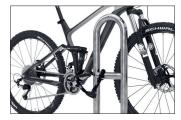

Classic, thousand-fold proven bicycle stanchion for embedding in concrete made of robust corrosion-resistant steel tubing with many applications. As functional urban furniture in green spaces, parking and other traffic areas or for the protection of individual trees as well as in front of entrances and garages on private property – the 9500 series offers comfortable and secure

parking spaces for bicycles or trailers everywhere. In residential street zones, it prevents ugly piles of bicycles and slows down the traffic. Available in three different lengths and as a variant without a knee-high crossbar, it can also be powder coated in RAL colours on request.