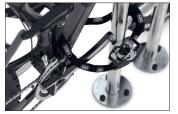

- + Robust, hot-dip galvanised steel tubing
- + Different lengths available
- + Practical central crossbar for locking
- + For embedding in concrete or floor mounting

Further information on our products and contact options at: www.wsm.eu/en.