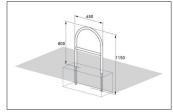

| Article number | EAN           | Width  | Height  | Depth |
|----------------|---------------|--------|---------|-------|
| 105900070      | 4250366516318 | 650 mm | 1150 mm | 48 mm |

| Parking spaces     | 2                        |  |
|--------------------|--------------------------|--|
| Colour             | Silver                   |  |
| Knee-high crossbar | Yes                      |  |
| Construction type  | Welded / ready assembled |  |
| Base material      | Steel                    |  |
| Mounting type      | Set in concrete          |  |
| Configuration      | Two-sided                |  |
|                    |                          |  |