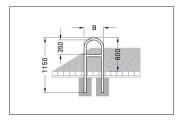

| Article number | EAN           | Width  | Height  | Depth |
|----------------|---------------|--------|---------|-------|
| 105900070      | 4250366516318 | 650 mm | 1150 mm | 48 mm |

| Parking spaces     | 2                        |  |
|--------------------|--------------------------|--|
| Colour             | Silver                   |  |
| Knee-high crossbar | Yes                      |  |
| Construction type  | Welded / ready assembled |  |
| Base material      | Steel                    |  |
| Mounting type      | Set in concrete          |  |
| Configuration      | Two-sided                |  |
|                    |                          |  |