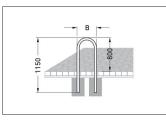

| Article number | EAN           | Width         | Height             | Depth            |
|----------------|---------------|---------------|--------------------|------------------|
| 105900071      | 4250366516325 | 350 mm        | 1150 mm            | n 48 mm          |
|                |               |               |                    |                  |
|                |               |               | Parking spaces     | 2                |
|                |               |               | Colour             | Silver           |
| $\cap$         |               |               | Knee-high crossbar | No               |
|                |               |               | Construction type  | Single Component |
|                |               | Base material | Steel              |                  |
|                |               |               | Mounting type      | Set in concrete  |
|                |               |               | Configuration      | Two-sided        |
|                |               |               |                    |                  |
|                |               |               |                    |                  |
|                |               |               |                    |                  |
|                |               |               |                    |                  |