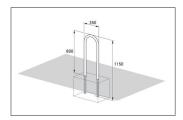

| Article number | EAN           | Width         | Height             | Depth            |
|----------------|---------------|---------------|--------------------|------------------|
| 105900071      | 4250366516325 | 350 mm        | 1150 mm            | n 48 mm          |
|                |               |               |                    |                  |
|                |               |               | Parking spaces     | 2                |
|                |               |               | Colour             | Silver           |
| $\cap$         |               |               | Knee-high crossbar | No               |
|                |               |               | Construction type  | Single Component |
|                |               | Base material | Steel              |                  |
|                |               |               | Mounting type      | Set in concrete  |
|                |               |               | Configuration      | Two-sided        |
|                |               |               |                    |                  |
|                |               |               |                    |                  |
|                |               |               |                    |                  |
|                |               |               |                    |                  |