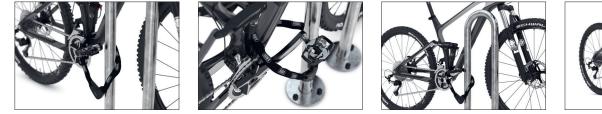

## Proven park and protection stanchion for outdoor use

Our Safety Bicycle Rest 9400 park & protection stanchion doesn't only protect all bicycles, but also green spaces, parks or trees; in public areas or privately.

Classic, thousand-fold proven bicycle stanchion for embedding in concrete made of robust corrosion-resistant steel tubing with many applications. As functional urban furniture in green spaces, parking and other traffic areas or for the protection of individual trees as well as in front of entrances and garages on private property – the 9400 series offers comfortable and secure

parking spaces for bicycles or trailers everywhere. In residential street zones, it prevents ugly piles of bicycles and slows down the traffic. Available in three different lengths and as a variant with a knee-high crossbar, it can also be powder coated in RAL colours on request.

- + Robust, hot-dip galvanised steel tubing
- + Different lengths possible
- + Available with central crossbar
- + For setting in concrete or floor mounting

Further information on our products and contact options at: www.wsm.eu/en. No guarantee can be given for the completeness and correctness of the data and illustrations.