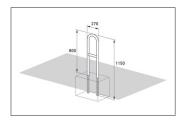

| Article number | EAN           | Width  | Height             | Depth                    |
|----------------|---------------|--------|--------------------|--------------------------|
| 105900073      | 4250366516349 | 270 mm | 1150 mm            | n 48 mm                  |
|                |               |        |                    |                          |
|                |               |        | Parking spaces     | 2                        |
|                |               |        | Colour             | Silver                   |
|                |               |        | Knee-high crossbar | Yes                      |
|                | $\cap$        |        | Construction type  | Welded / ready assembled |
|                |               |        | Base material      | Steel                    |
|                |               |        | Mounting type      | Set in concrete          |
|                |               |        | Configuration      | Two-sided                |
|                |               |        |                    |                          |
|                |               |        |                    |                          |
|                |               |        |                    |                          |
|                |               |        |                    |                          |