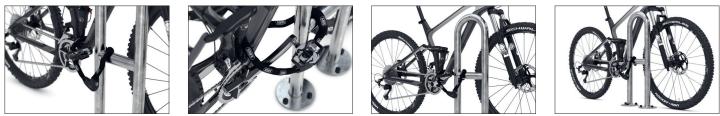

## Proven park and protection stanchion for outdoor use

Our Safety Bicycle Rest 9500 park & protection stanchion doesn't only protect all bicycles, but also green spaces, parks or trees; in public areas or privately.

Classic, thousand-fold proven bicycle stanchion for embedding in concrete made of robust corrosion-resistant steel tubing with many applications. As functional urban furniture in green spaces, parking and other traffic areas or for the protection of individual trees as well as in front of entrances and garages on private property – the 9500 series offers comfortable and secure

- + Robust, hot-dip galvanised steel tubing
- + Different lengths available
- + Practical central crossbar for locking
- + For embedding in concrete or floor mounting

Further information on our products and contact options at: www.wsm.eu/en. No guarantee can be given for the completeness and correctness of the data and illustrations.