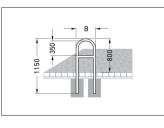

| Article number | EAN           | Width  | Height             | Depth                    |
|----------------|---------------|--------|--------------------|--------------------------|
| 105900073      | 4250366516349 | 270 mm | 1150 mm            | n 48 mm                  |
|                |               |        |                    |                          |
|                |               |        | Parking spaces     | 2                        |
|                |               |        | Colour             | Silver                   |
|                |               |        | Knee-high crossbar | Yes                      |
|                | $\cap$        |        | Construction type  | Welded / ready assembled |
|                |               |        | Base material      | Steel                    |
|                |               |        | Mounting type      | Set in concrete          |
|                |               |        | Configuration      | Two-sided                |
|                |               |        |                    |                          |
|                |               |        |                    |                          |
|                |               |        |                    |                          |
|                |               |        |                    |                          |