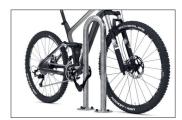

## Proven park and protection stanchion for outdoor use

Our Safety Bicycle Rest 9400 park & protection stanchion doesn't only protect all bicycles, but also green spaces, parks or trees; in public areas or privately.

Classic, thousand-fold proven bicycle stanchion for embedding in concrete made of robust corrosion-resistant steel tubing with many applications. As functional urban furniture in green spaces, parking and other traffic areas or for the protection of individual trees as well as in front of entrances and garages on private property – the 9400 series offers comfortable and secure

parking spaces for bicycles or trailers everywhere. In residential street zones, it prevents ugly piles of bicycles and slows down the traffic. Available in three different lengths and as a variant with a knee-high crossbar, it can also be powder coated in RAL colours on request.