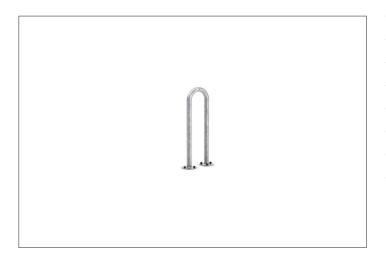

## Proven park and protection stanchion for outdoor use

Our Safety Bicycle Rest 9400 park & protection stanchion doesn't only protect all bicycles, but also green spaces, parks or trees; in public areas or privately.

| Article number | EAN           | Width  | Height | Depth |
|----------------|---------------|--------|--------|-------|
| 105900075      | 4250366516363 | 270 mm | 800 mm | 48 mm |

| Parking spaces     | 2                |  |
|--------------------|------------------|--|
| Colour             | Silver           |  |
| Knee-high crossbar | No               |  |
| Construction type  | Single Component |  |
| Base material      | Steel            |  |
| Mounting type      | Floor mounting   |  |
| Configuration      | Two-sided        |  |
|                    |                  |  |

Classic, thousand-fold proven bicycle stanchion for embedding in concrete made of robust corrosion-resistant steel tubing with many applications. As functional urban furniture in green spaces, parking and other traffic areas or for the protection of individual trees as well as in front of entrances and garages on private property – the 9400 series offers comfortable and secure