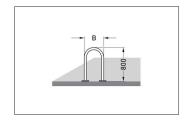

| Article number | EAN           | Width  | Height | Depth |
|----------------|---------------|--------|--------|-------|
| 105900075      | 4250366516363 | 270 mm | 800 mm | 48 mm |

| Parking spaces     | 2                |  |
|--------------------|------------------|--|
| Colour             | Silver           |  |
| Knee-high crossbar | No               |  |
| Construction type  | Single Component |  |
| Base material      | Steel            |  |
| Mounting type      | Floor mounting   |  |
| Configuration      | Two-sided        |  |
|                    |                  |  |