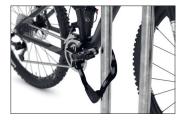

Classic, thousand-fold proven bicycle stanchion for embedding in concrete made of robust corrosion-resistant steel tubing with many applications. As functional urban furniture in green spaces, parking and other traffic areas or for the protection of individual trees as well as in front of entrances and garages on private property – the 9400 series offers comfortable and secure

parking spaces for bicycles or trailers everywhere. In residential street zones, it prevents ugly piles of bicycles and slows down the traffic. Available in three different lengths and as a variant with a knee-high crossbar, it can also be powder coated in RAL colours on request.