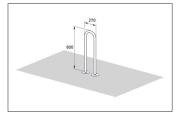

| Article number | EAN           | Width  | Height | Depth |
|----------------|---------------|--------|--------|-------|
| 105900075      | 4250366516363 | 270 mm | 800 mm | 48 mm |

| Parking spaces     | 2                |  |
|--------------------|------------------|--|
| Colour             | Silver           |  |
| Knee-high crossbar | No               |  |
| Construction type  | Single Component |  |
| Base material      | Steel            |  |
| Mounting type      | Floor mounting   |  |
| Configuration      | Two-sided        |  |
|                    |                  |  |