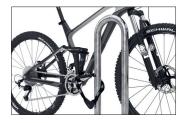

Classic, thousand-fold proven bicycle stanchion for embedding in concrete made of robust corrosion-resistant steel tubing with many applications. As functional urban furniture in green spaces, parking and other traffic areas or for the protection of individual trees as well as in front of entrances and garages on private property – the 9400 series offers comfortable and secure

parking spaces for bicycles or trailers everywhere. In residential street zones, it prevents ugly piles of bicycles and slows down the traffic. Available in three different lengths and as a variant with a knee-high crossbar, it can also be powder coated in RAL colours on request.