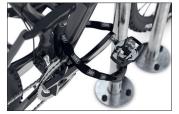

Classic, thousand-fold proven bicycle stanchion for embedding in concrete made of robust corrosion-resistant steel tubing with many applications. As functional urban furniture in green spaces, parking and other traffic areas or for the protection of individual trees as well as in front of entrances and garages on private property – the 9400 series offers comfortable and secure

parking spaces for bicycles or trailers everywhere. In residential street zones, it prevents ugly piles of bicycles and slows down the traffic. Available in three different lengths and as a variant with a knee-high crossbar, it can also be powder coated in RAL colours on request.