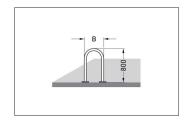

| Article number | EAN           | Width  | Height | Depth |
|----------------|---------------|--------|--------|-------|
| 105900076      | 4250366516370 | 350 mm | 800 mm | 48 mm |

| Parking spaces     | 2                |  |  |
|--------------------|------------------|--|--|
| Colour             | Silver           |  |  |
| Knee-high crossbar | No               |  |  |
| Construction type  | Single Component |  |  |
| Base material      | Steel            |  |  |
| Mounting type      | Floor mounting   |  |  |
| Configuration      | Two-sided        |  |  |
|                    |                  |  |  |