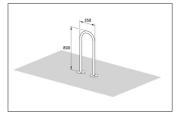

| Article number | EAN           | Width  | Height | Depth |
|----------------|---------------|--------|--------|-------|
| 105900076      | 4250366516370 | 350 mm | 800 mm | 48 mm |

| Parking spaces     | 2                |  |  |
|--------------------|------------------|--|--|
| Colour             | Silver           |  |  |
| Knee-high crossbar | No               |  |  |
| Construction type  | Single Component |  |  |
| Base material      | Steel            |  |  |
| Mounting type      | Floor mounting   |  |  |
| Configuration      | Two-sided        |  |  |
|                    |                  |  |  |

Classic, thousand-fold proven bicycle stanchion for embedding in concrete made of robust corrosion-resistant steel tubing with many applications. As functional urban furniture in green spaces, parking and other traffic areas or for the protection of individual trees as well as in front of entrances and garages on private property – the 9400 series offers comfortable and secure