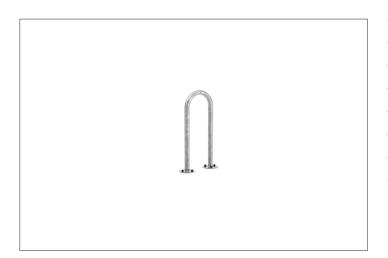

## Proven park and protection stanchion for outdoor use

Our Safety Bicycle Rest 9400 park & protection stanchion doesn't only protect all bicycles, but also green spaces, parks or trees; in public areas or privately.

Classic, thousand-fold proven bicycle stanchion for embedding in concrete made of robust corrosion-resistant steel tubing with many applications. As functional urban furniture in green spaces, parking and other traffic areas or for the protection of individual trees as well as in front of entrances and garages on private property – the 9400 series offers comfortable and secure

- + Robust, hot-dip galvanised steel tubing
- + Different lengths possible
- + Available with central crossbar
- + For setting in concrete or floor mounting

Further information on our products and contact options at: www.wsm.eu/en.