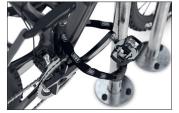

## Proven park and protection stanchion for outdoor use

Our Safety Bicycle Rest 9400 park & protection stanchion doesn't only protect all bicycles, but also green spaces, parks or trees; in public areas or privately.

Classic, thousand-fold proven bicycle stanchion for embedding in concrete made of robust corrosion-resistant steel tubing with many applications. As functional urban furniture in green spaces, parking and other traffic areas or for the protection of individual trees as well as in front of entrances and garages on private property – the 9400 series offers comfortable and secure

parking spaces for bicycles or trailers everywhere. In residential street zones, it prevents ugly piles of bicycles and slows down the traffic. Available in three different lengths and as a variant with a knee-high crossbar, it can also be powder coated in RAL colours on request.