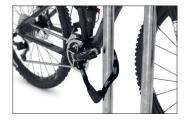

## Proven park and protection stanchion for outdoor use

Our Safety Bicycle Rest 9400 park & protection stanchion doesn't only protect all bicycles, but also green spaces, parks or trees; in public areas or privately.

Classic, thousand-fold proven bicycle stanchion for embedding in concrete made of robust corrosion-resistant steel tubing with many applications. As functional urban furniture in green spaces, parking and other traffic areas or for the protection of individual trees as well as in front of entrances and garages on private property – the 9400 series offers comfortable and secure

parking spaces for bicycles or trailers everywhere. In residential street zones, it prevents ugly piles of bicycles and slows down the traffic. Available in three different lengths and as a variant with a knee-high crossbar, it can also be powder coated in RAL colours on request.