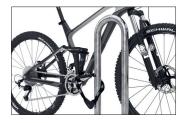

## Proven park and protection stanchion for outdoor use

Our Safety Bicycle Rest 9400 park & protection stanchion doesn't only protect all bicycles, but also green spaces, parks or trees; in public areas or privately.

Classic, thousand-fold proven bicycle stanchion for embedding in concrete made of robust corrosion-resistant steel tubing with many applications. As functional urban furniture in green spaces, parking and other traffic areas or for the protection of individual trees as well as in front of entrances and garages on private property – the 9400 series offers comfortable and secure

parking spaces for bicycles or trailers everywhere. In residential street zones, it prevents ugly piles of bicycles and slows down the traffic. Available in three different lengths and as a variant with a knee-high crossbar, it can also be powder coated in RAL colours on request.