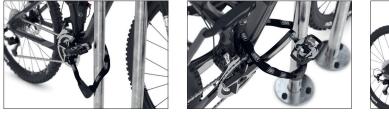

## Proven park and protection stanchion for outdoor use

Our Safety Bicycle Rest 9400 park & protection stanchion doesn't only protect all bicycles, but also green spaces, parks or trees; in public areas or privately.

Classic, thousand-fold proven bicycle stanchion for embedding in concrete made of robust corrosion-resistant steel tubing with many applications. As functional urban furniture in green spaces, parking and other traffic areas or for the protection of individual trees as well as in front of entrances and garages on private property – the 9400 series offers comfortable and secure