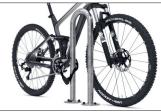

## Proven park and protection stanchion for outdoor use

Our Safety Bicycle Rest 9400 park & protection stanchion doesn't only protect all bicycles, but also green spaces, parks or trees; in public areas or privately.

Classic, thousand-fold proven bicycle stanchion for embedding in concrete made of robust corrosion-resistant steel tubing with many applications. As functional urban furniture in green spaces, parking and other traffic areas or for the protection of individual trees as well as in front of entrances and garages on private property – the 9400 series offers comfortable and secure