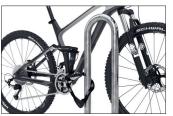

## Proven park and protection stanchion for outdoor use

Our Safety Bicycle Rest 9400 park & protection stanchion doesn't only protect all bicycles, but also green spaces, parks or trees; in public areas or privately.

Classic, thousand-fold proven bicycle stanchion for embedding in concrete made of robust corrosion-resistant steel tubing with many applications. As functional urban furniture in green spaces, parking and other traffic areas or for the protection of individual trees as well as in front of entrances and garages on private property – the 9400 series offers comfortable and secure