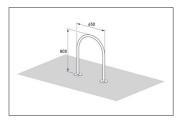

| Article number | EAN           | Width  | Height             | Depth            |
|----------------|---------------|--------|--------------------|------------------|
| 105900077      | 4250366516387 | 650 mm | 800 mm             | 48 mm            |
|                |               |        |                    |                  |
|                |               |        | Parking spaces     | 2                |
|                |               |        | Colour             | Silver           |
|                |               |        | Knee-high crossbar | No               |
|                |               |        | Construction type  | Single Component |
|                |               |        | Base material      | Steel            |
|                |               |        | Mounting type      | Floor mounting   |
|                | عده<br>م      |        | Configuration      | Two-sided        |
|                |               |        |                    |                  |
|                |               |        |                    |                  |
|                |               |        |                    |                  |
|                |               |        |                    |                  |