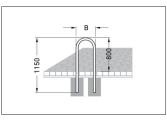

| Article number | EAN           | Width  | Height             | Depth            |
|----------------|---------------|--------|--------------------|------------------|
| 105900077      | 4250366516387 | 650 mm | 800 mm             | 48 mm            |
|                |               |        |                    |                  |
|                |               |        | Parking spaces     | 2                |
|                |               |        | Colour             | Silver           |
|                |               |        | Knee-high crossbar | No               |
|                |               |        | Construction type  | Single Component |
|                |               |        | Base material      | Steel            |
|                |               |        | Mounting type      | Floor mounting   |
|                | عده<br>م      |        | Configuration      | Two-sided        |
|                |               |        |                    |                  |
|                |               |        |                    |                  |
|                |               |        |                    |                  |
|                |               |        |                    |                  |