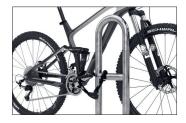

Classic, thousand-fold proven bicycle stanchion for embedding in concrete made of robust corrosion-resistant steel tubing with many applications. As functional urban furniture in green spaces, parking and other traffic areas or for the protection of individual trees as well as in front of entrances and garages on private property – the 9500 series offers comfortable and secure

parking spaces for bicycles or trailers everywhere. In residential street zones, it prevents ugly piles of bicycles and slows down the traffic. Available in three different lengths and as a variant without a knee-high crossbar, it can also be powder coated in RAL colours on request.