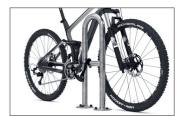

## Proven park and protection stanchion for outdoor use

Our Safety Bicycle Rest 9500 park & protection stanchion doesn't only protect all bicycles, but also green spaces, parks or trees; in public areas or privately.

Classic, thousand-fold proven bicycle stanchion for embedding in concrete made of robust corrosion-resistant steel tubing with many applications. As functional urban furniture in green spaces, parking and other traffic areas or for the protection of individual trees as well as in front of entrances and garages on private property – the 9500 series offers comfortable and secure

parking spaces for bicycles or trailers everywhere. In residential street zones, it prevents ugly piles of bicycles and slows down the traffic. Available in three different lengths and as a variant without a knee-high crossbar, it can also be powder coated in RAL colours on request.