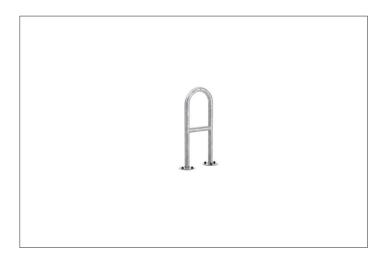

## 9521

## Proven park and protection stanchion for outdoor use

Our Safety Bicycle Rest 9500 park & protection stanchion doesn't only protect all bicycles, but also green spaces, parks or trees; in public areas or privately.

| Article number | EAN           | Width  | Height | Depth |
|----------------|---------------|--------|--------|-------|
| 105900079      | 4250366516400 | 350 mm | 800 mm | 48 mm |

| Parking spaces     | 2                        |  |
|--------------------|--------------------------|--|
| Colour             | Silver                   |  |
| Knee-high crossbar | Yes                      |  |
| Construction type  | Welded / ready assembled |  |
| Base material      | Steel                    |  |
| Mounting type      | Floor mounting           |  |
| Configuration      | Two-sided                |  |
|                    |                          |  |

Classic, thousand-fold proven bicycle stanchion for embedding in concrete made of robust corrosion-resistant steel tubing with many applications. As functional urban furniture in green spaces, parking and other traffic areas or for the protection of individual trees as well as in front of entrances and garages on private property – the 9500 series offers comfortable and secure