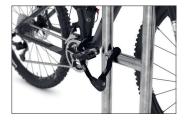

- + Robust, hot-dip galvanised steel tubing
- + Different lengths available
- + Practical central crossbar for locking
- + For embedding in concrete or floor mounting

Further information on our products and contact options at: www.wsm.eu/en.