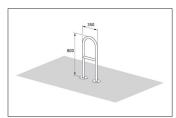

| Article number | EAN           | Width  | Height | Depth |
|----------------|---------------|--------|--------|-------|
| 105900079      | 4250366516400 | 350 mm | 800 mm | 48 mm |

| Parking spaces     | 2                        |  |
|--------------------|--------------------------|--|
| Colour             | Silver                   |  |
| Knee-high crossbar | Yes                      |  |
| Construction type  | Welded / ready assembled |  |
| Base material      | Steel                    |  |
| Mounting type      | Floor mounting           |  |
| Configuration      | Two-sided                |  |
|                    |                          |  |

Classic, thousand-fold proven bicycle stanchion for embedding in concrete made of robust corrosion-resistant steel tubing with many applications. As functional urban furniture in green spaces, parking and other traffic areas or for the protection of individual trees as well as in front of entrances and garages on private property – the 9500 series offers comfortable and secure