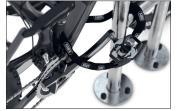

- + Robust, hot-dip galvanised steel tubing
- + Different lengths available
- + Practical central crossbar for locking
- + For embedding in concrete or floor mounting

Further information on our products and contact options at: www.wsm.eu/en.