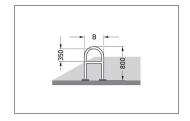

| Article number | EAN           | Width  | Height | Depth |
|----------------|---------------|--------|--------|-------|
| 105900079      | 4250366516400 | 350 mm | 800 mm | 48 mm |

| Parking spaces     | 2                        |  |
|--------------------|--------------------------|--|
| Colour             | Silver                   |  |
| Knee-high crossbar | Yes                      |  |
| Construction type  | Welded / ready assembled |  |
| Base material      | Steel                    |  |
| Mounting type      | Floor mounting           |  |
| Configuration      | Two-sided                |  |
|                    |                          |  |