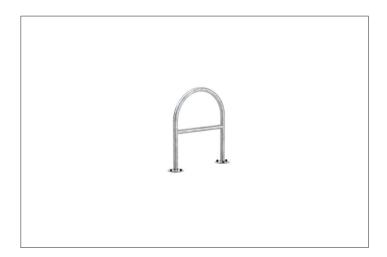

## Proven park and protection stanchion for outdoor use

Our Safety Bicycle Rest 9500 park & protection stanchion doesn't only protect all bicycles, but also green spaces, parks or trees; in public areas or privately.

Classic, thousand-fold proven bicycle stanchion for embedding in concrete made of robust corrosion-resistant steel tubing with many applications. As functional urban furniture in green spaces, parking and other traffic areas or for the protection of individual trees as well as in front of entrances and garages on private property – the 9500 series offers comfortable and secure

parking spaces for bicycles or trailers everywhere. In residential street zones, it prevents ugly piles of bicycles and slows down the traffic. Available in three different lengths and as a variant without a knee-high crossbar, it can also be powder coated in RAL colours on request.

- + Robust, hot-dip galvanised steel tubing
- + Different lengths available
- + Practical central crossbar for locking
- + For embedding in concrete or floor mounting

Further information on our products and contact options at: www.wsm.eu/en.