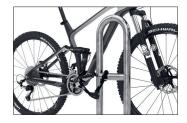

- + Robust, hot-dip galvanised steel tubing
- + Different lengths available
- + Practical central crossbar for locking
- + For embedding in concrete or floor mounting

Further information on our products and contact options at: www.wsm.eu/en.