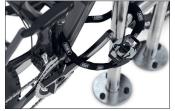

- + Robust, hot-dip galvanised steel tubing
- + Different lengths available
- + Practical central crossbar for locking
- + For embedding in concrete or floor mounting

Further information on our products and contact options at: www.wsm.eu/en.