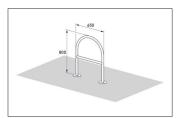

| Article number | EAN           | Width  | Height | Depth |
|----------------|---------------|--------|--------|-------|
| 105900080      | 4250366516417 | 650 mm | 800 mm | 48 mm |

| Parking spaces     | 2                        |  |
|--------------------|--------------------------|--|
| Colour             | Silver                   |  |
| Knee-high crossbar | Yes                      |  |
| Construction type  | Welded / ready assembled |  |
| Base material      | Steel                    |  |
| Mounting type      | Floor mounting           |  |
| Configuration      | Two-sided                |  |
|                    |                          |  |

Classic, thousand-fold proven bicycle stanchion for embedding in concrete made of robust corrosion-resistant steel tubing with many applications. As functional urban furniture in green spaces, parking and other traffic areas or for the protection of individual trees as well as in front of entrances and garages on private property – the 9500 series offers comfortable and secure