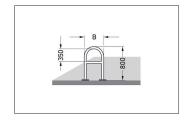

| Article number | EAN           | Width  | Height | Depth |
|----------------|---------------|--------|--------|-------|
| 105900080      | 4250366516417 | 650 mm | 800 mm | 48 mm |

| Parking spaces     | 2                        |  |
|--------------------|--------------------------|--|
| Colour             | Silver                   |  |
| Knee-high crossbar | Yes                      |  |
| Construction type  | Welded / ready assembled |  |
| Base material      | Steel                    |  |
| Mounting type      | Floor mounting           |  |
| Configuration      | Two-sided                |  |
|                    |                          |  |