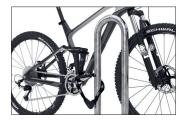

## Proven park and protection stanchion for outdoor use

Our Safety Bicycle Rest 9400 park & protection stanchion doesn't only protect all bicycles, but also green spaces, parks or trees; in public areas or privately.

Classic, thousand-fold proven bicycle stanchion for embedding in concrete made of robust corrosion-resistant steel tubing with many applications. As functional urban furniture in green spaces, parking and other traffic areas or for the protection of individual trees as well as in front of entrances and garages on private property – the 9400 series offers comfortable and secure

parking spaces for bicycles or trailers everywhere. In residential street zones, it prevents ugly piles of bicycles and slows down the traffic. Available in three different lengths and as a variant with a knee-high crossbar, it can also be powder coated in RAL colours on request.