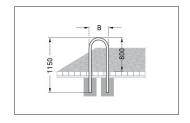

| Article number | EAN           | Width  | Height  | Depth |
|----------------|---------------|--------|---------|-------|
| 105900081      | 4250366530451 | 270 mm | 1150 mm | 48 mm |

| Parking spaces     | 2                |  |
|--------------------|------------------|--|
| Colour             | Silver           |  |
| Knee-high crossbar | No               |  |
| Construction type  | Single Component |  |
| Base material      | Steel            |  |
| Mounting type      | Set in concrete  |  |
| Configuration      | Two-sided        |  |
|                    |                  |  |