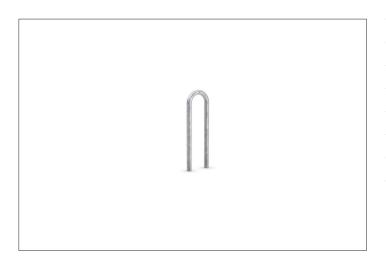

## Proven park and protection stanchion for outdoor use

Our Safety Bicycle Rest 9400 park & protection stanchion doesn't only protect all bicycles, but also green spaces, parks or trees; in public areas or privately.

Classic, thousand-fold proven bicycle stanchion for embedding in concrete made of robust corrosion-resistant steel tubing with many applications. As functional urban furniture in green spaces, parking and other traffic areas or for the protection of individual trees as well as in front of entrances and garages on private property – the 9400 series offers comfortable and secure

parking spaces for bicycles or trailers everywhere. In residential street zones, it prevents ugly piles of bicycles and slows down the traffic. Available in three different lengths and as a variant with a knee-high crossbar, it can also be powder coated in RAL colours on request.

- + Robust, hot-dip galvanised steel tubing
- + Different lengths possible
- + Available with central crossbar
- + For setting in concrete or floor mounting

Further information on our products and contact options at: www.wsm.eu/en.