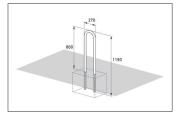

| Article number | EAN           | Width  | Height  | Depth |
|----------------|---------------|--------|---------|-------|
| 105900081      | 4250366530451 | 270 mm | 1150 mm | 48 mm |

| Parking spaces     | 2                |  |
|--------------------|------------------|--|
| Colour             | Silver           |  |
| Knee-high crossbar | No               |  |
| Construction type  | Single Component |  |
| Base material      | Steel            |  |
| Mounting type      | Set in concrete  |  |
| Configuration      | Two-sided        |  |
|                    |                  |  |