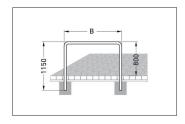

| Article number | EAN           | Width   | Height  | Depth |  |
|----------------|---------------|---------|---------|-------|--|
| 105900101      | 4250366528281 | 1000 mm | 1150 mm | 48 mm |  |

| Parking spaces     | 2                |  |  |
|--------------------|------------------|--|--|
| Colour             | Silver           |  |  |
| Knee-high crossbar | No               |  |  |
| Construction type  | Single Component |  |  |
| Base material      | Stainless steel  |  |  |
| Mounting type      | Set in concrete  |  |  |
| Configuration      | Two-sided        |  |  |
|                    |                  |  |  |