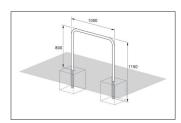

| Article number | EAN           | Width   | Height  | Depth |  |
|----------------|---------------|---------|---------|-------|--|
| 105900101      | 4250366528281 | 1000 mm | 1150 mm | 48 mm |  |

| Parking spaces     | 2                |  |  |
|--------------------|------------------|--|--|
| Colour             | Silver           |  |  |
| Knee-high crossbar | No               |  |  |
| Construction type  | Single Component |  |  |
| Base material      | Stainless steel  |  |  |
| Mounting type      | Set in concrete  |  |  |
| Configuration      | Two-sided        |  |  |
|                    |                  |  |  |