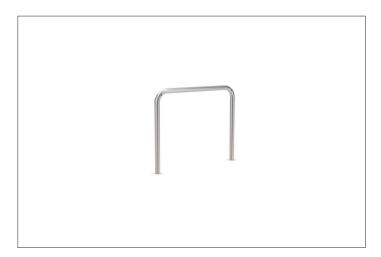

## Rows of ease and security for parking bicycles

Stability and anti-theft protection: Safety Bicycle Rest 9100E for setting in concrete or bolting down with optional mounting rails for row/series systems.

The Safety Bicycle Rest 9100E enables the quick realisation of comfortable bicycle parking systems featuring steadfast stability and exemplary theft protection. Ideal for heavily used parking spaces serving employees, guests, customers or students. The freely mountable frame rests made of corrosion-resistant 48 mm

V2A stainless steel make it easy to park all bike types and sizes. A post extension (+200 mm) for embedding in concrete or paving is available on request and there are also practical mounting rails on request for row/serial systems.

- + Sturdy tubular stainless steel construction
- + 48 mm pipe diameter
- + For embedding in concrete or bolting down
- + Post extension for setting in concrete or under paving
- + Mounting rails for row/series installation on request